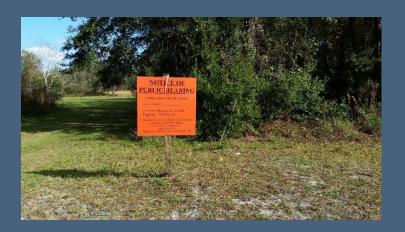

#### **BACKGROUND INFORMATION:**

Applicant is requesting a variance for the front lot line width from 100' to 95 +/-'.