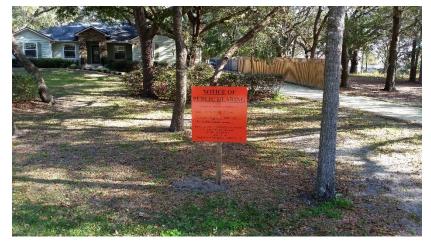

#### **BACKGROUND INFORMATION:**

Applicant is requesting a variance for the front lot line width from 100' to 95 +/-'.