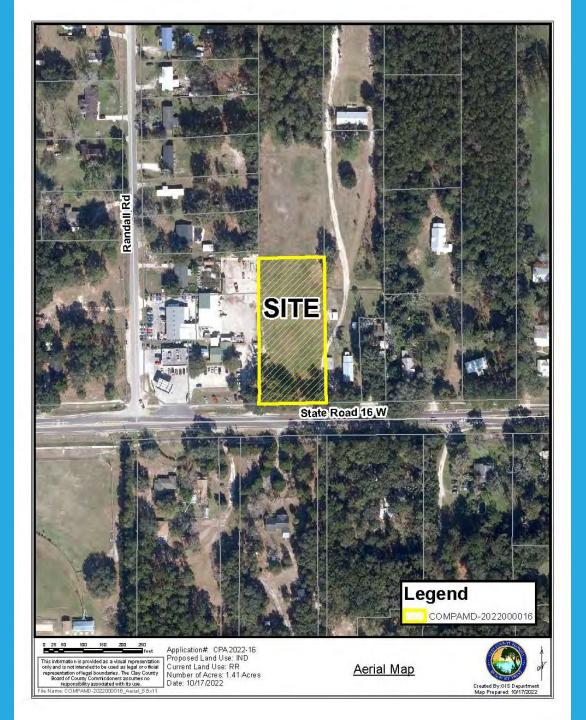

# Small Scale Comprehensive Plan Future Land Use Map Amendment

CPA-2022-16

Rezoning Application PID-2022-10

Board of County Commissioners December 13, 2022

## **Application Information**

Applicant: Josh Cockrell (The StellaRea Group)

Location: North side of W. State Road 16 and just east of Randall Road

Planning District: Green Cove Springs

Commission District: 5 Commissioner Burke

Parcel: One parcel totaling 1.41 acres

- CPA-2022-16 would change the Future Land Use (FLU) designation from Rural Residential to Industrial.
- PID-2022-10 would change the zoning from Agricultural Residential to Planned Industrial Development.

# **Project Description**

8,000 sq.ft. warehouse building with office space, parking and loading bay in the rear