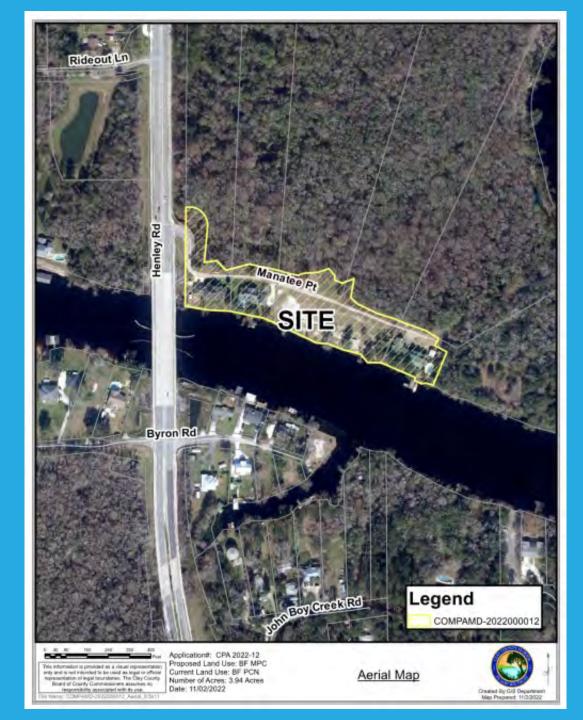

# Planning & Zoning

Final Public Hearing to Consider CPA 2022-12, a small scale land use amendment from Branan Field Primary Conservation Network to Branan Field Master Planned Community (BF MPC)

Doctors Inlet/Ridgewood Planning District Commission District 5, Commissioner Burke

**Applicant: Clay County Planning and Zoning** 

PC Hearing: 12/6/22

## Parcel Map

Portions of parcels:

```
09-05-25-009110-005-00 (3255 Manatee Pt.)
```

09-05-25-009110-000-00 (3245 Manatee Pt.)

09-05-25-009110-003-00 (vacant)

09-05-25-009110-004-00 (vacant)

09-05-25-009110-001-00 (3215 Manatee Pt.)

- Area: 3.94 acres
- Existing Land Use: Branan Field Primary Conservation Network (BF PCN)
- Proposed Land Use: Branan Field

Surrounding development: low density residential and conservation

### Effect on Level of Service

- Located within the Urban Service Area; served by Sewer
- Solid Waste: Capacity is available
- Traffic: 7 pm peak hour trips based on SF Detached Housing (ITE 210)
- Stormwater Management: Site plan would be reviewed for offsite impacts