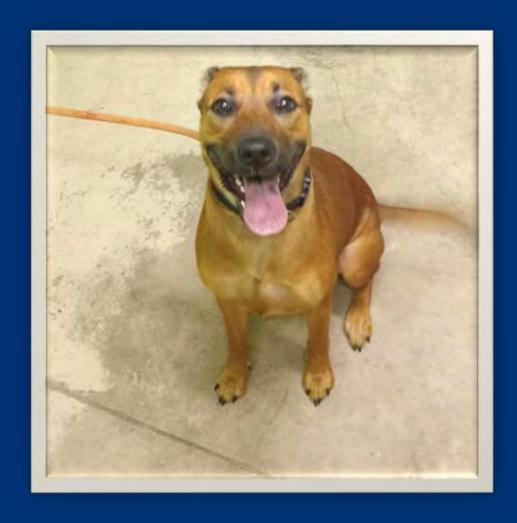

# Bailey

ANIMAL ID: CLAY-A-3880

**SEX:** Spayed Female

BREED: Mix Breed, 11 Months Old, 48 lbs

LOCATION: CCACC Main Shelter in Green Cove Springs

**ABOUT:** Bailey is waiting for her Christmas wish to come true, a forever family! Bailey is dog friendly, crate trained, house trained, knows basic commands, enjoys car rides and water time. Bailey is a very high energy girl so she needs a fenced in yard to burn off some of that energy. Bailey is also a lover of all people, including kids but she may be a little too much for very young children. She is up to date on her vaccines, microchipped and heartworm negative.