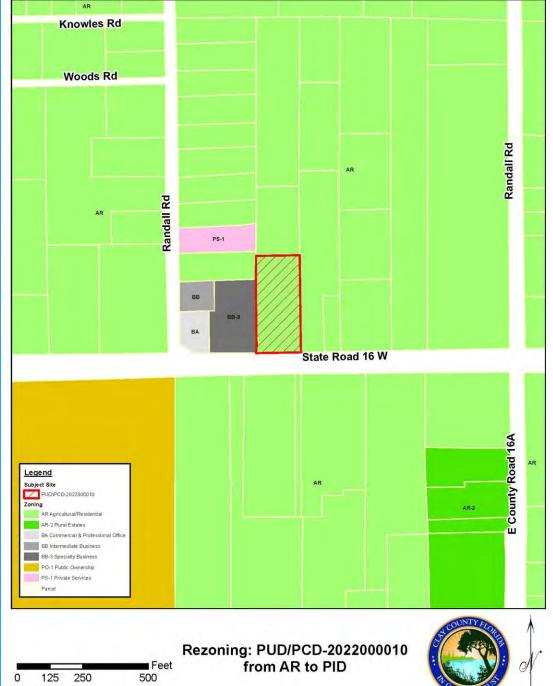

## **Application Information**

Applicant: Josh Cockrell (The StellaRea Group)

Location: North side of W. State Road 16 and just east of Randall Road

Planning District: Green Cove Springs

Commission District: 5 Commissioner Burke

Parcel: One parcel totaling 1.41 acres

- CPA-2022-16 would change the Future Land Use (FLU) designation from Rural Residential to Industrial.
- PID-2022-10 would change the zoning from Agricultural Residential to Planned Industrial Development.

#### PID-2022-10

The proposed rezoning does not meet the criteria as required by Art. III, Sec. 12-9(3).