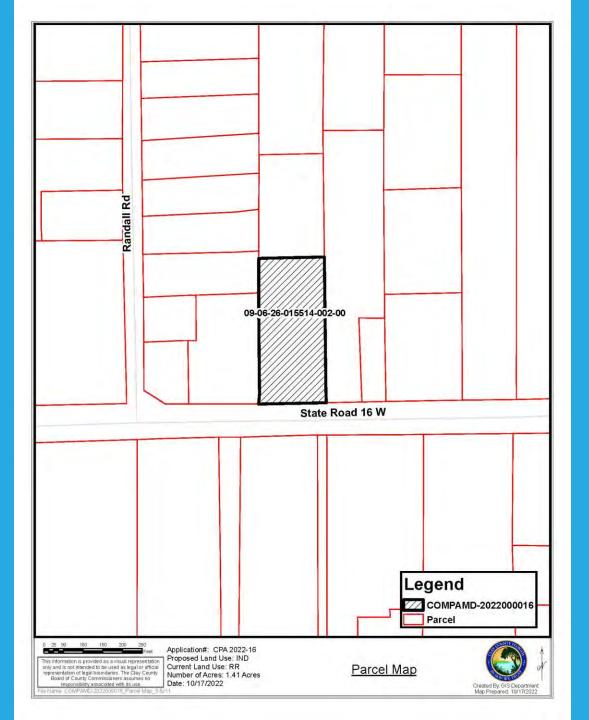

# Small Scale Comprehensive Plan Future Land Use Map Amendment

CPA-2022-16

Rezoning Application PID-2022-10

Board of County Commissioners December 13, 2022

## **Application Information**

Applicant: Josh Cockrell (The StellaRea Group)

Location: North side of W. State Road 16 and just east of Randall Road

Planning District: Green Cove Springs

Commission District: 5 Commissioner Burke

Parcel: One parcel totaling 1.41 acres

- CPA-2022-16 would change the Future Land Use (FLU) designation from Rural Residential to Industrial.
- PID-2022-10 would change the zoning from Agricultural Residential to Planned Industrial Development.

# **Project Description**

8,000 sq.ft. warehouse building with office space, parking and loading bay in the rear