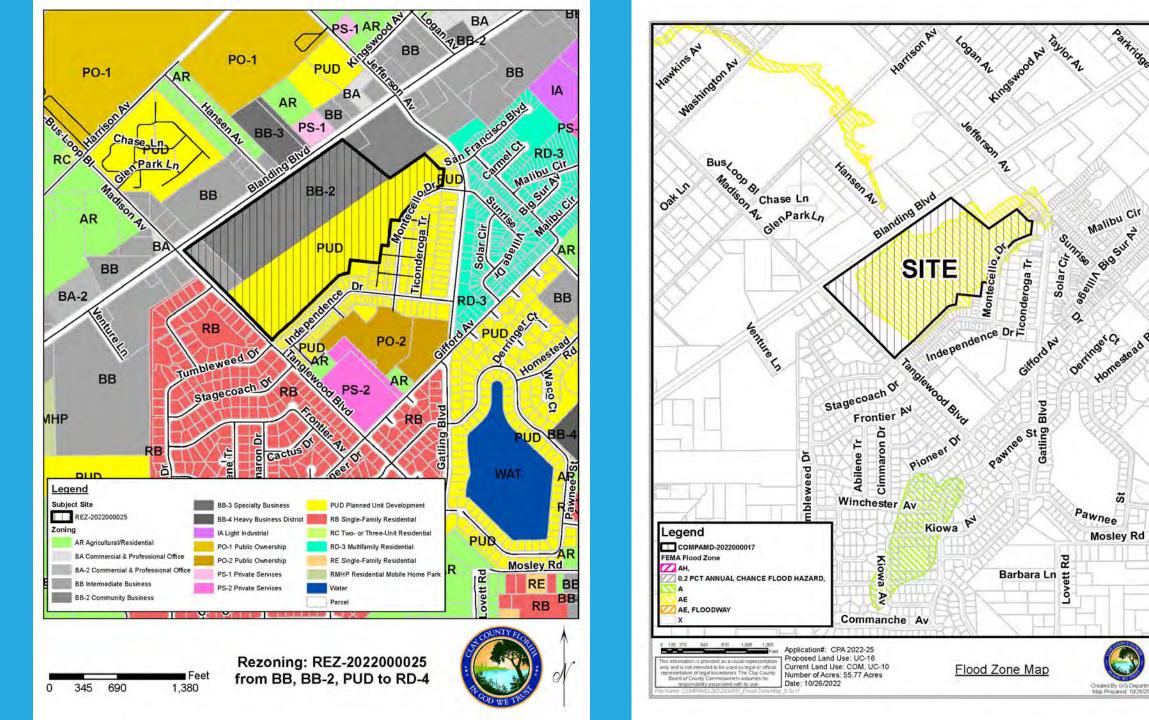

Parcels: Two parcels totaling 55.77 acres

 CPA-2022-17 would change the Future Land Use (FLU) designations from COM and UC-10 to UC-16.

REZ-2022-25 would change the zoning from BB, BB-2 and PUD to RD-4.