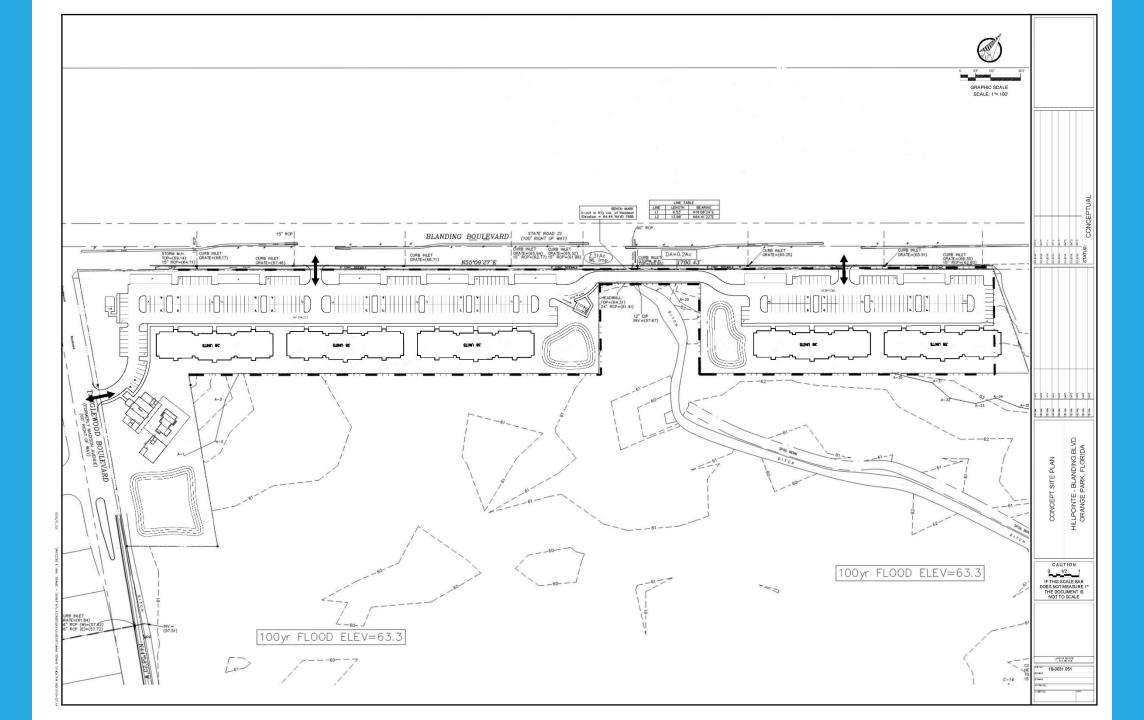

# **Application Information**

Applicant: Hillpointe, LLC

Location: South side of Blanding Blvd. and the east side of

Tanglewood Blvd.

Planning District: Doctors Lake/Ridgewood

Commission District: 1 Commissioner Cella

Parcels: Two parcels totaling 55.77 acres

 CPA-2022-17 would change the Future Land Use (FLU) designations from COM and UC-10 to UC-16.

REZ-2022-25 would change the zoning from BB, BB-2 and PUD to RD-4.

# **Project Description**

Multi-family apartments, 192 units in 7 buildings, 3 stories in height