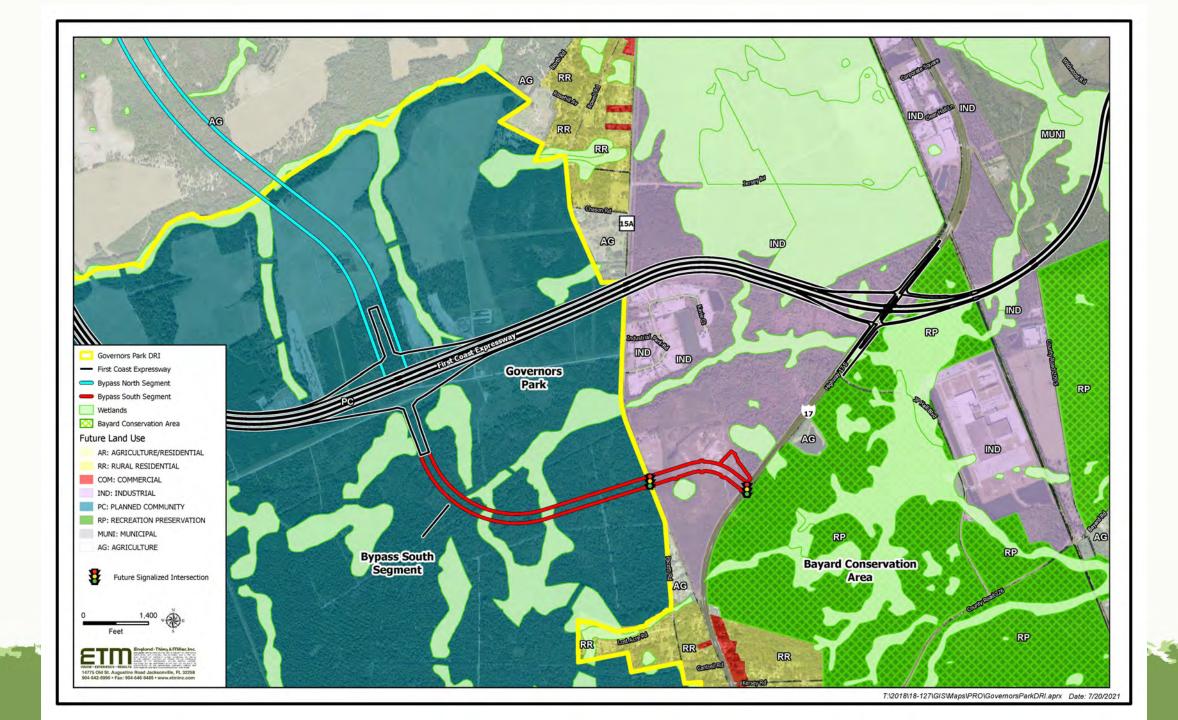

## **Summary of Benefits**

- Avoids disruption of existing residential neighborhoods and the potential need for condemnation.
- Green Cove Springs Bypass intersection with U.S. 17 is moved closer to industrial area, closer to a First Coast Expressway interchange under construction.
- Contributes to implementation of the County's Mobility Plan with the construction of the Green Cove Springs Bypass.