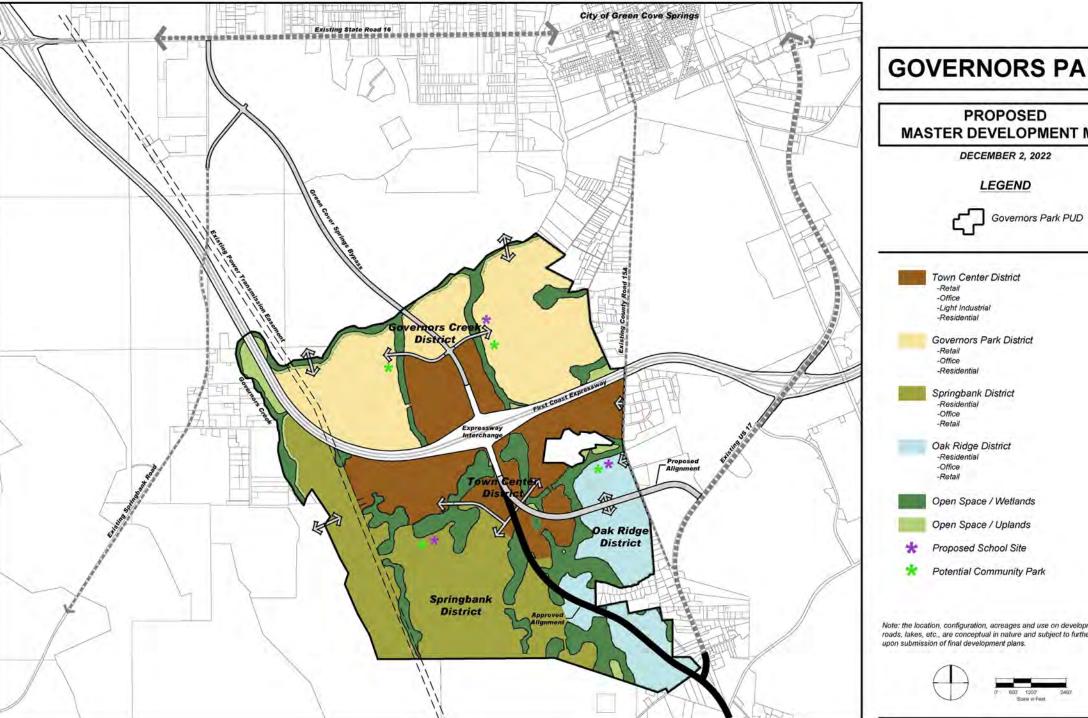

#### **GOVERNORS PARK**

#### **PROPOSED** MASTER DEVELOPMENT MAP

**DECEMBER 2, 2022** 

LEGEND

Open Space / Wetlands

Open Space / Uplands

Proposed School Site

Potential Community Park

Note: the location, configuration, acreages and use on development parcels, roads, lakes, etc., are conceptual in nature and subject to further refinement

## **Summary of Benefits**

- Avoids disruption of existing residential neighborhoods and the potential need for condemnation.
- Green Cove Springs Bypass intersection with U.S. 17 is moved closer to industrial area, closer to a First Coast Expressway interchange under construction.
- Contributes to implementation of the County's Mobility Plan with the construction of the Green Cove Springs Bypass.