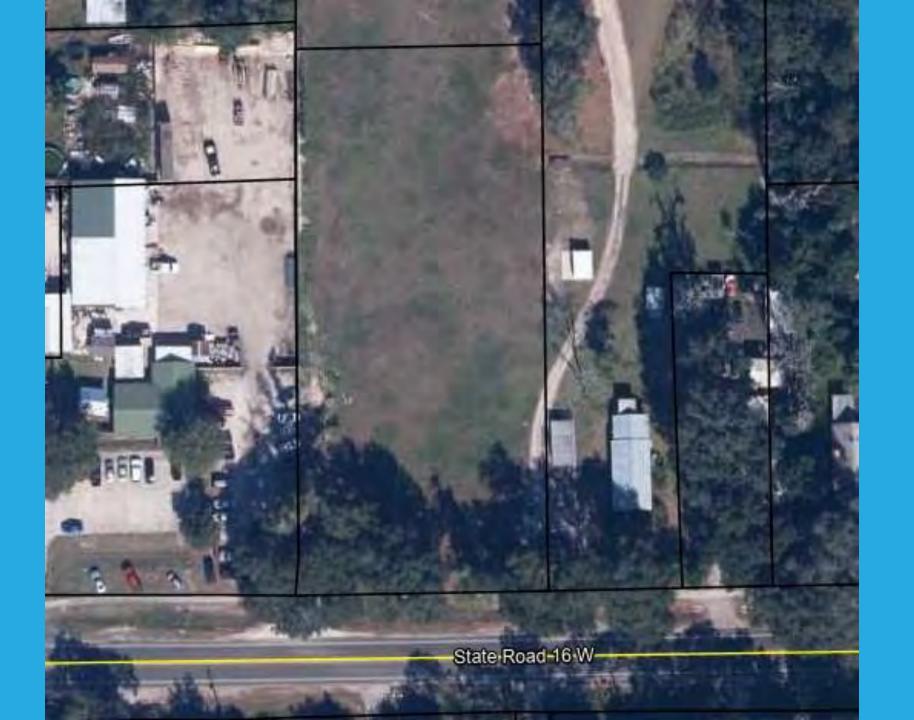

## **Application Information**

Applicant: Josh Cockrell (The StellaRea Group)

Location: North side of W. State Road 16 and just east of Randall Road

Planning District: Green Cove Springs

Commission District: 5 Commissioner Burke

Parcel: One parcel totaling 1.41 acres

- CPA-2022-16 would change the Future Land Use (FLU) designation from Rural Residential to Industrial.
- PID-2022-10 would change the zoning from Agricultural Residential to Planned Industrial Development.

# **Project Description**

8,000 sq.ft. warehouse building with office space, parking and loading bay in the rear