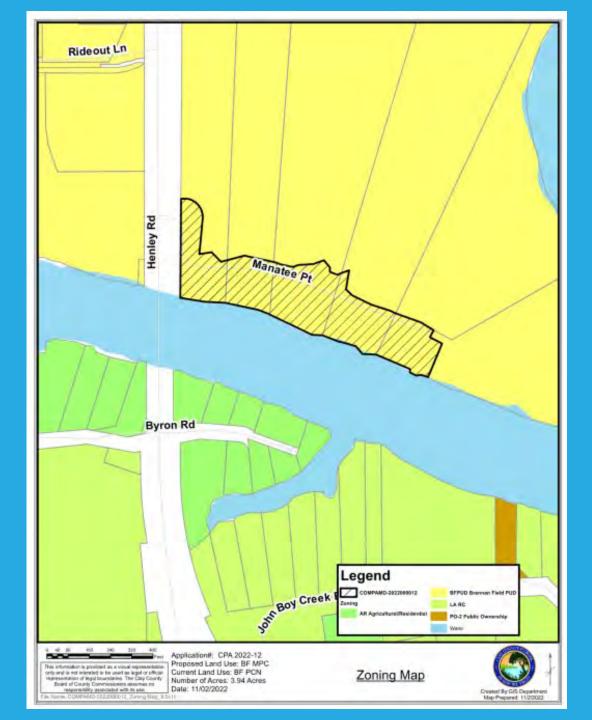

# Planning & Zoning

Final Public Hearing to Consider CPA 2022-12, a small scale land use amendment from Branan Field Primary Conservation Network to Branan Field Master Planned Community (BF MPC)

Doctors Inlet/Ridgewood Planning District Commission District 5, Commissioner Burke

**Applicant: Clay County Planning and Zoning** 

PC Hearing: 12/6/22

## Parcel Map

Portions of parcels:

```
09-05-25-009110-005-00 (3255 Manatee Pt.)
```

09-05-25-009110-000-00 (3245 Manatee Pt.)

09-05-25-009110-003-00 (vacant)

09-05-25-009110-004-00 (vacant)

09-05-25-009110-001-00 (3215 Manatee Pt.)

- Area: 3.94 acres
- Existing Land Use: Branan Field Primary Conservation Network (BF PCN)
- Proposed Land Use: Branan Field

Surrounding development: low density residential and conservation