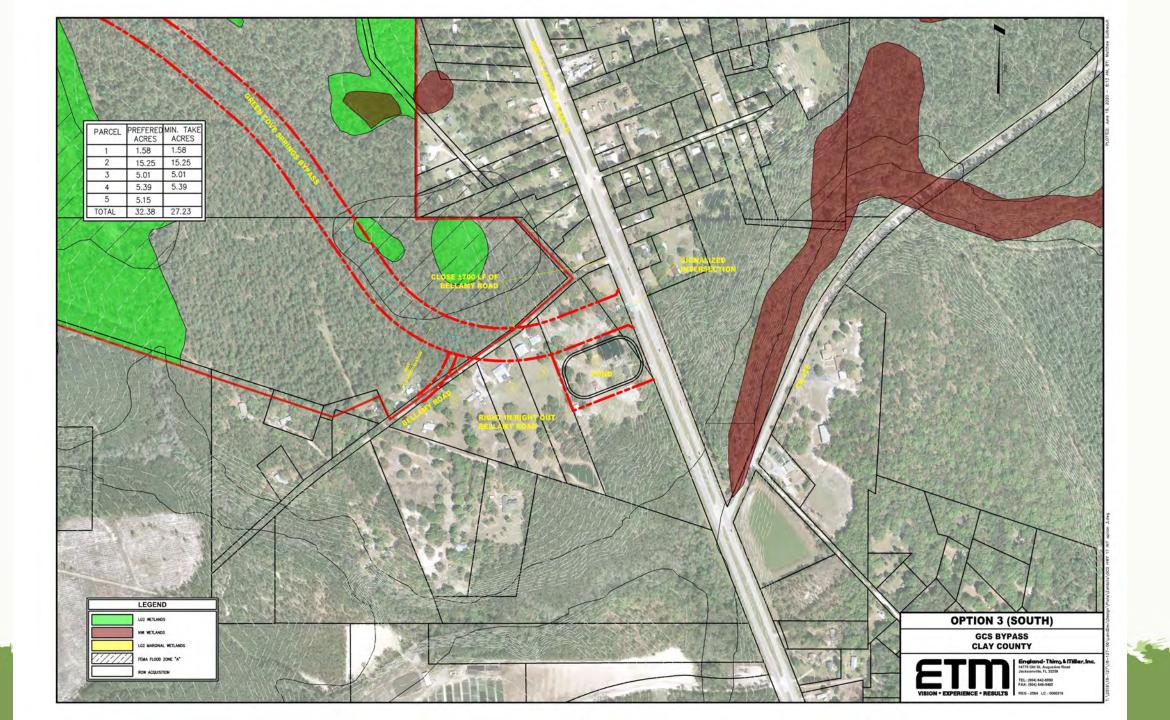

## **Summary of Benefits**

- Avoids disruption of existing residential neighborhoods and the potential need for condemnation.
- Green Cove Springs Bypass intersection with U.S. 17 is moved closer to industrial area, closer to a First Coast Expressway interchange under construction.
- Contributes to implementation of the County's Mobility Plan with the construction of the Green Cove Springs Bypass.