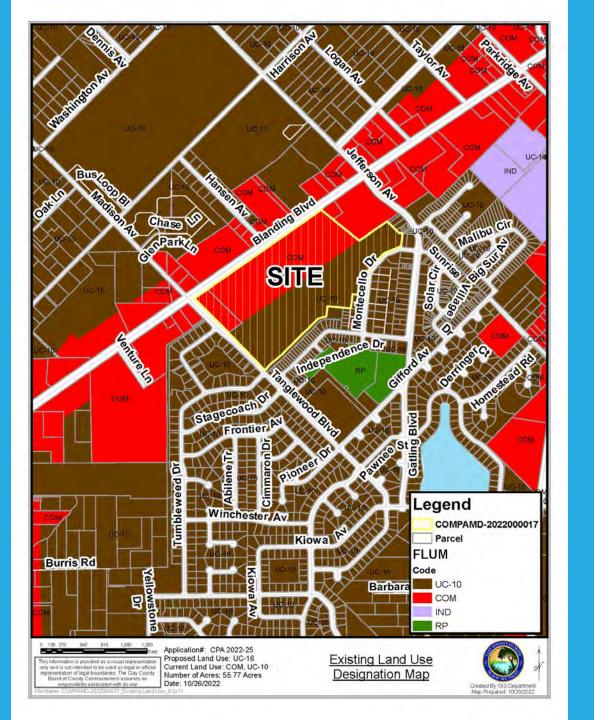

Parcels: Two parcels totaling 55.77 acres

 CPA-2022-17 would change the Future Land Use (FLU) designations from COM and UC-10 to UC-16.

REZ-2022-25 would change the zoning from BB, BB-2 and PUD to RD-4.

# **Project Description**

Multi-family apartments, 192 units in 7 buildings, 3 stories in height