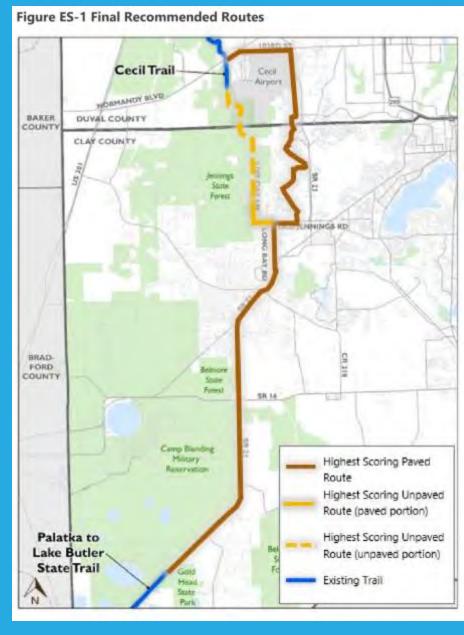

- 38. First Public Hearing to consider Transmittal of CPA 2022-21. Planning Commission voted 6-0 to recommend approval. (B. Carson)

  Amendment is to reflect the Future Multi-use Trail segment of the NE FL Greenway Trail along SR 21 between Long Bay Road and Highway 16 as identified in the TPO's Clay-Duval Feasibility Study.
- 39. Final Public Hearing to consider Adoption of CPA 2022-12. (District 5, Comm. Burke) Planning Commission voted 7-0 to recommend approval. (B. Carson)
  - A corrective amendment to the 2040 Comprehensive Plan Future Land Use Map.
- 40. Final Public Hearing to consider DRI 2022-01; changes to the Governors Park DRI; and PUD- 2022-09 for the Governors Park PUD (Planning Commission voted 7-0 to approve) (E. Lehman)