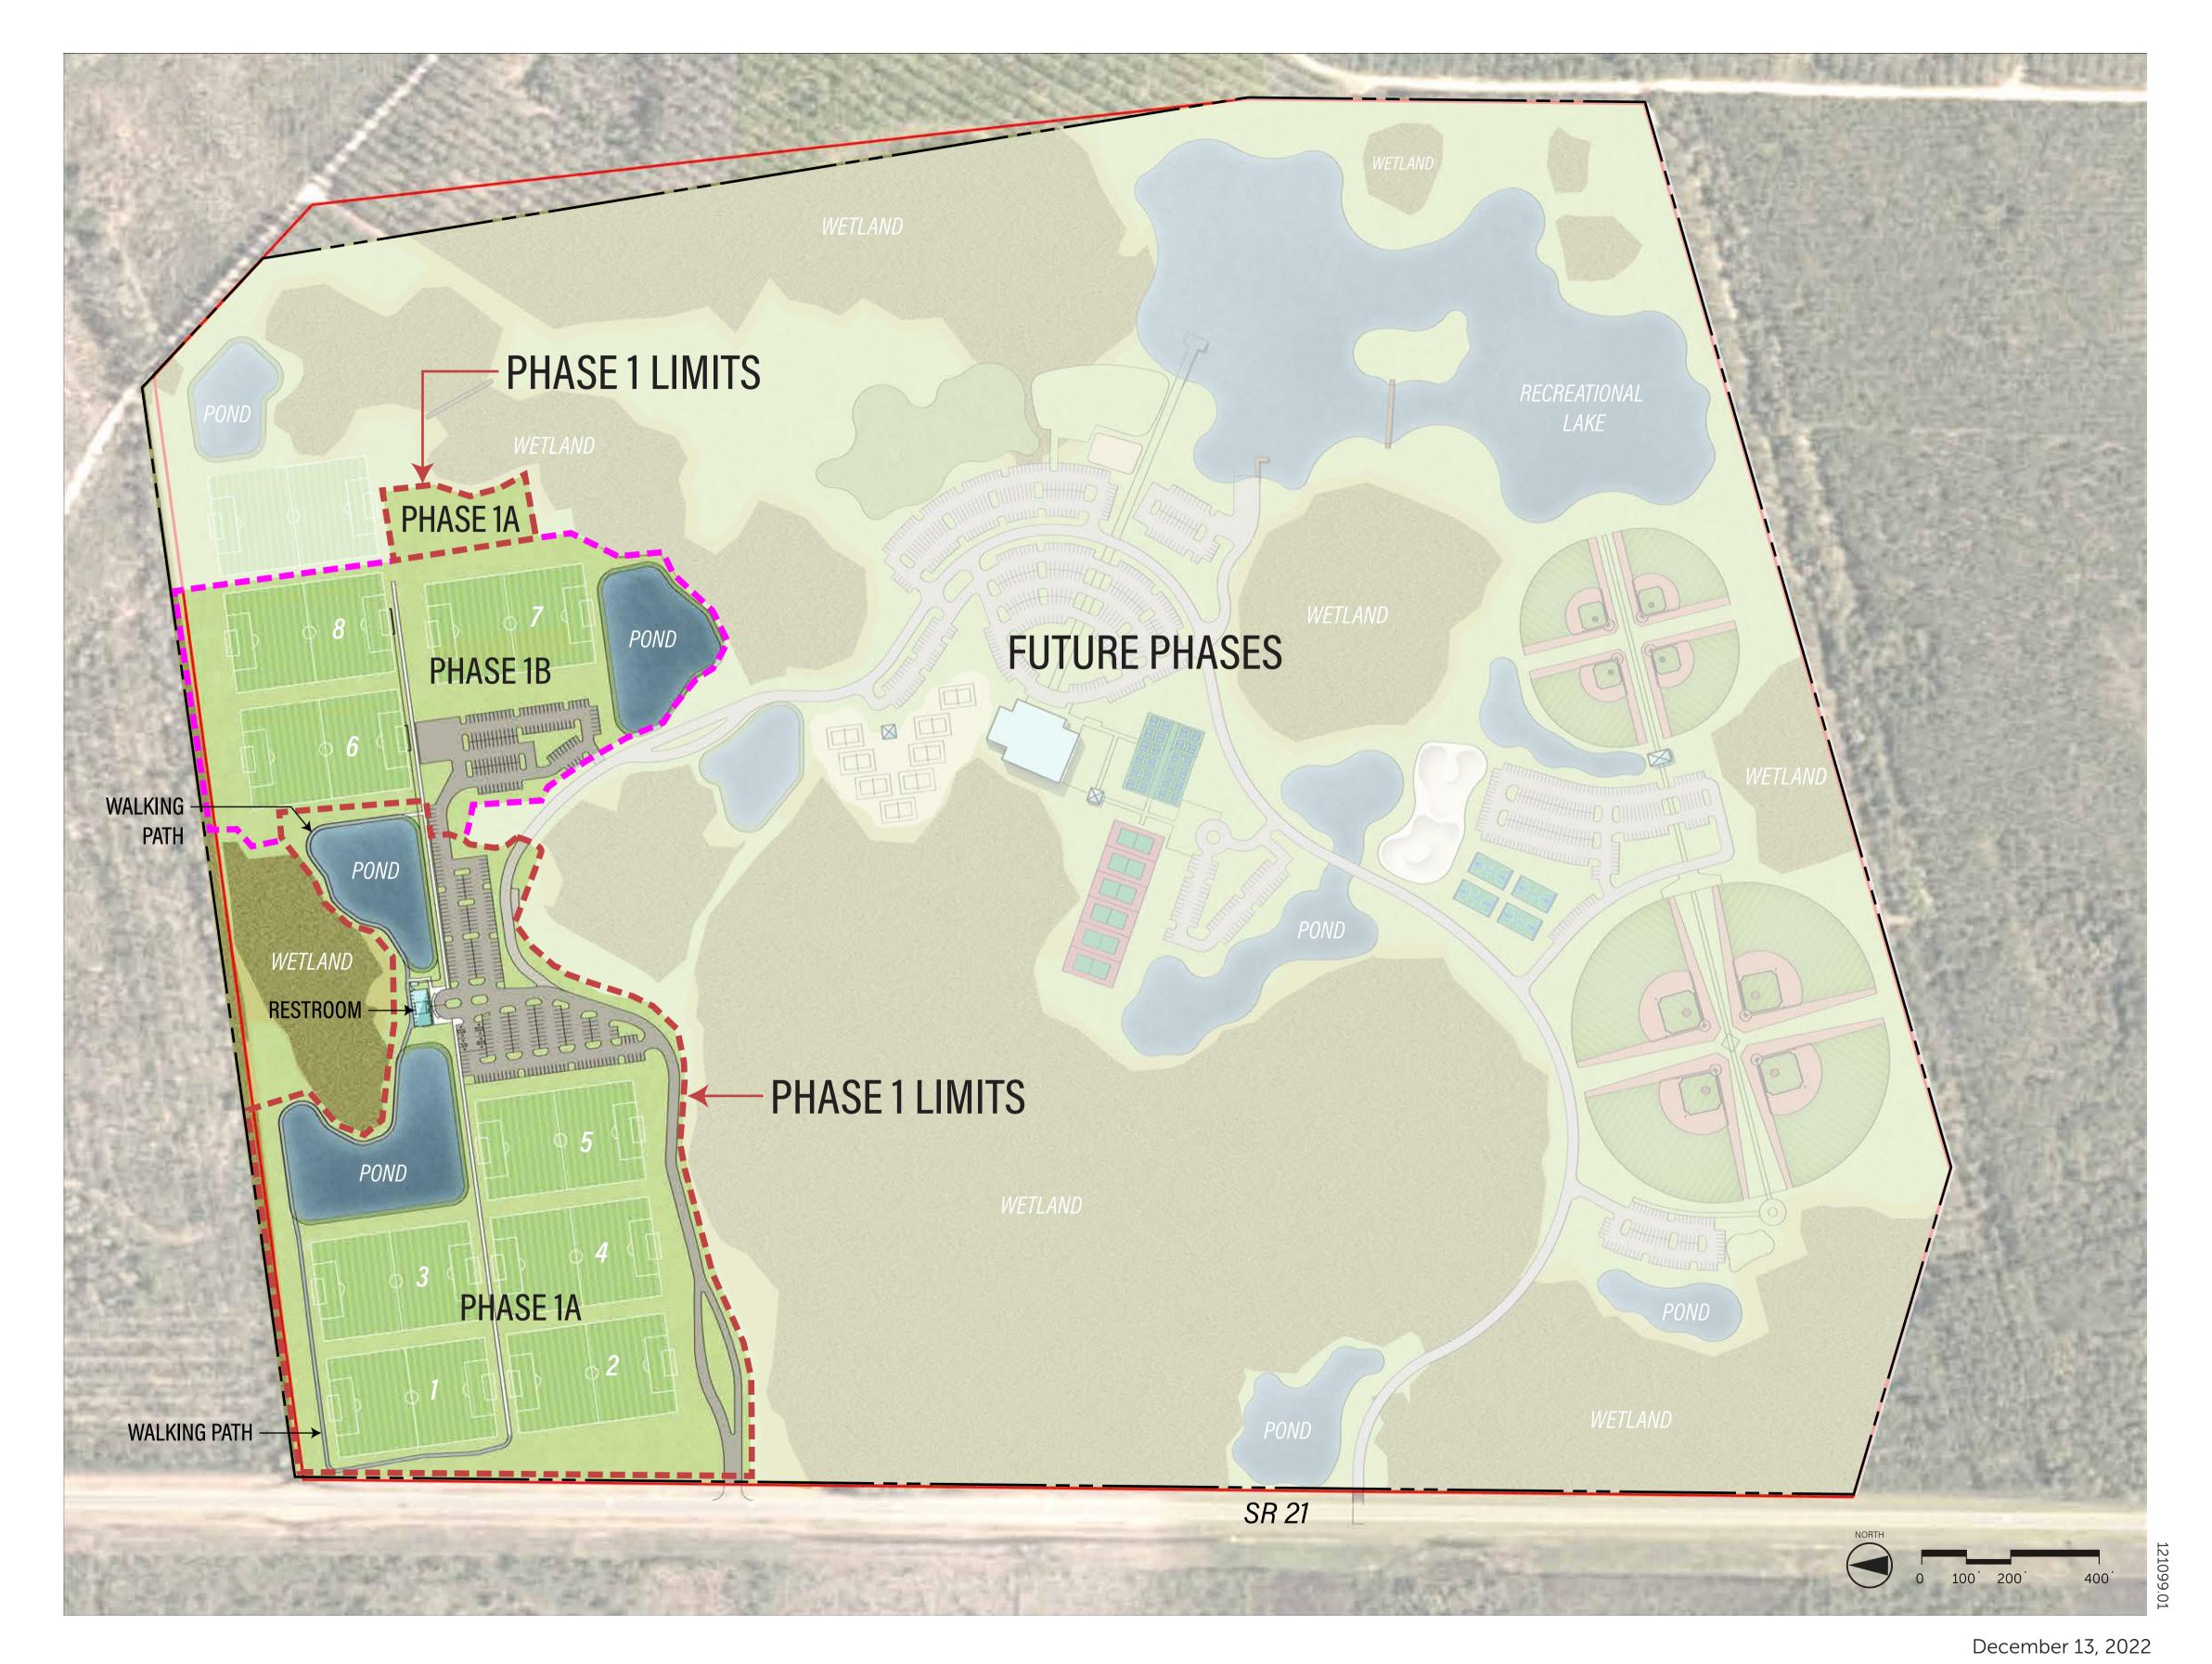

# Attachment "L" Sports Complex

4 SOUTHEAST PERSPECTIVE

3 NORTHWEST PERSPECTIVE

SOUTHEAST PERSPECTIVE (INCLUDING BID OPTION #3)

3 NORTHWEST PERSPECTIVE (INCLUDING BID OPTION #3)

Project: Clay County Regional Park - Phase 1

Prelimary Budget 12.8.22

|                                                             | 12.8.22<br>Amount<br>Base Bid<br>5 Fields | 12.8.22<br>Amount<br>Bid Option #1<br>Add 3 Fields | 12.8.22<br>Total<br>Base + Opt. #1<br>8 Fields |
|-------------------------------------------------------------|-------------------------------------------|----------------------------------------------------|------------------------------------------------|
| Bid Item # 1 Project Management Subtotal:                   | \$182,760.00                              | \$0.00                                             | \$182,760.00                                   |
| Bid Item # 2 General Requirements Subtotal:                 | \$169,864.00                              | \$0.00                                             | \$169,864.00                                   |
| Bid Item # 3 Multi-Purpose Fields Subtotal:                 | \$562,214.00                              | \$291,280.00                                       | \$853,494.00                                   |
| Bid Item # 4 Volleyball Courts Subtotal:                    | \$0.00                                    | \$0.00                                             | \$0.00                                         |
| Bid Item # 5 Area Site Improvements Subtotal:               | \$3,200,620.00                            | \$1,362,479.00                                     | \$4,563,099.00                                 |
| Bid Item # 6 Restroom Building Subtotal:                    | \$330,351.00                              | \$0.00                                             | \$330,351.00                                   |
| Bid Item # 9 Monument Sign Subtotal:                        | \$45,878.00                               | \$0.00                                             | \$45,878.00                                    |
| Bid Item # 10 Contractor Contingency Subtotal:              | \$150,000.00                              | \$0.00                                             | \$150,000.00                                   |
| Bid Item # 11 Preconstruction & Design Subtotal:            | \$560,862.28                              | \$0.00                                             | \$560,862.28                                   |
| Project Subtotal:                                           | \$5,202,557.28                            | \$1,653,767.00                                     | \$6,856,324.28                                 |
| P&P Bond:                                                   | \$58,632.82                               | \$18,637.95                                        | \$77,270.77                                    |
| Liability Insurance:                                        | \$25,195.98                               | \$8,009.19                                         | \$33,205.18                                    |
| CM Fee:                                                     | \$312,153.44                              | \$99,226.02                                        | \$411,379.46                                   |
| Project Total:                                              | \$5,598,539.52                            | \$1,779,640.17                                     | \$7,378,179.69                                 |
| Project Total (with FDOT Allowance Removed):                | \$5,227,539.52                            | \$1,779,640.17                                     | \$7,007,179.69                                 |
| Delta of 10/25/21 Budget (\$3,750,292) vs<br>12/8/22 Budget | \$1,477,247.51                            |                                                    | \$3,256,887.68                                 |
| Bid Option - Restroom Extensions                            | \$258,267.00                              |                                                    |                                                |