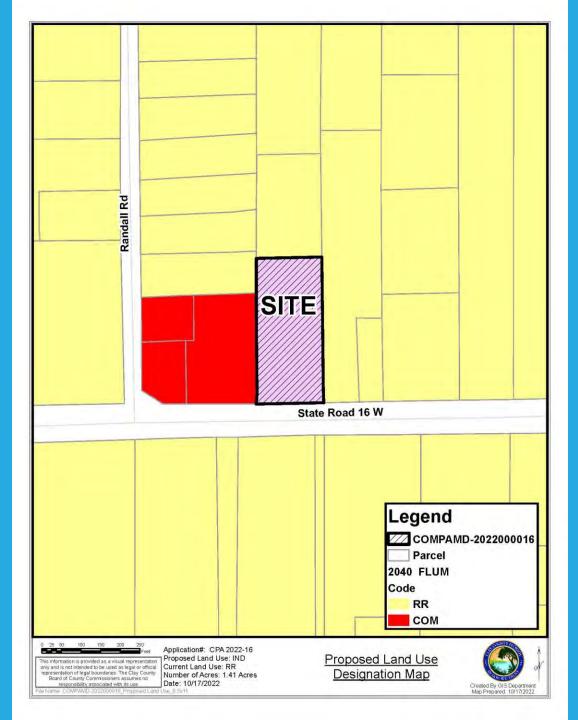

## **Application Information**

Applicant: Josh Cockrell (The StellaRea Group)

Location: North side of W. State Road 16 and just east of Randall Road

Planning District: Green Cove Springs

Commission District: 5 Commissioner Burke

Parcel: One parcel totaling 1.41 acres

- CPA-2022-16 would change the Future Land Use (FLU) designation from Rural Residential to Industrial.
- PID-2022-10 would change the zoning from Agricultural Residential to Planned Industrial Development.

#### CPA-2022-16

The proposed future land use amendment would change the Rural Residential FLU to Industrial. This change creates an isolated use that is not reflective of the character of the surrounding districts as required by Comprehensive Plan FLU Policy 1.4.1(7).