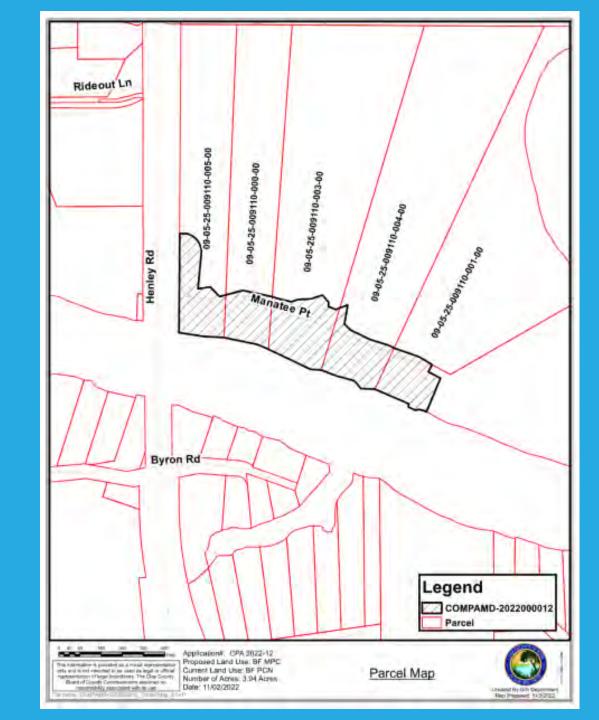

# Planning & Zoning

Final Public Hearing to Consider CPA 2022-12, a small scale land use amendment from Branan Field Primary Conservation Network to Branan Field Master Planned Community (BF MPC)

Doctors Inlet/Ridgewood Planning District Commission District 5, Commissioner Burke

**Applicant: Clay County Planning and Zoning** 

PC Hearing: 12/6/22

## Parcel Map

Portions of parcels:

```
09-05-25-009110-005-00 (3255 Manatee Pt.)
```

09-05-25-009110-000-00 (3245 Manatee Pt.)

09-05-25-009110-003-00 (vacant)

09-05-25-009110-004-00 (vacant)

09-05-25-009110-001-00 (3215 Manatee Pt.)

- Area: 3.94 acres
- Existing Land Use: Branan Field Primary Conservation Network (BF PCN)
- Proposed Land Use: Branan Field

Surrounding development: low density residential and conservation