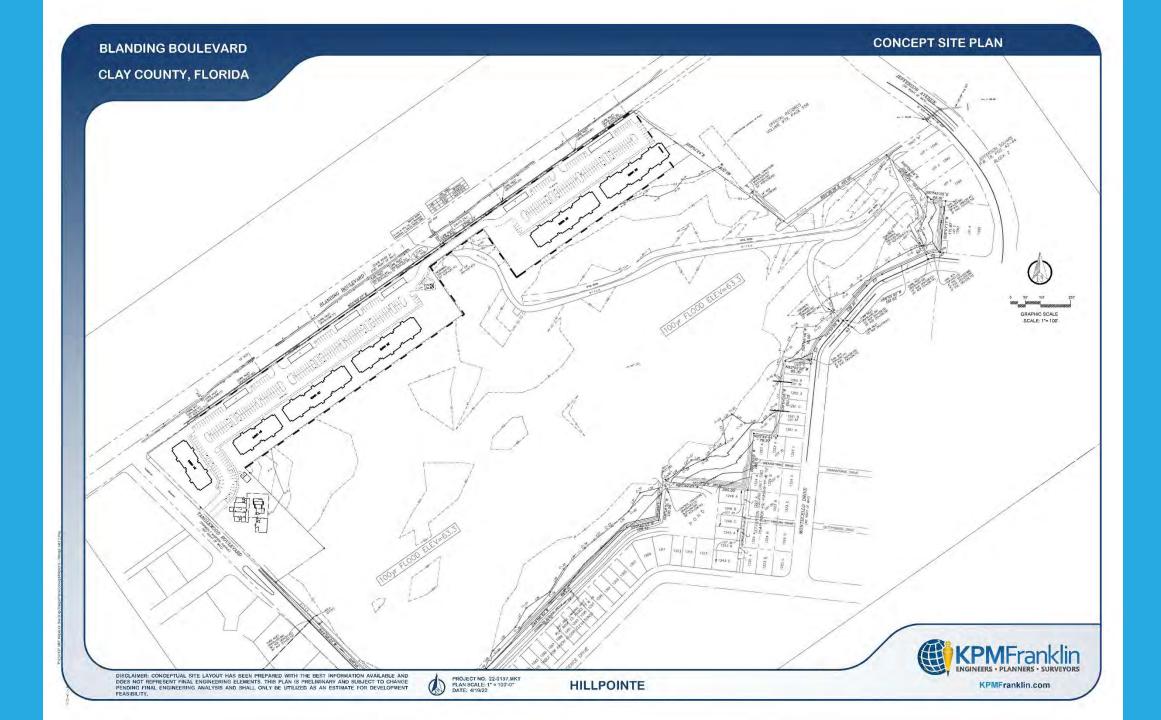

# **Project Description**

Multi-family apartments, 192 units in 7 buildings, 3 stories in height