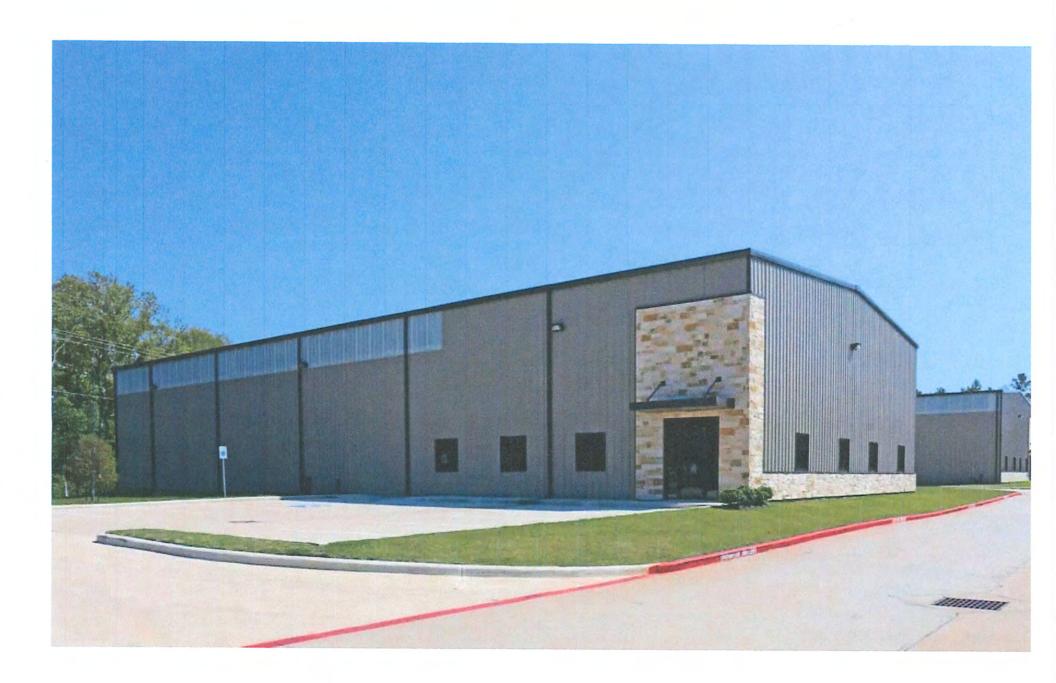

# Attachment "J" Rendering of Building

# **Project Description**

8,000 sq.ft. warehouse building with office space, parking and loading bay in the rear