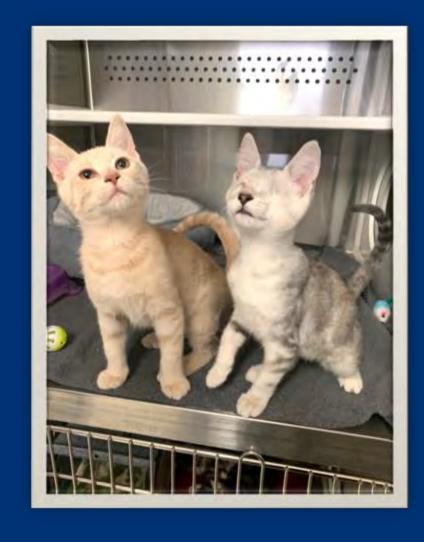

# Winky

**ANIMAL ID:** CLAY-A-3372

**SEX:** Spayed Female

**BREED:** Domestic Short Hair, 3 Months Old

LOCATION: CCACC Main Shelter in Green Cove Springs

**ABOUT:** Winky has had a tough start to life but she is making the best of it. She would love to go home with her brother Dobby because he encourages her confidence. Winky is super sweet, smart and playful, she would make wonderful addition to any home. Winky is up to date on her vaccines and microchipped.

# Dobby

**ANIMAL ID: CLAY-A-3373** 

**SEX:** Neutered Male

SE SE

**BREED:** Domestic Short Hair, 3 Months Old

**LOCATION:** CCACC Main Shelter in Green Cove

Springs

**ABOUT:** Dobby has the very important job of taking care of his sister Winky. He takes his job very seriously and would love to be by her side forever. Dobby is sweet, social and an all around good guy. Dobby is up to date on his vaccines and microchipped.