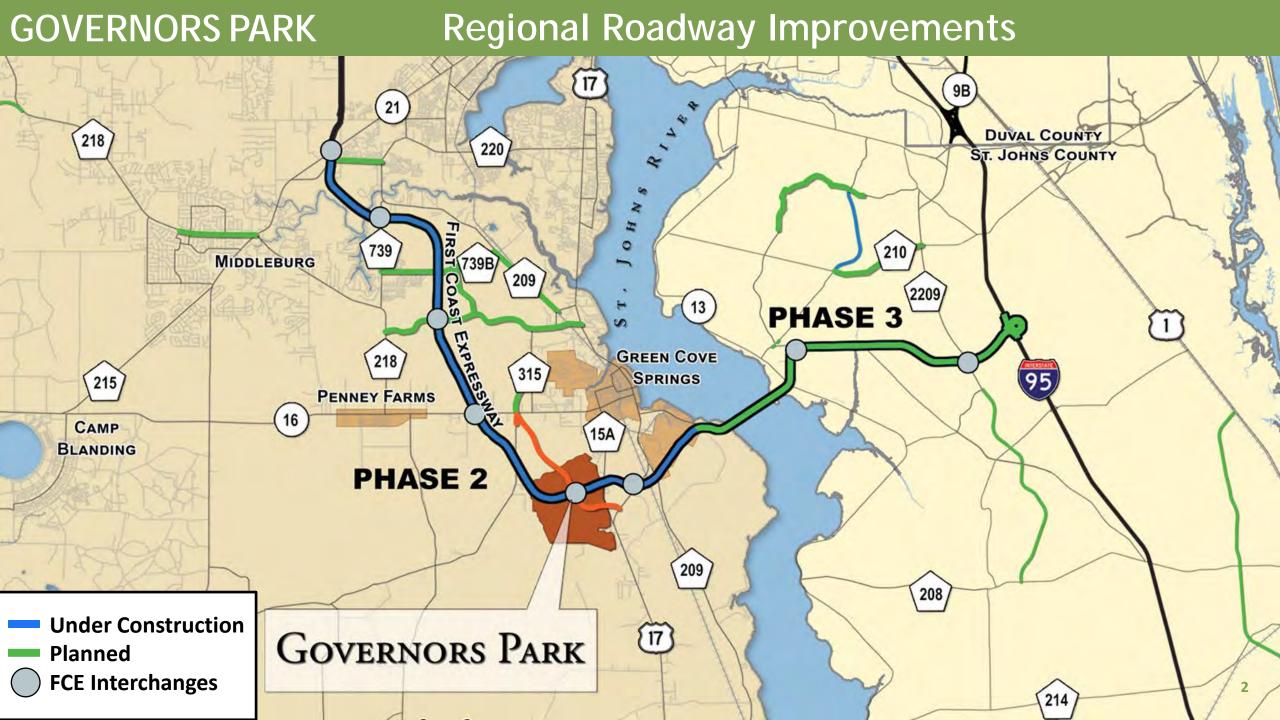

# Governors Park DRI Proposed Changes

Clay County, Florida December 2022

## **Summary of Benefits**

- Avoids disruption of existing residential neighborhoods and the potential need for condemnation.
- Green Cove Springs Bypass intersection with U.S. 17 is moved closer to industrial area, closer to a First Coast Expressway interchange under construction.
- Contributes to implementation of the County's Mobility Plan with the construction of the Green Cove Springs Bypass.