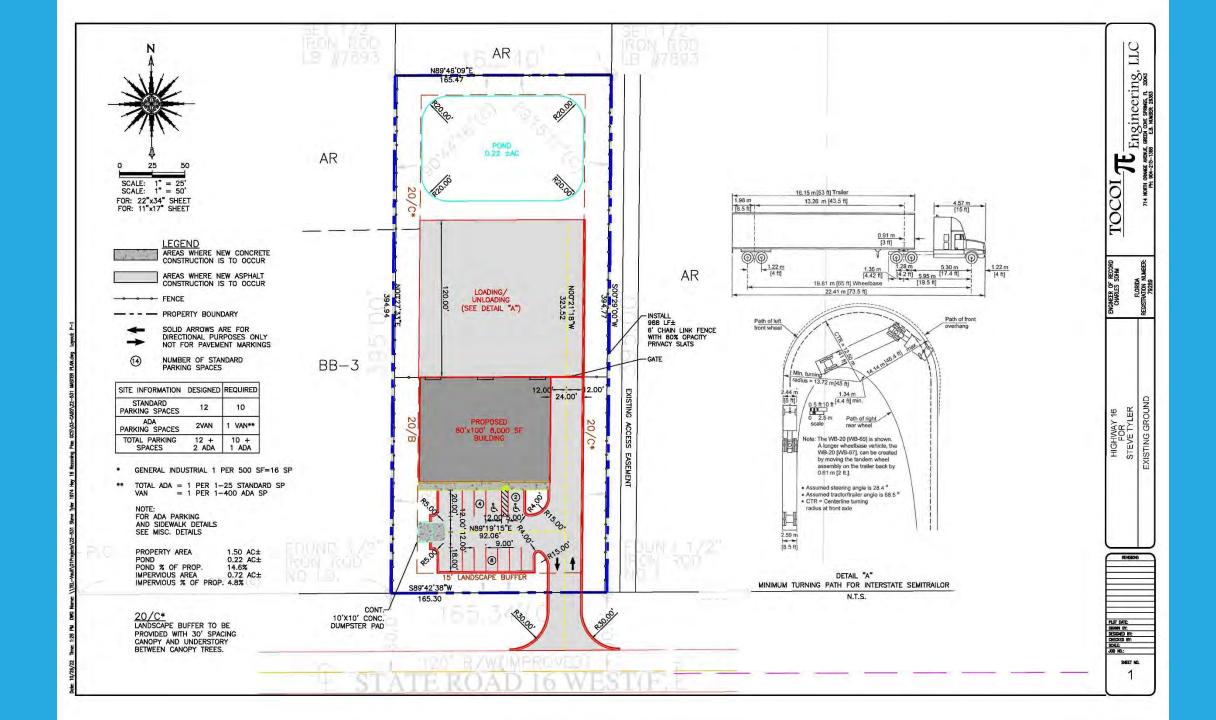

# **Project Description**

8,000 sq.ft. warehouse building with office space, parking and loading bay in the rear

### **Revised Written Description**

The proposed PID will allow, as permitted uses, light industrial, with related offices and showrooms, which manufacture, assemble, process, package, store, and distribute small unit products. Corporate offices which accommodate twenty-five (25) or more employees shall be allowed; accessory uses, such as dining and recreational facilities as a convenience to the occupants thereof and their customers and employees, and business offices accessory to the primary industrial use. Additional permitted uses shall include cabinet making, carpentry, fruit processing, fabrication of materials used in the building trades, and furniture manufacture. These permitted uses are consistent with the Light Industrial (IA) zoning category.