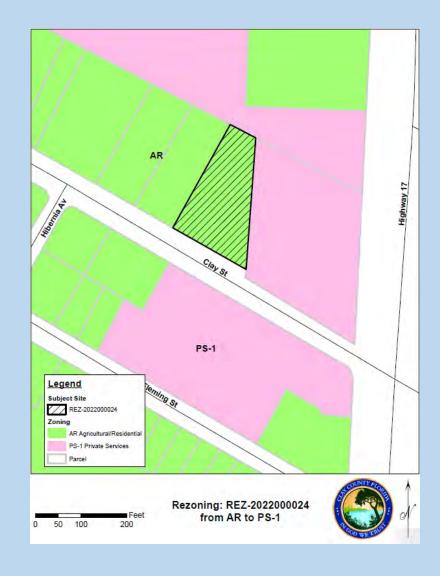

#### APPLICATION INFORMATION

Applicant: Louis L. Huntley Enterprises, Inc.

Agent: Mark Scruby

Request: Zoning change of 0.51 acres from (AR) Agricultural/Residential to (PS-1)

**Private Services** 

Location: 1153 Clay Street, Fleming Island

Planning Dist. Doctors Inlet/Ridgewood

Comm. Dist. 1 Commissioner Cella

#### **BACKGROUND**

The parcel is designated Rural Fringe on the FLUM

The parcel is vacant with approximately 175 ft. of frontage on Clay Street

The property immediately north, east and south of the subject property is zoned PS-1.

Property immediately to the west is zoned AR.

### **ZONING & AERIAL**

#### FINDINGS and RECOMMENDATION

The applicant is requesting a change in zoning from AR to PS-1 for 0.51 acres.

Staff has reviewed the application and determined that the request is compatible with the surrounding area.

The requested PS-1 zoning is allowed Rural Fringe future land use designation.

The Fleming Island CAC recommended approval of the proposed rezoning.

Planning Commission voted 5-1 to recommend approval

Staff recommends approval of application Z-22-24.