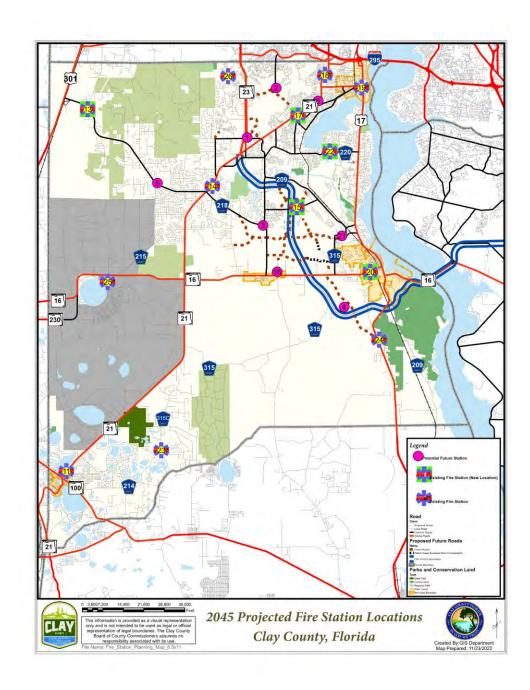

### Fire and Rescue Facilities Changes

- Refined capital plan / list of planned facilities
- Included more detail on call volume projections used by County to identify facilities needed to serve projected growth
- Updated current asset values using latest available data
  - Land values from County Property Appraiser
  - Building replacement cost from County's insured property schedule
  - Updated inventory of vehicles and apparatus