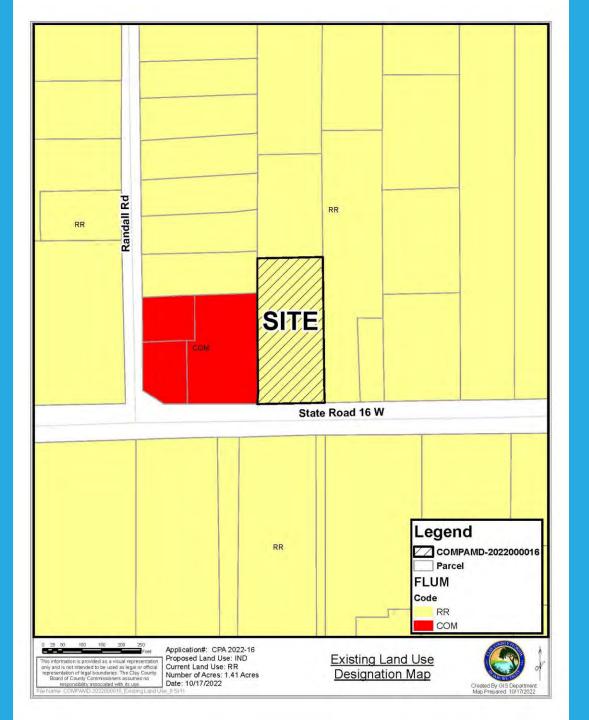

## **Application Information**

Applicant: Josh Cockrell (The StellaRea Group)

Location: North side of W. State Road 16 and just east of Randall Road

Planning District: Green Cove Springs

Commission District: 5 Commissioner Burke

Parcel: One parcel totaling 1.41 acres

- CPA-2022-16 would change the Future Land Use (FLU) designation from Rural Residential to Industrial.
- PID-2022-10 would change the zoning from Agricultural Residential to Planned Industrial Development.

#### CPA-2022-16

The proposed future land use amendment would change the Rural Residential FLU to Industrial. This change creates an isolated use that is not reflective of the character of the surrounding districts as required by Comprehensive Plan FLU Policy 1.4.1(7).