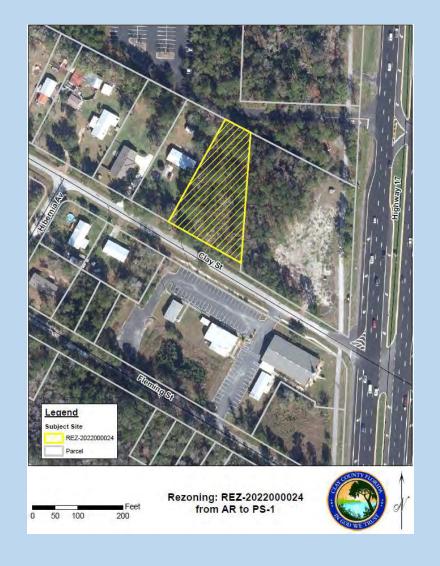

#### APPLICATION INFORMATION

Applicant: Louis L. Huntley Enterprises, Inc.

Agent: Mark Scruby

Request: Zoning change of 0.51 acres from (AR) Agricultural/Residential to (PS-1)

**Private Services** 

Location: 1153 Clay Street, Fleming Island

Planning Dist. Doctors Inlet/Ridgewood

Comm. Dist. 1 Commissioner Cella

#### **BACKGROUND**

The parcel is designated Rural Fringe on the FLUM

The parcel is vacant with approximately 175 ft. of frontage on Clay Street

The property immediately north, east and south of the subject property is zoned PS-1.

Property immediately to the west is zoned AR.

### **ZONING & AERIAL**