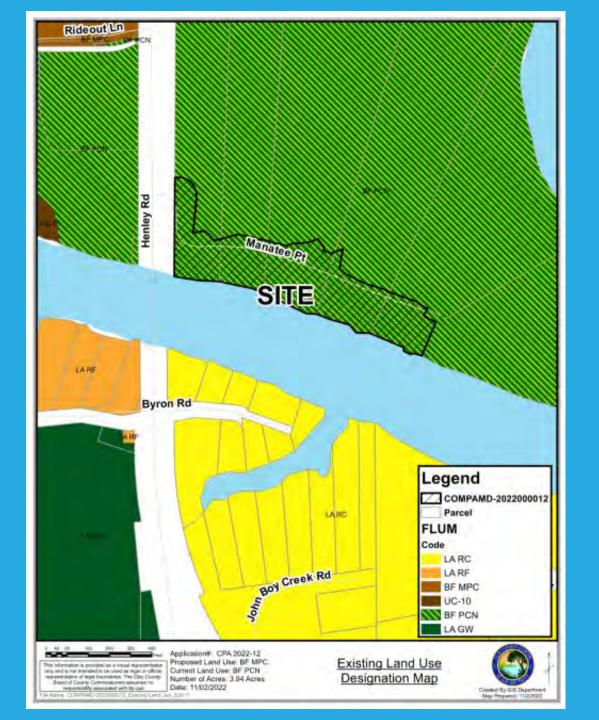

# Planning & Zoning

Final Public Hearing to Consider CPA 2022-12, a small scale land use amendment from Branan Field Primary Conservation Network to Branan Field Master Planned Community (BF MPC)

Doctors Inlet/Ridgewood Planning District Commission District 5, Commissioner Burke

**Applicant: Clay County Planning and Zoning** 

PC Hearing: 12/6/22

## Parcel Map

Portions of parcels:

```
09-05-25-009110-005-00 (3255 Manatee Pt.)
```

09-05-25-009110-000-00 (3245 Manatee Pt.)

09-05-25-009110-003-00 (vacant)

09-05-25-009110-004-00 (vacant)

09-05-25-009110-001-00 (3215 Manatee Pt.)

- Area: 3.94 acres
- Existing Land Use: Branan Field Primary Conservation Network (BF PCN)
- Proposed Land Use: Branan Field

Surrounding development: low density residential and conservation