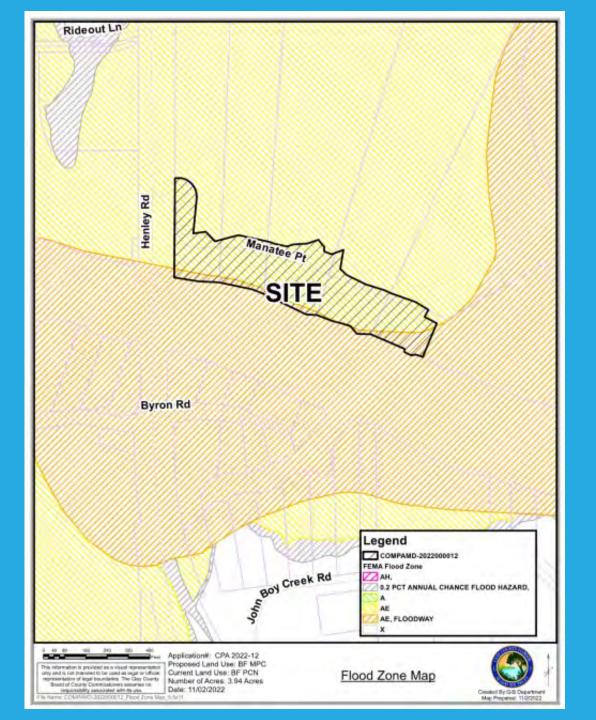

# Planning & Zoning

Final Public Hearing to Consider CPA 2022-12, a small scale land use amendment from Branan Field Primary Conservation Network to Branan Field Master Planned Community (BF MPC)

Doctors Inlet/Ridgewood Planning District Commission District 5, Commissioner Burke

**Applicant: Clay County Planning and Zoning** 

PC Hearing: 12/6/22

## Parcel Map

Portions of parcels:

```
09-05-25-009110-005-00 (3255 Manatee Pt.)
```

09-05-25-009110-000-00 (3245 Manatee Pt.)

09-05-25-009110-003-00 (vacant)

09-05-25-009110-004-00 (vacant)

09-05-25-009110-001-00 (3215 Manatee Pt.)

- Area: 3.94 acres
- Existing Land Use: Branan Field Primary Conservation Network (BF PCN)
- Proposed Land Use: Branan Field

Surrounding development: low density residential and conservation

### Effect on Level of Service

- Located within the Urban Service Area; served by Sewer
- Solid Waste: Capacity is available
- Traffic: 7 pm peak hour trips based on SF Detached Housing (ITE 210)
- Stormwater Management: Site plan would be reviewed for offsite impacts