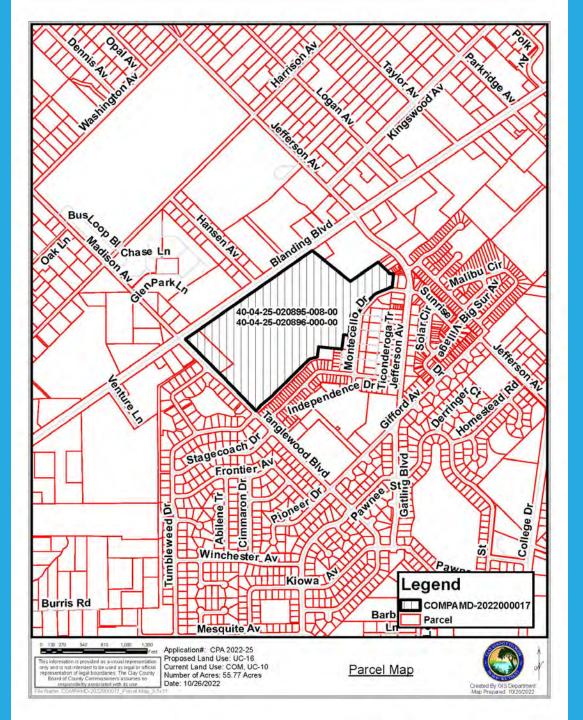

# **Application Information**

Applicant: Hillpointe, LLC

Location: South side of Blanding Blvd. and the east side of

Tanglewood Blvd.

Planning District: Doctors Lake/Ridgewood

Commission District: 1 Commissioner Cella

Parcels: Two parcels totaling 55.77 acres

 CPA-2022-17 would change the Future Land Use (FLU) designations from COM and UC-10 to UC-16.

REZ-2022-25 would change the zoning from BB, BB-2 and PUD to RD-4.