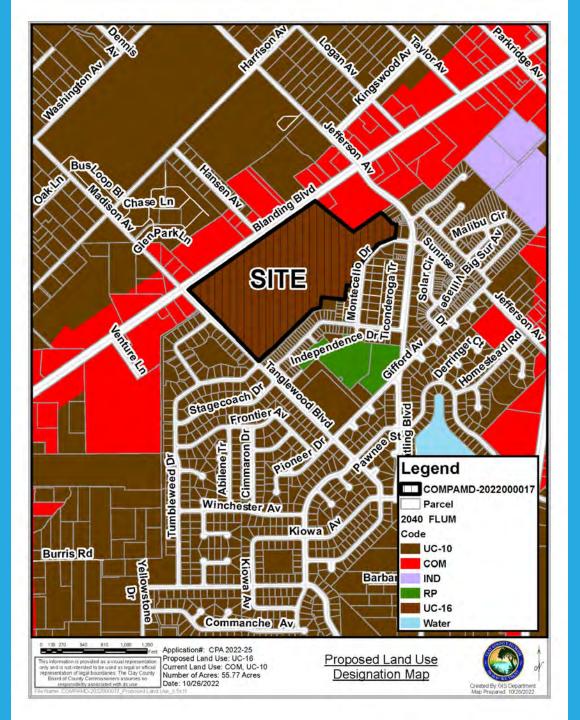

Parcels: Two parcels totaling 55.77 acres

 CPA-2022-17 would change the Future Land Use (FLU) designations from COM and UC-10 to UC-16.

REZ-2022-25 would change the zoning from BB, BB-2 and PUD to RD-4.

# **Project Description**

Multi-family apartments, 192 units in 7 buildings, 3 stories in height