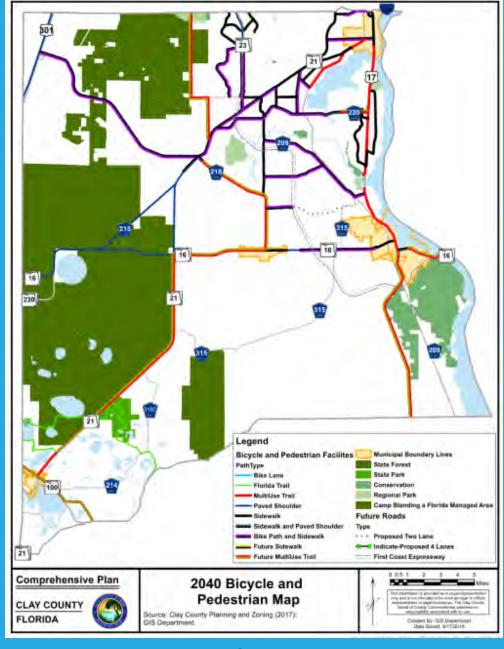

17. Donation of Surplus Property (1995 Flex Bus) to C and C Ministries, Inc. (C. Grimm)

Approval for the donation of a 1995 Flex Bus, VIN No.1GF5BCVK2SD106220, declared as County surplus, to C and C Ministries, Inc.