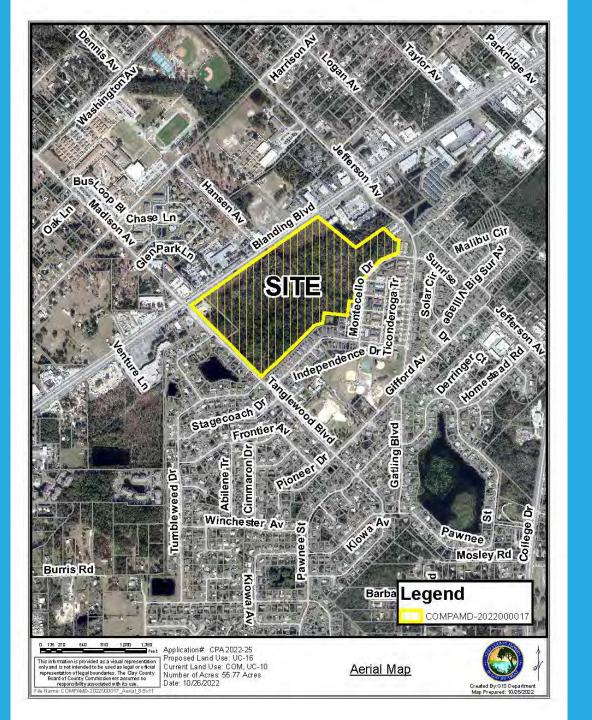

# **Application Information**

Applicant: Hillpointe, LLC

Location: South side of Blanding Blvd. and the east side of

Tanglewood Blvd.

Planning District: Doctors Lake/Ridgewood

Commission District: 1 Commissioner Cella

Parcels: Two parcels totaling 55.77 acres

 CPA-2022-17 would change the Future Land Use (FLU) designations from COM and UC-10 to UC-16.

REZ-2022-25 would change the zoning from BB, BB-2 and PUD to RD-4.