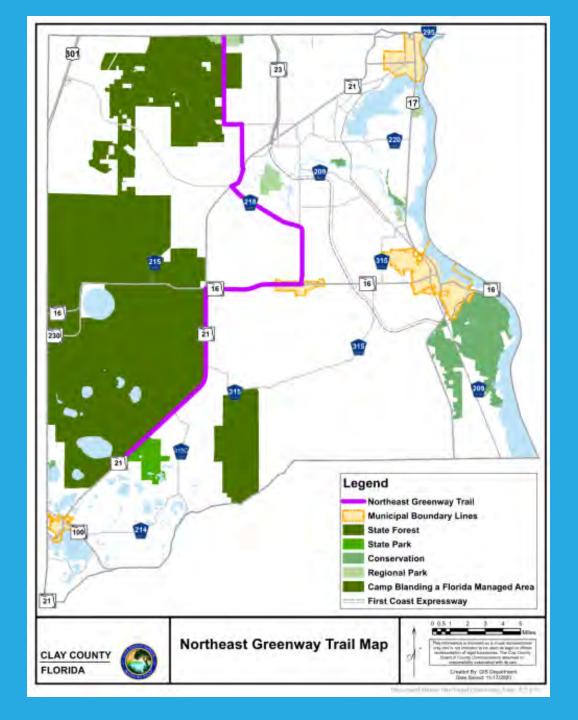

- 38. First Public Hearing to consider Transmittal of CPA 2022-21. Planning Commission voted 6-0 to recommend approval. (B. Carson)

  Amendment is to reflect the Future Multi-use Trail segment of the NE FL Greenway Trail along SR 21 between Long Bay Road and Highway 16 as identified in the TPO's Clay-Duval Feasibility Study.
- 39. Final Public Hearing to consider Adoption of CPA 2022-12. (District 5, Comm. Burke) Planning Commission voted 7-0 to recommend approval. (B. Carson)
  - A corrective amendment to the 2040 Comprehensive Plan Future Land Use Map.
- 40. Final Public Hearing to consider DRI 2022-01; changes to the Governors Park DRI; and PUD- 2022-09 for the Governors Park PUD (Planning Commission voted 7-0 to approve) (E. Lehman)

# Planning & Zoning

Public Hearing to Consider Transmittal of CPA 2022-21, an amendment to Figure 4 of the Transportation Element of the 2040 Comprehensive Plan

Applicant: Clay County Planning and Zoning

PC Hearing: 12/6/22

Source: Clay-Duval County Trail Feasibility Study, June 2022

Proposed

### Recommendations

 Staff recommends Transmittal of the proposed amendment to the 2040 Bicycle Pedestrian Map as requested in CPA 2022-21

 Planning Commission voted 6-0 to recommend Transmittal of CPA 2022-21