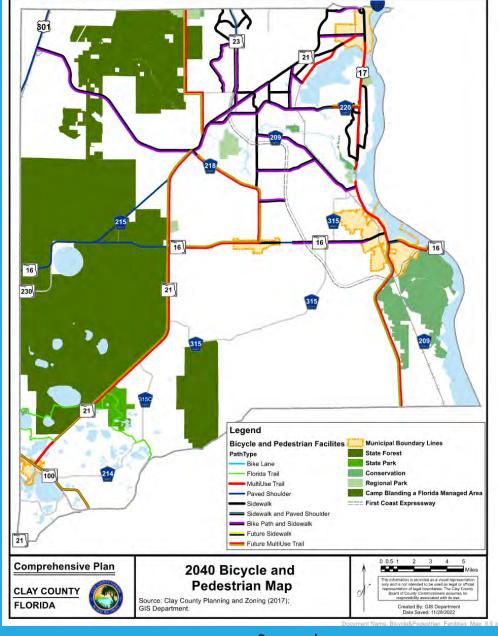

17. Donation of Surplus Property (1995 Flex Bus) to C and C Ministries, Inc. (C. Grimm)

Approval for the donation of a 1995 Flex Bus, VIN No.1GF5BCVK2SD106220, declared as County surplus, to C and C Ministries, Inc.