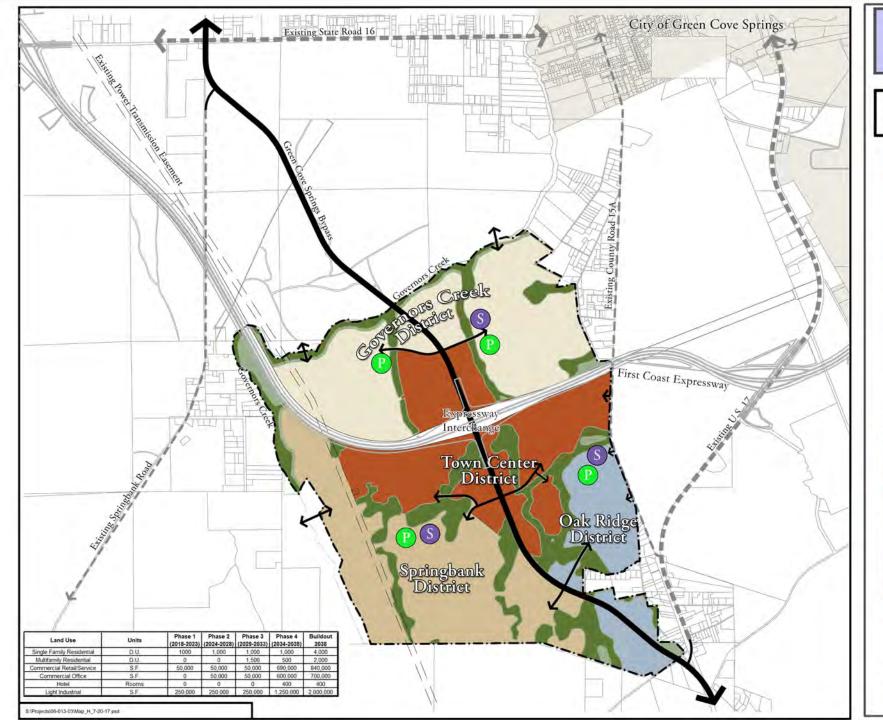

# Governors Park DRI Proposed Changes

Clay County, Florida December 2022

#### **Governors Park** DRI

#### MAP H Master Development Plan

#### LEGEND

Town Center District

-Retail

-Office -Light Industrial -Hotel

-Residential

Governors Creek District

-Retail

-Office -Residential

Springbank District

-Residential -Office

Oak Ridge District

-Residential -Office

Open Space / Wetlands

Open space / Uplands Proposed School Site

Potential Community Park

VICINITY MAP

1,250 2,500

1 inch equals 2,500 feet

ENGLAND - THIMS & MILLER, INC. DISCLARER PROMOTION ON THIS MAY DISLIKET TO CONTINUOUS REPORTATION ON THIS MAY DISLIKET TO DISLIKET TO DISLIKE TO DISLIKE THE PROMOTION OF THIS PROMOTION OF THIS PROMOTION OF THE PROMOTION OF THIS PROMOTION OF THE PROMOTION OF THIS PROMOTION OF THE PROMOT

## **Summary of Benefits**

- Avoids disruption of existing residential neighborhoods and the potential need for condemnation.
- Green Cove Springs Bypass intersection with U.S. 17 is moved closer to industrial area, closer to a First Coast Expressway interchange under construction.
- Contributes to implementation of the County's Mobility Plan with the construction of the Green Cove Springs Bypass.