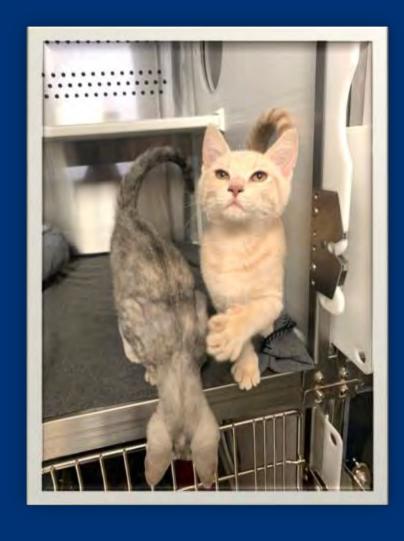

# Winky

**ANIMAL ID:** CLAY-A-3372

**SEX:** Spayed Female

**BREED:** Domestic Short Hair, 3 Months Old

LOCATION: CCACC Main Shelter in Green Cove Springs

**ABOUT:** Winky has had a tough start to life but she is making the best of it. She would love to go home with her brother Dobby because he encourages her confidence. Winky is super sweet, smart and playful, she would make wonderful addition to any home. Winky is up to date on her vaccines and microchipped.

# Dobby

**ANIMAL ID: CLAY-A-3373** 

**SEX:** Neutered Male

SE SE

**BREED:** Domestic Short Hair, 3 Months Old

**LOCATION:** CCACC Main Shelter in Green Cove

Springs

**ABOUT:** Dobby has the very important job of taking care of his sister Winky. He takes his job very seriously and would love to be by her side forever. Dobby is sweet, social and an all around good guy. Dobby is up to date on his vaccines and microchipped.