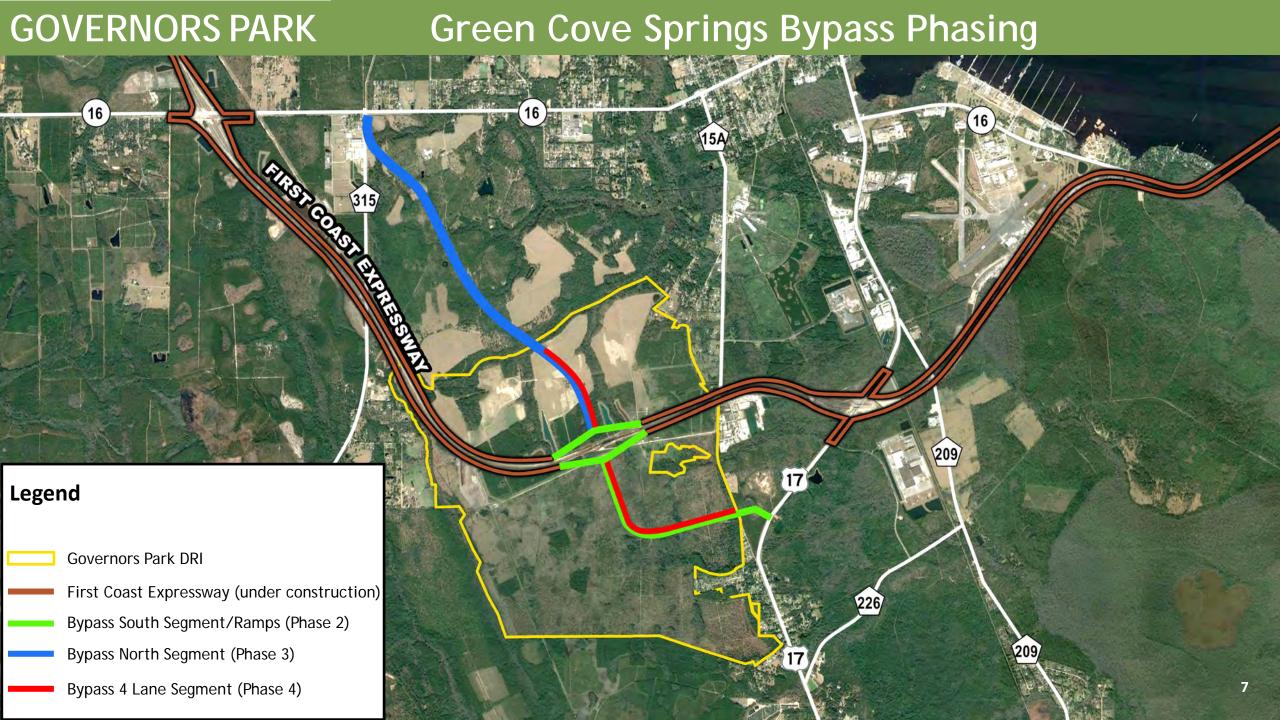

## **Summary of Benefits**

- Avoids disruption of existing residential neighborhoods and the potential need for condemnation.
- Green Cove Springs Bypass intersection with U.S. 17 is moved closer to industrial area, closer to a First Coast Expressway interchange under construction.
- Contributes to implementation of the County's Mobility Plan with the construction of the Green Cove Springs Bypass.