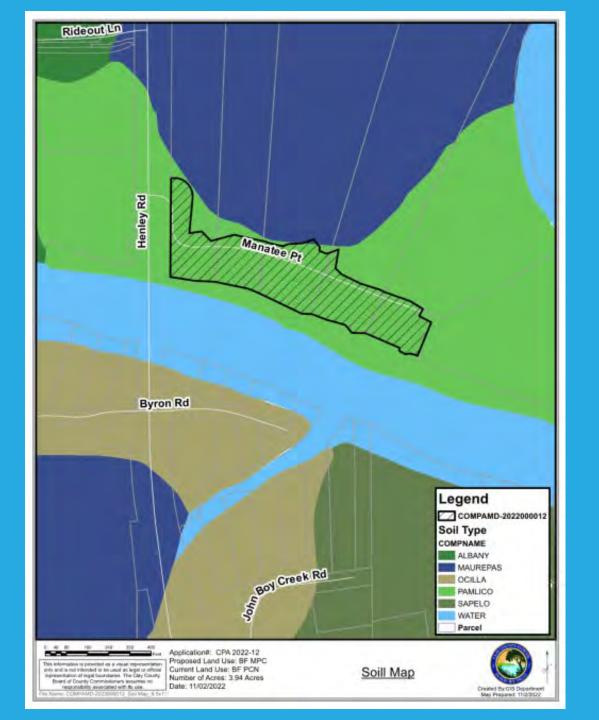

# Planning & Zoning

Final Public Hearing to Consider CPA 2022-12, a small scale land use amendment from Branan Field Primary Conservation Network to Branan Field Master Planned Community (BF MPC)

Doctors Inlet/Ridgewood Planning District Commission District 5, Commissioner Burke

**Applicant: Clay County Planning and Zoning** 

PC Hearing: 12/6/22

## Parcel Map

Portions of parcels:

```
09-05-25-009110-005-00 (3255 Manatee Pt.)
```

09-05-25-009110-000-00 (3245 Manatee Pt.)

09-05-25-009110-003-00 (vacant)

09-05-25-009110-004-00 (vacant)

09-05-25-009110-001-00 (3215 Manatee Pt.)

- Area: 3.94 acres
- Existing Land Use: Branan Field Primary Conservation Network (BF PCN)
- Proposed Land Use: Branan Field

Surrounding development: low density residential and conservation