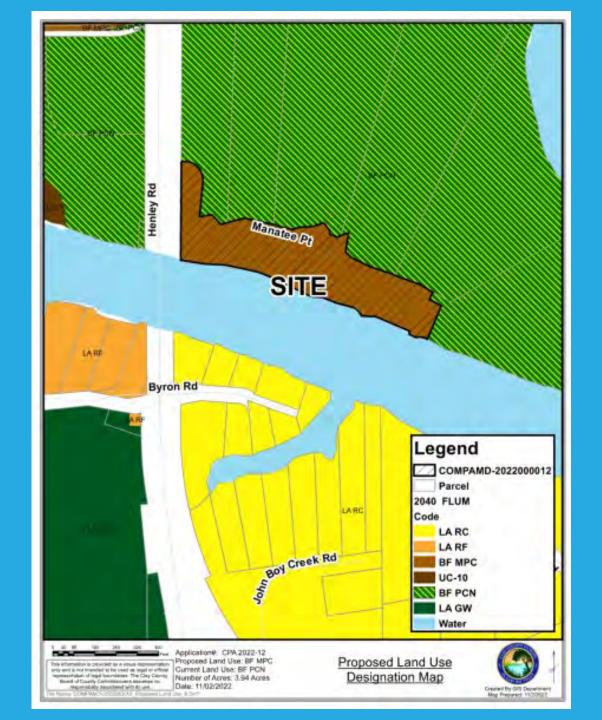

# Planning & Zoning

Final Public Hearing to Consider CPA 2022-12, a small scale land use amendment from Branan Field Primary Conservation Network to Branan Field Master Planned Community (BF MPC)

Doctors Inlet/Ridgewood Planning District Commission District 5, Commissioner Burke

- Area: 3.94 acres
- Existing Land Use: Branan Field Primary Conservation Network (BF PCN)
- Proposed Land Use: Branan Field

Surrounding development: low density residential and conservation

| Land Use         | Density/<br>Intensity                                                  |
|------------------|------------------------------------------------------------------------|
| Branan Field PCN | 0 DU/net ac                                                            |
| Branen Field MPC | 1 du/3 gross acres<br>to 12 dua, with<br>average 5<br>units/gross acre |

### Recommendations

 The proposed land use change would allow these lots to be developed as the single family subdivision intended in 1999

 Staff recommends approval of the proposed land use amendment as requested in CPA 2022-12