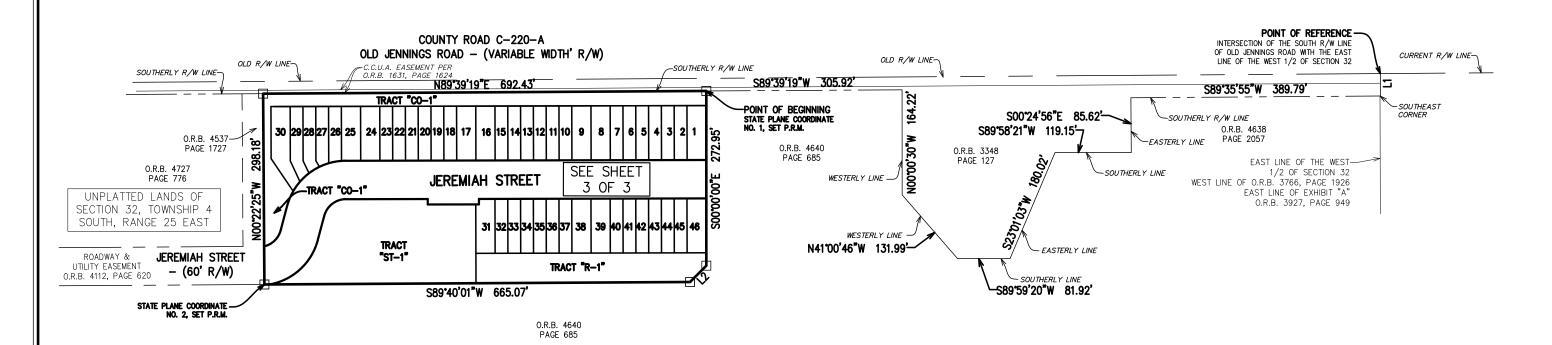

## <u>CAPTION</u>

A PORTION OF THE WEST 1/2 OF SECTION 32, TOWNSHIP 4 SOUTH, RANGE 25 EAST, CLAY COUNTY, FLORIDA AND BEING MORE PARTICULARLY DESCRIBED AS

FOR A POINT OF REFERENCE, COMMENCE AT THE INTERSECTION OF THE EAST LINE OF THE WEST 1/2 OF SAID SECTION 32 WITH THE SOUTH RIGHT-OF-WAY LINE OF COUNTY ROAD C-220-A, ALSO KNOWN AS OLD JENNINGS ROAD, BEING A VARIABLE WIDTH RIGHT-OF-WAY; THENCE SOUTH 00° 07' 01" EAST, ALONG LAST SAID EAST LINE, A DISTANCE OF 35.00 FEET TO THE SOUTHEAST CORNER OF PARCEL 803, AS DESCRIBED IN THE AMENDED ORDER OF TAKING AS RECORDED IN OFFICIAL RECORDS BOOK 3348, PAGE 127 OF SAID PUBLIC RECORDS; THENCE SOUTH 89° 35' 55" WEST ALONG THE SOUTHERLY RIGHT-OF-WAY LINE OF AFOREMENTIONED OLD JENNINGS ROAD AND THE SOUTH LINE OF SAID PARCEL 803, A DISTANCE OF 389.79 FEET TO THE SOUTHWEST CORNER OF SAID PARCEL 803; THENCE ALONG THE EASTERLY, SOUTHERLY, AND WESTERLY LINES OF LANDS DESCRIBED AS PARCEL 102 IN OFFICIAL RECORDS BOOK 3348, PAGE 127 OF THE PUBLIC RECORDS, THE FOLLOWING SIX (6) COURSES; COURSE NO. 1: SOUTH 00° 24' 56" EAST, 85.62 FEET; COURSE NO. 2: SOUTH 89° 58' 21" WEST, 119.15 FEET; COURSE NO. 3: SOUTH 23° 01' 03" WEST, 180.02 FEET; COURSE NO. 4: SOUTH 89° 59' 20" WEST, 81.92 FEET; COURSE NO. 5: NORTH 41° 00' 46"

| 119.15 FEET; COURSE NO. 3: SOUTH 23°01'(<br>WEST, 131.99 FEET; COURSE NO. 6: NORTH                                             | 03" WEST, 180.02 FEET; COURSE NO. 4: SOUTH 89° 59' 00° 00' 30" WEST, 164.22 FEET TO THE NORTHWEST            | ST, 85.62 FEET; COURSE NO. 2: SOUTH 89° 58' 21" WEST, 20" WEST, 81.92 FEET; COURSE NO. 5: NORTH 41° 00' 46" CORNER OF SAID PARCEL 102 AND TO A POINT ON THE                                                                                                        | OR PARTICIPATE IN A DISTURBANCE OF                                                                      |                                                                                                                       | RESTRICTED AND ABSOLUTE RIGHT TO DENY INGRESS TO ANY PERSON WHO MAY CREAT SUCH PROPERTY HAS BEEN DEDICATED OR CONVEYED TO A UNIT OF GOVERNMENT,                                                                                                                                                                    |          |
|--------------------------------------------------------------------------------------------------------------------------------|--------------------------------------------------------------------------------------------------------------|--------------------------------------------------------------------------------------------------------------------------------------------------------------------------------------------------------------------------------------------------------------------|---------------------------------------------------------------------------------------------------------|-----------------------------------------------------------------------------------------------------------------------|--------------------------------------------------------------------------------------------------------------------------------------------------------------------------------------------------------------------------------------------------------------------------------------------------------------------|----------|
| LINE OF SAID OLD JENNINGS ROAD, A DISTAN<br>SOUTHERLY RIGHT—OF—WAY LINE, A DISTANCE<br>WEST, A DISTANCE OF 665.07 FEET; THENCE | NCE OF 305.92 FEET TO THE POINT OF BEGINNING; THE<br>E OF 272.95 FEET; THENCE SOUTH 44° 53' 32" WEST,        | TH 89°39'19" WEST, ALONG THE SOUTHERLY RIGHT—OF—WAY ENCE SOUTH 00° 00' 00" EAST DEPARTING AFOREMENTIONED, A DISTANCE OF 36.02 FEET; THENCE SOUTH 89° 40' 01" EET TO THE SOUTHERLY RIGHT—OF—WAY LINE OF SAID OLD DISTANCE OF 692.43 FEET TO THE POINT OF BEGINNING. | MAINTENANCE AND/OR REPAIR OF SAI<br>ACCEPTANCE OF THIS PLAT, ASSUMES<br>EVER BE OR COME WITHIN SAID STO | ID STORMWATER RETENTION/DETENTION LAKE AND FILTRATION SYS'NO RESPONSIBILITY FOR THE REMOVAL OR TREATMENT OF AQUATIC I | TION LAKE AND FILTRATION SYSTEM. DEDICATOR SHALL REMAIN RESPONSIBLE FOR THEM, IN ACCORDANCE WITH ALL APPLICABLE PERMITS AND LAWS. CLAY COUNTY, BELANTS, ANIMALS, SOILS, CHEMICALS OR ANY OTHER SUBSTANCE OR THINGS THAT MAY INCH THESE EASEMENTS TRAVERSE, OR ANY RESPONSIBILITY FOR MAINTENANCE OF THE DEDICATOR. | XY<br>XY |
| LAND THUS DESCRIBED CONTAINS 4.72 ACRES                                                                                        | S, MORE OR LESS.                                                                                             |                                                                                                                                                                                                                                                                    | ANY ROAD, STREET, OR OTHER COMMO                                                                        | ON FACILITY FOR MAINTENANCE BY CLAY COUNTY. UPON FAILURE OF                                                           | ED FOR PUBLIC USE AND THE BOARD OF COUNTY COMMISSIONERS EXPRESSLY REJECT<br>THE COMMUNITY DEVELOPMENT DISTRICT, HOMEOWNERS' ASSOCIATION, OR ANY OTHE<br>AGEMENT FACILITIES, DRAINAGE EASEMENTS, ROADS, STREETS, RIGHTS—OF—WAY, TRACT                                                                               | ΞR       |
| DEPARTMENT OF ECONOMIC &                                                                                                       | DEVELOPMENT SERVICES:                                                                                        |                                                                                                                                                                                                                                                                    |                                                                                                         | AS SHOWN HEREON THE PLAT, THE OBLIGATION WOULD THEN EQUALL                                                            |                                                                                                                                                                                                                                                                                                                    | ,        |
| APPROVED THIS DAY OF                                                                                                           | , 2024.                                                                                                      |                                                                                                                                                                                                                                                                    | OR ANY OTHER SPECIAL ASSESSMENT/<br>PROHIBIT THE ACCEPTANCE FOR MAINTE                                  | /FEE SYSTEM WITHIN ANY SUBDIVISION FOR THE FURNISHING OF ROENANCE OF ROADS OR COMMON FACILITIES BY THE CLAY COUNTY CO | UNIT, MUNICIPAL SERVICE BENEFIT UNIT, STORMWATER UTILITY, TRANSPORTATION UTILIT ADS, STREETS, DRAINAGE, OR OTHER BENEFITS. NOR SHALL ANY OF THE FOREGOIN MMISSION IF AFTER ANY FILING OF ANY PLAT, THE FACILITIES TO BE ACCEPTED BY THE LOCAL DEVELOPER OR HOMEOWNERS OR BY ESTABLISHMENT OF A MUNICIPAL SERVIC    | 1G<br>HE |
| COUNTY COMMISSIONER'S APP                                                                                                      | PROVAL:                                                                                                      |                                                                                                                                                                                                                                                                    | CCUA EASEMENTS ARE HEREBY DEDICAT                                                                       | TED TO THE CLAY COUNTY UTILITY AUTHORITY, ITS SUCCESSORS AND                                                          | ASSIGNS.                                                                                                                                                                                                                                                                                                           |          |
|                                                                                                                                | , 2024 BY THE BOARD OF COUNT                                                                                 | Y COMMISSIONERS, CLAY COUNTY, FLORIDA.                                                                                                                                                                                                                             | TRACT "ST-1", (SMFUDE), TRACT "CO-1                                                                     | " (BUFFER/OPEN SPACE), TRACT "R-1" (RECREATION) ARE HEREBY F                                                          | RESERVED UNTO THE DEDICATOR, ITS SUCCESSORS AND ASSIGNS.                                                                                                                                                                                                                                                           |          |
| DIRECTOR                                                                                                                       |                                                                                                              |                                                                                                                                                                                                                                                                    | FIRE LANE EASEMENTS ARE HERBY DEDI                                                                      | ICATED TO CLAY COUNTY, FLORIDA.                                                                                       |                                                                                                                                                                                                                                                                                                                    |          |
| CHAIRMAN OF THE BOARD                                                                                                          | TARA S. GREEN CLAY COUNTY CLERK OF COURT AND COMPTF EX OFFICIO CLERK TO THE BOARD                            | ROLLER                                                                                                                                                                                                                                                             | RIGHTS-OF-WAY DESIGNATED ON THIS                                                                        |                                                                                                                       | AND ASSIGNS, A NON-EXCLUSIVE EASEMENT OVER, UPON AND UNDER THE ROAJSIVE USE IN CONJUNCTION WITH THE INSTALLATION, MAINTENANCE, AND USE OF C.E. AND OVER SAID ROAD RIGHTS-OF-WAY DESIGNATED ON THIS PLAT.                                                                                                           |          |
| COUNTY ENGINEER APPROVAL:                                                                                                      | •                                                                                                            |                                                                                                                                                                                                                                                                    | THE UNDERSIGNED DEDICATOR HAS CAU                                                                       | SED THESE PRESENTS TO BE SIGNED AS FOLLOWS:                                                                           |                                                                                                                                                                                                                                                                                                                    |          |
| APPROVED THIS DAY OF                                                                                                           | , 2024.                                                                                                      |                                                                                                                                                                                                                                                                    |                                                                                                         |                                                                                                                       |                                                                                                                                                                                                                                                                                                                    |          |
| COUNTY ENGINEER                                                                                                                | -                                                                                                            |                                                                                                                                                                                                                                                                    |                                                                                                         |                                                                                                                       |                                                                                                                                                                                                                                                                                                                    |          |
| SUBDIVISION IMPROVEMENT GU                                                                                                     | JARANTEE:                                                                                                    |                                                                                                                                                                                                                                                                    |                                                                                                         |                                                                                                                       |                                                                                                                                                                                                                                                                                                                    |          |
| DOES HEREBY GUARANTEE TO EACH AND EVERY PE<br>LOTS IN SAID SUBDIVISION FROM SAID DEDICATO                                      | ERSON, FIRM, COPARTNERSHIP OR CORPORATION, THEIR HEIRS,<br>DR, THAT SAID DEDICATOR SHALL WITHIN 24 MONTHS OF | FLORIDA, THE UNDERSIGNED DEDICATOR OF THIS SUBDIVISION, SUCCESSORS AND ASSIGNS, WHO SHALL PURCHASE A LOT OR THE DATE OF ACCEPTANCE OF THE STREET AND DRAINAGE                                                                                                      | IN WITNESS THEREOF, DEDICATOR HAS E                                                                     | EXECUTED THIS PLAT ON THE DAY OF                                                                                      | , 2024.                                                                                                                                                                                                                                                                                                            |          |
| COVERING SUBDIVISIONS IN EFFECT AT THE TIME OF                                                                                 | THE FILING OF THIS FINAL PLAT INSOFAR AS THE SAME EFFE                                                       | ARD OF COUNTY COMMISSIONERS OF CLAY COUNTY, FLORIDA, CCTS A LOT OR LOTS SOLD.  CONVEYANCE OR CONTRACT OF SALE COVERING LOTS IN SAID                                                                                                                                |                                                                                                         | D.R. HORTON, INC. — JACKS<br>a delaware corporation                                                                   | SONVILLE                                                                                                                                                                                                                                                                                                           |          |
|                                                                                                                                | THE SAME EXTENT AND PURPOSE AS IF SAID GUARANTEE W                                                           | VERE INCORPORATED VERBATIM IN EACH SAID CONVEYANCE OR                                                                                                                                                                                                              | WITNESS                                                                                                 | <br>BY:                                                                                                               |                                                                                                                                                                                                                                                                                                                    |          |
| 3.22                                                                                                                           | D.R. HORTON, INC. — JACKSONVILLE                                                                             |                                                                                                                                                                                                                                                                    |                                                                                                         | PRINT NAME:JOHN_E. ZAKOSKE                                                                                            |                                                                                                                                                                                                                                                                                                                    |          |
|                                                                                                                                | A DELAWARE CORPORATION                                                                                       |                                                                                                                                                                                                                                                                    | PRINT NAME                                                                                              | AS ITS: VICE PRESIDENT                                                                                                |                                                                                                                                                                                                                                                                                                                    |          |
| WITNESS                                                                                                                        |                                                                                                              | WITNESS                                                                                                                                                                                                                                                            | PRINT NAME                                                                                              |                                                                                                                       |                                                                                                                                                                                                                                                                                                                    |          |
|                                                                                                                                | BY: JOHN E. ZAKOSKE                                                                                          |                                                                                                                                                                                                                                                                    | STATE OF FLORIDA, COUNTY                                                                                | OF CLAY:                                                                                                              |                                                                                                                                                                                                                                                                                                                    |          |
| PRINT NAME                                                                                                                     | ITS ( VICE PRESIDENT )                                                                                       | PRINT NAME                                                                                                                                                                                                                                                         | THE FOREGOING INSTRUMENT WAS ACKNO<br>JOHN E. ZAKOSKE, AS VICE PRESIDENT O<br>HAS PRODUCED              | OF D.R. HORTON, INC.—JACKSONVILLE, A DELAWARE CORPORATION, ON                                                         | LINE NOTARIZATION, THIS DAY OF, 2024, BY BEHALF OF THE CORPORATION. HE IS PERSONALLY KNOWN BY ME, OR                                                                                                                                                                                                               |          |
| <u>State of florida county o</u>                                                                                               | OF CLAY:                                                                                                     |                                                                                                                                                                                                                                                                    | NOTARY PUBLIC. STATE OF FLORIDA                                                                         | PRINT NAME MY COMMISSION EXPIRES:                                                                                     |                                                                                                                                                                                                                                                                                                                    |          |
| THE FOREGOING INSTRUMENT WAS ACKNOWLEDGED E<br>2024, BY JOHN E. ZAKOSKE, AS VICE PRESIDENT O<br>BY ME, OR □HAS PRODUCED        | BEFORE ME BY MEANS OF PHYSICAL PRESENCE OR ONLINE OF D.R. HORTON, INC.—JACKSONVILLE, A DELAWARE CORPORATION. | E NOTARIZATION, THIS DAY OF, ON, ON BEHALF OF THE CORPORATION. HE IS □PERSONALLY KNOWN                                                                                                                                                                             | COMMISSION NO.                                                                                          | THAT NAME WIT COMMISSION EXTINES.                                                                                     |                                                                                                                                                                                                                                                                                                                    |          |
|                                                                                                                                |                                                                                                              | NOTARY PUBLIC, STATE OF FLORIDA COMMISSION NO.                                                                                                                                                                                                                     |                                                                                                         |                                                                                                                       |                                                                                                                                                                                                                                                                                                                    |          |
|                                                                                                                                | (PRINT NAME)                                                                                                 | MY COMMISSION EXPIRES:                                                                                                                                                                                                                                             | SURVEYOR'S CERTIFICATE OF                                                                               | F REVIEW:                                                                                                             |                                                                                                                                                                                                                                                                                                                    |          |
| CLERK'S CERTIFICATE:                                                                                                           |                                                                                                              |                                                                                                                                                                                                                                                                    | (1), FLORIDA STATUTES, AND HAS DETE                                                                     |                                                                                                                       | DUNTY, FLORIDA, IN ACCORDANCE WITH THE REQUIREMENTS OF SECTION 177.081 ER 177, FLORIDA STATUTES. THE UNDERSIGNED DID NOT PREPARE THIS PLAT.                                                                                                                                                                        |          |
| HEREBY CERTIFY THAT THIS PLAT HAS BEEN EXA                                                                                     | AMINED AND IT COMPLIES IN FORM WITH CHAPTER 177, FLORID CORDS OF CLAY COUNTY, FLORIDA, THIS DAY OF           | OA STATUTES, AND IS FILED FOR RECORD IN PLAT BOOK,                                                                                                                                                                                                                 | SIGNED:                                                                                                 | FLORIDA REGISTRATION NO PRINT ADDRESS:                                                                                |                                                                                                                                                                                                                                                                                                                    |          |
| (SIGN)                                                                                                                         | _                                                                                                            |                                                                                                                                                                                                                                                                    | PRINT NAME:                                                                                             |                                                                                                                       |                                                                                                                                                                                                                                                                                                                    |          |
| TARA S. GREEN<br>CLAY COUNTY CLERK OF COURT                                                                                    |                                                                                                              |                                                                                                                                                                                                                                                                    |                                                                                                         |                                                                                                                       |                                                                                                                                                                                                                                                                                                                    |          |
|                                                                                                                                |                                                                                                              |                                                                                                                                                                                                                                                                    |                                                                                                         |                                                                                                                       |                                                                                                                                                                                                                                                                                                                    |          |
| SURVEYOR'S CERTIFICATE:                                                                                                        |                                                                                                              |                                                                                                                                                                                                                                                                    | TYPE I SUBDIVISION -                                                                                    | - "BF PUD" ZONING ENGINEER SURVEYOR                                                                                   | LAND USE BF AC                                                                                                                                                                                                                                                                                                     |          |
|                                                                                                                                | AT THE LINDERSIGNED BEING CURRENTLY LICENSED AND                                                             | D REGISTERED BY THE STATE OF FLORIDA AS A PROFESSION.                                                                                                                                                                                                              | D.D. HODTON INC. MCKCON                                                                                 |                                                                                                                       | SSOCIATES, INC. ZONING: BF PUD                                                                                                                                                                                                                                                                                     |          |