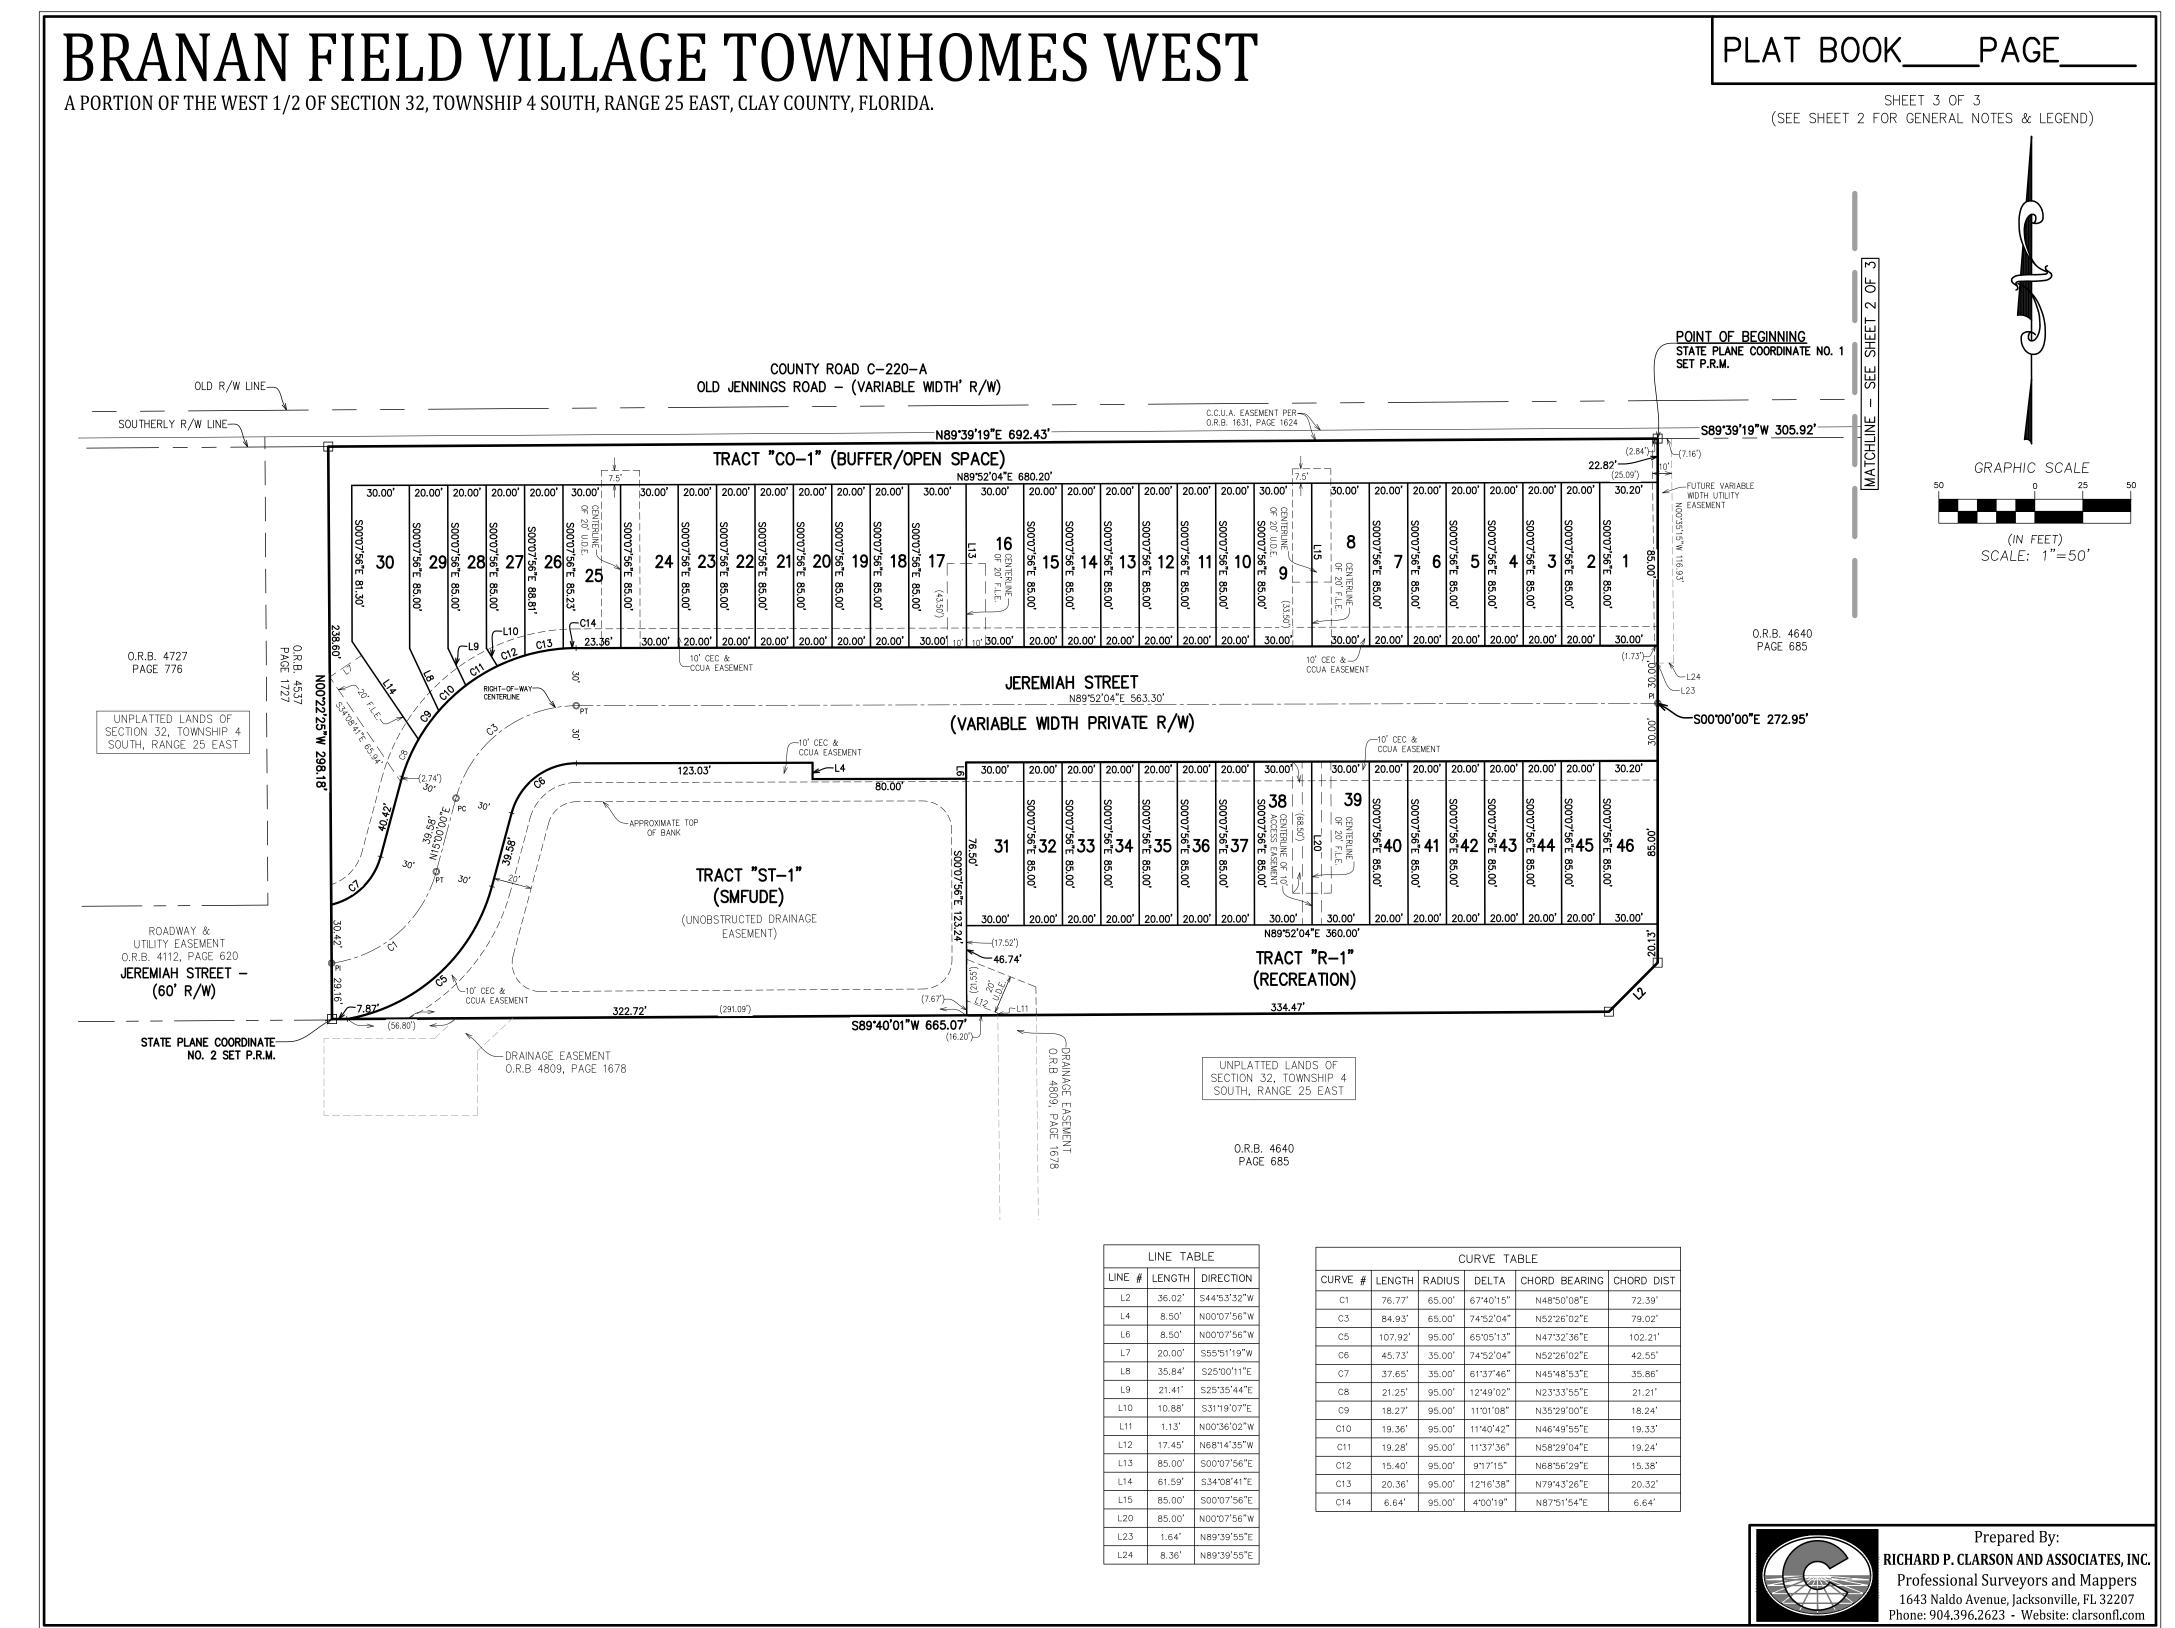

JEREMIAH STREET, AS SHOWN HEREON, IS HEREBY IRREVOCABLY AND WITHOUT RESERVATION DEDICATED TO THE DEDICATOR, ITS SUCCESSORS OR ASSIGNS.

TOTAL LOTS: 46 ELECTRIC SERVICE PROVIDED BY CLAY ELECTRIC COOPERATIVE, INC. WATER AND SEWER SERVICE PROVIDED BY CLAY COUNTY UTILITY AUTHORITY

FUTURE LAND USE: BF AC 70NING DISTRICT: BE PUD

TOTAL LOTS = 46 TOTAL ACREAGE =  $\pm 4.723$  ACRES

TOTAL RECREATION (PARK) ACREAGE =  $\pm 0.36$  ACRES.

MINIMUM LOT SIZE: 1,700 SQUARE FEET

MINIMUM LOT WIDTH: 20' FOR SINGLE—FAMILY ATTACHED UNITS,
SINGLE FAMILY ATTACHED STRUCTURES SHALL NOT EXCEED 200 FEET

| STATE PLANE COORDINATES TABLE |              |             |                                            |  |
|-------------------------------|--------------|-------------|--------------------------------------------|--|
| POINT                         | NORTHING     | EASTING     | DESCRIPTION                                |  |
| 1                             | 2102454.7780 | 395018.1300 | POINT-OF-BEGINNING, SET PRM                |  |
| 2                             | 2102152.4397 | 394327.6534 | SOUTHEASTERLY CORNER OF THIS PLAT, SET PRM |  |

| LINE TABLE |        |             |  |  |
|------------|--------|-------------|--|--|
| LINE #     | LENGTH | DIRECTION   |  |  |
| L1         | 35.00' | S00°07'01"E |  |  |
| L2         | 36.02' | S44*53'32"W |  |  |
|            |        |             |  |  |

|          | LEGEND                                                            |  |
|----------|-------------------------------------------------------------------|--|
| PRM      | PERMANENT REFERENCE MONUMENT                                      |  |
|          | FOUND 4"X4" CONCRETE MONUMENT (LB 1576), PRM                      |  |
| •        | SET 4"X4" CONCRETE MONUMENT (LB 1704), PRM                        |  |
| 0        | SET 1/2" IRON PIPE (LB 1704), PRM                                 |  |
|          | FOUND 4"X4" CONCRETE MONUMENT (LB 1704), PRM                      |  |
| 0        | SET METAL DISK & NAIL (LB 1704)                                   |  |
| •        | SET PERMANENT CONTROL POINT (LB 1704)                             |  |
| CH       | CHORD DISTANCE                                                    |  |
| CEC      | CLAY ELECTRIC COOPERATIVE                                         |  |
| CCUA     | CLAY COUNTY UTILITY AUTHORITY                                     |  |
| F.L.E.   | FIRE LANE EASEMENT                                                |  |
| R        | RADIUS                                                            |  |
| L        | ARC LENGTH                                                        |  |
| PC       | POINT OF CURVATURE                                                |  |
| PT       | POINT OF TANGENCY                                                 |  |
| PRC      | POINT OF REVERSE CURVATURE                                        |  |
| PCC      | POINT OF COMPOUND CURVATURE                                       |  |
| U.D.E.   | UNOBSTRUCTED DRAINAGE EASEMENT                                    |  |
| (SMFUDE) | STORMWATER MANAGEMENT FACILITY AND UNOBSTRUCTED DRAINAGE EASEMENT |  |
| (R)      | RADIAL BEARING                                                    |  |
| (XX.XX)  | DISTANCE TO EASEMENT/BUFFER                                       |  |
| R/W      | RIGHT OF WAY                                                      |  |
| 0.R.B.   | OFFICIAL RECORDS BOOK                                             |  |
| ATOB     | APPROXIMATE TOP OF BANK                                           |  |
| RP       | RADIUS POINT                                                      |  |
| PI       | POINT OF INTERSECTION                                             |  |