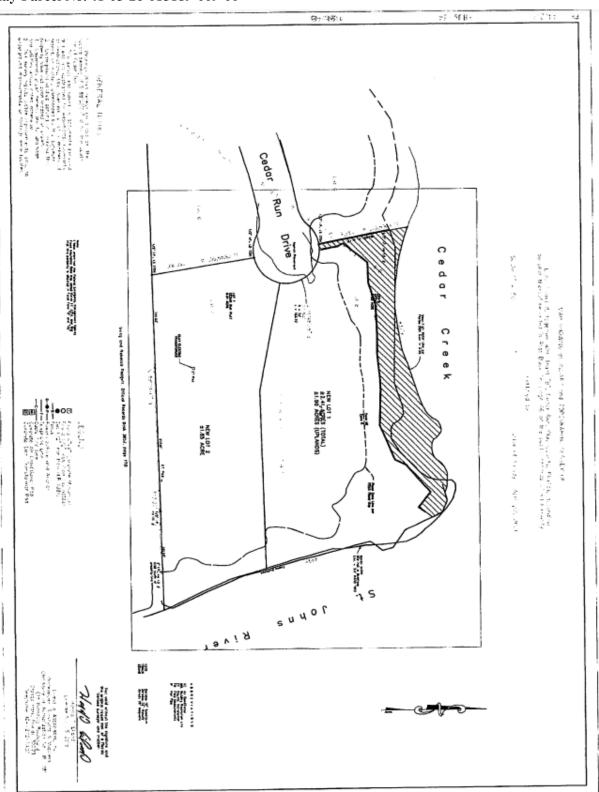

Tara S. Green, Clay County Clerk of Court and Comptroller Ex Officio Clerk to the Board

Exhibit "A-1"

## Clay Parcel No. 41-05-26-015189-009-00

| <br>Legal Description                                                                                                                                      |   |
|------------------------------------------------------------------------------------------------------------------------------------------------------------|---|
| Lot 2 of CEDAR RUN REPLAT, according to the Plat thereof as recorded in Plat<br>Book 64, Page(s) 51 and 52, of the Public Records of CLAY County, Florida. | ÷ |
| -                                                                                                                                                          |   |



## Exhibit "A-2"

Clay Parcel No. 41-05-26-015189-009-00