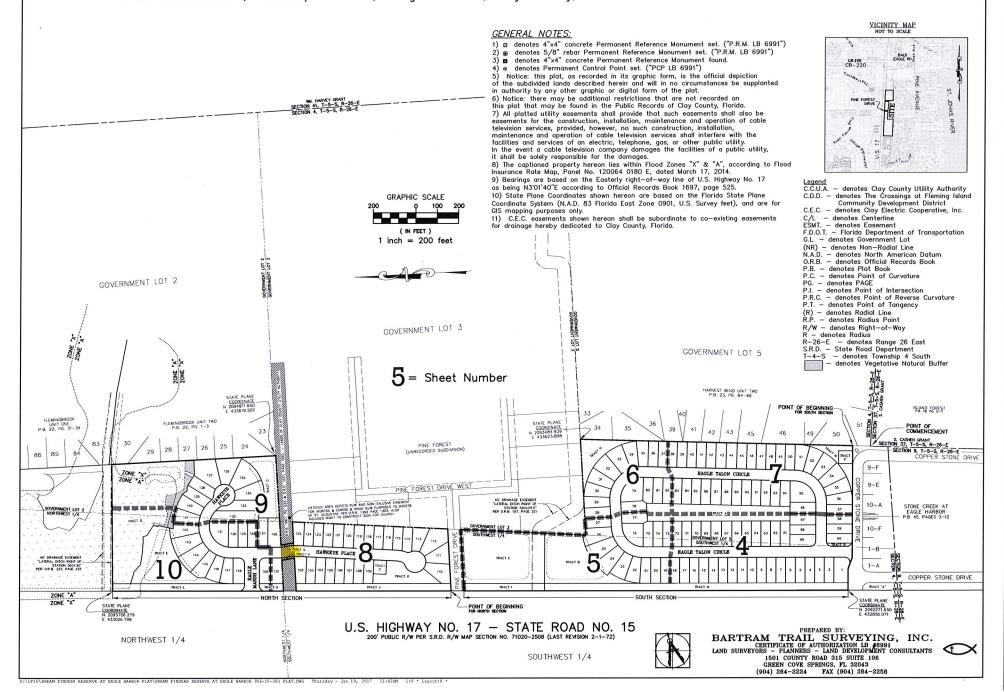

### **PUBLIC COMMENTS**

- 1. Clay County Soccer Club, Inc. Lease @ 4387 Lakeshore Drive, Fleming Island Approval of the Lease Agreement with Clay County Soccer Club, Inc., regarding Eagle Harbor Soccer Complex, 4387 Lakeshore Drive, Fleming Island, with the lease period ending December 31, 2026 and the lease amount of \$1.00 per year. The purpose of this lease is to amend and correct the Association's name. Funding Source: Not Applicable (J. Householder)
- Police Athletic League of Clay County, Inc. Lease @ 450 Parkwood Drive, Orange Park Approval of the Lease Agreement with the Police Athletic League of Clay County, Inc., regarding Walter Odum Community Park, 450 Parkwood Drive, Orange Park, with the lease period ending December 31, 2026 and the lease amount of \$1.00 per year. Funding Source: Not Applicable (J. Householder)
- 3. Middleburg Association of Athletics, Inc. Lease @ 4317 C.R. 218, Middleburg Approval of the Lease Agreement with the Middleburg Association of Athletics, Inc., regarding Omega Park, 4317 County Road 218, Middleburg, with the lease period ending December 31, 2019 and the lease amount of \$1.00 per year. Funding Source: Not Applicable (J. Householder)
- 4. Deed and Easement Instruments Regarding the Widening of State Road 21 Approval of the following Deed and Easement Instruments for parcel numbers 122.1, 708.1 and 805.1, in favor of the State of Florida Department of Transportation, regarding the widening of State Road 21 (from Black Creek to Alley Murray Road). Funding Source: Not Applicable (D. Smith)
  - A) County Deed Parcel #122.1 (along S.R. 21)
  - B) Temporary Easement Parcel #708.1 (along S.R. 21)
  - C) Perpetual Easement Parcel #805.1 (along S.R. 21)
- 5. Bid #16/17-15, Wetland Mitigation Provider for Brannanmill Boulevard Extension Request approval to post notice of intent and award Bid #16/17-15, Wetland Mitigation Provider for Brannanmill Boulevard Extension to Reinhold Corporation d/b/a Greens Creek Mitigation Bank at a cost of \$37,600.00. Approval will be effective after 72 hour bid protest period has expired. Funding Source: 305-6076-563000 (CIP Fund Challenger Center Roadway Infrastructure) (D. Smith)
- Final Plat Reserve at Eagle Harbor
   Acceptance of final plat reserve at Eagle Harbor. (H. Coyle)