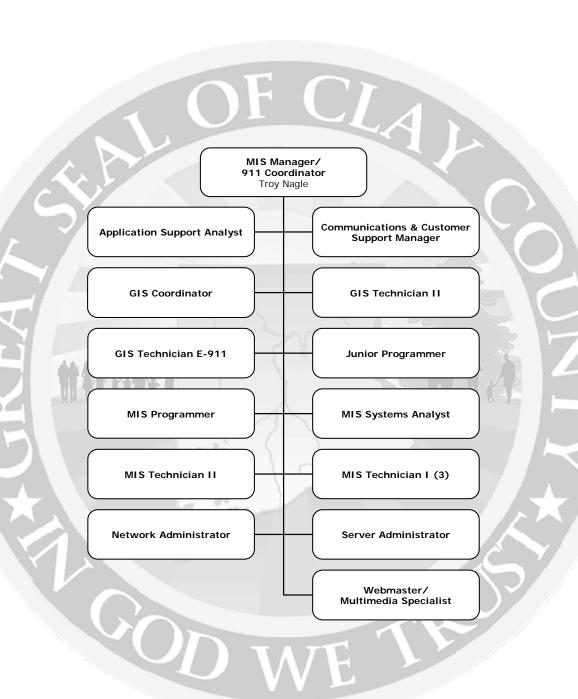

- 7. Funding Agreement with the EDC Branding and Logo Development Project Approval of Funding Agreement with the Economic Development Corporation (EDC) for assistance with funding the Branding and Logo Development Project. The Agreement is in the amount of \$60,000, with a \$20,000 advancement, however the EDC will reimburse the County all funds minus \$12,000, which is the County's matching contribution, once the project has been completed and the EDC has been reimbursed by the Department of Economic Opportunity. Funding Source: 001-3240-531000 (General Fund EDC Branding Grant Professional Services) (H. Coyle)
- 8. SHIP Rehabilitation Projects Policy Waiver Approval to waive the purchasing policy and award two SHIP Rehabilitiatin Projects in the total amount of \$43,100.00 to the second lowest bidder, Liberty Homes, Inc. due to ongoing concerns regarding the lowest contractor. Quotes were received for both projects. Funding Source: 116-0110-549800 (SHIP Program Fund / SHIP Program Activities / Program Services) (H. Coyle)
- 9. Tracker Software Corporation Sixth Amendment to Agreement #09/10-141 Pubworks Software
  - Approval of the Sixth Amendment and Modification to Agreement #09/10-141 with Tracker Software Corporation, Inc., for maintenance and support of the Pubworks software, for a term of one year, at the cost of \$10,500.00. Approval of sole source and advance payment are also requested. Funding Source: 001-0107-546100 (General Fund MIS Repairs and Maintenance) (T. Nagle)
- 10. ESRI, Inc. Seventh Renewal for GIS Software Maintenance
  - Approval of the Seventh Renewal to Agreement #09/10-88 with Environmental Systems Research Institute, Inc. (ESRI, Inc.) for GIS software maintenance, for a term of one year, at the cost of \$31,800.00. Approval of sole source designation and advance payment is also requested. Funding Source: 001-0107-546100 (General Fund MIS Repairs and Maintenance) (T. Nagle)
- 11. Position Reclassification and Assignment
  - Staff requests consideration for the division reorganization to further facilitate integration of technical services under MIS. (J. Bethelmy)
    - 1. Reclassify position to Application Support Analyst
    - 2. Amend organization charts to reflect position change and assignment
    - 3. Reallocate funds as necessary.