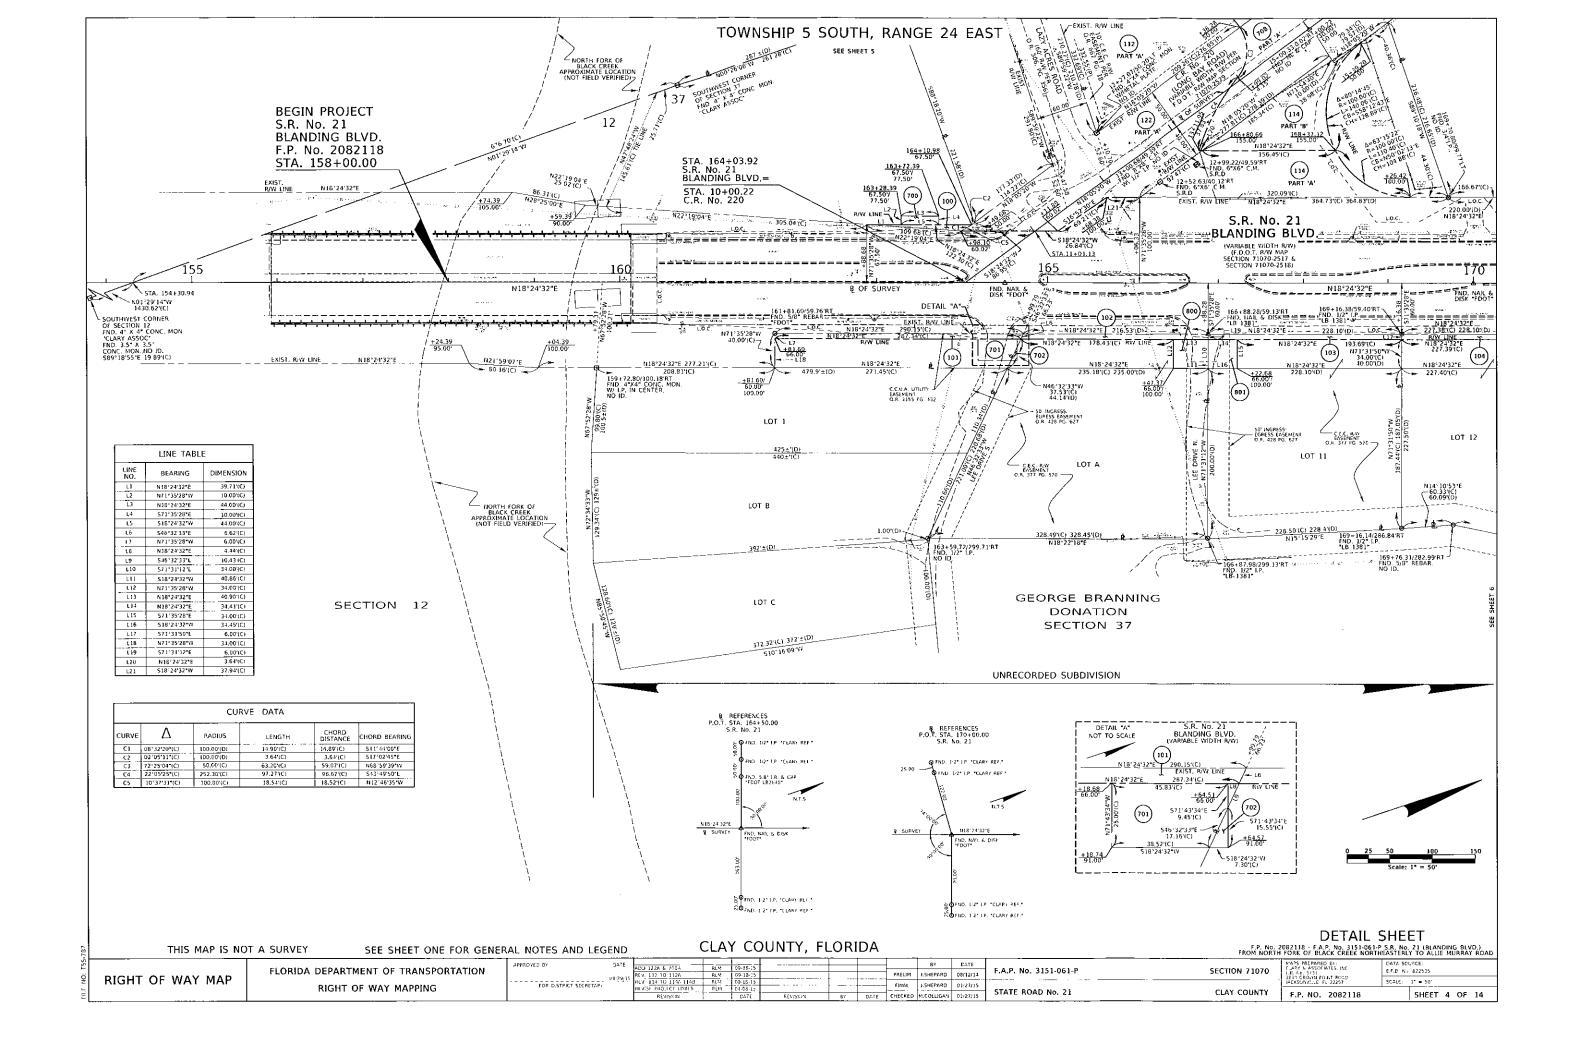

### **PUBLIC COMMENTS**

- 1. Clay County Soccer Club, Inc. Lease @ 4387 Lakeshore Drive, Fleming Island Approval of the Lease Agreement with Clay County Soccer Club, Inc., regarding Eagle Harbor Soccer Complex, 4387 Lakeshore Drive, Fleming Island, with the lease period ending December 31, 2026 and the lease amount of \$1.00 per year. The purpose of this lease is to amend and correct the Association's name. Funding Source: Not Applicable (J. Householder)
- Police Athletic League of Clay County, Inc. Lease @ 450 Parkwood Drive, Orange Park Approval of the Lease Agreement with the Police Athletic League of Clay County, Inc., regarding Walter Odum Community Park, 450 Parkwood Drive, Orange Park, with the lease period ending December 31, 2026 and the lease amount of \$1.00 per year. Funding Source: Not Applicable (J. Householder)
- 3. Middleburg Association of Athletics, Inc. Lease @ 4317 C.R. 218, Middleburg Approval of the Lease Agreement with the Middleburg Association of Athletics, Inc., regarding Omega Park, 4317 County Road 218, Middleburg, with the lease period ending December 31, 2019 and the lease amount of \$1.00 per year. Funding Source: Not Applicable (J. Householder)
- 4. Deed and Easement Instruments Regarding the Widening of State Road 21 Approval of the following Deed and Easement Instruments for parcel numbers 122.1, 708.1 and 805.1, in favor of the State of Florida Department of Transportation, regarding the widening of State Road 21 (from Black Creek to Alley Murray Road). Funding Source: Not Applicable (D. Smith)
  - A) County Deed Parcel #122.1 (along S.R. 21)
  - B) Temporary Easement Parcel #708.1 (along S.R. 21)
  - C) Perpetual Easement Parcel #805.1 (along S.R. 21)
- 5. Bid #16/17-15, Wetland Mitigation Provider for Brannanmill Boulevard Extension Request approval to post notice of intent and award Bid #16/17-15, Wetland Mitigation Provider for Brannanmill Boulevard Extension to Reinhold Corporation d/b/a Greens Creek Mitigation Bank at a cost of \$37,600.00. Approval will be effective after 72 hour bid protest period has expired. Funding Source: 305-6076-563000 (CIP Fund Challenger Center Roadway Infrastructure) (D. Smith)
- Final Plat Reserve at Eagle Harbor
   Acceptance of final plat reserve at Eagle Harbor. (H. Coyle)