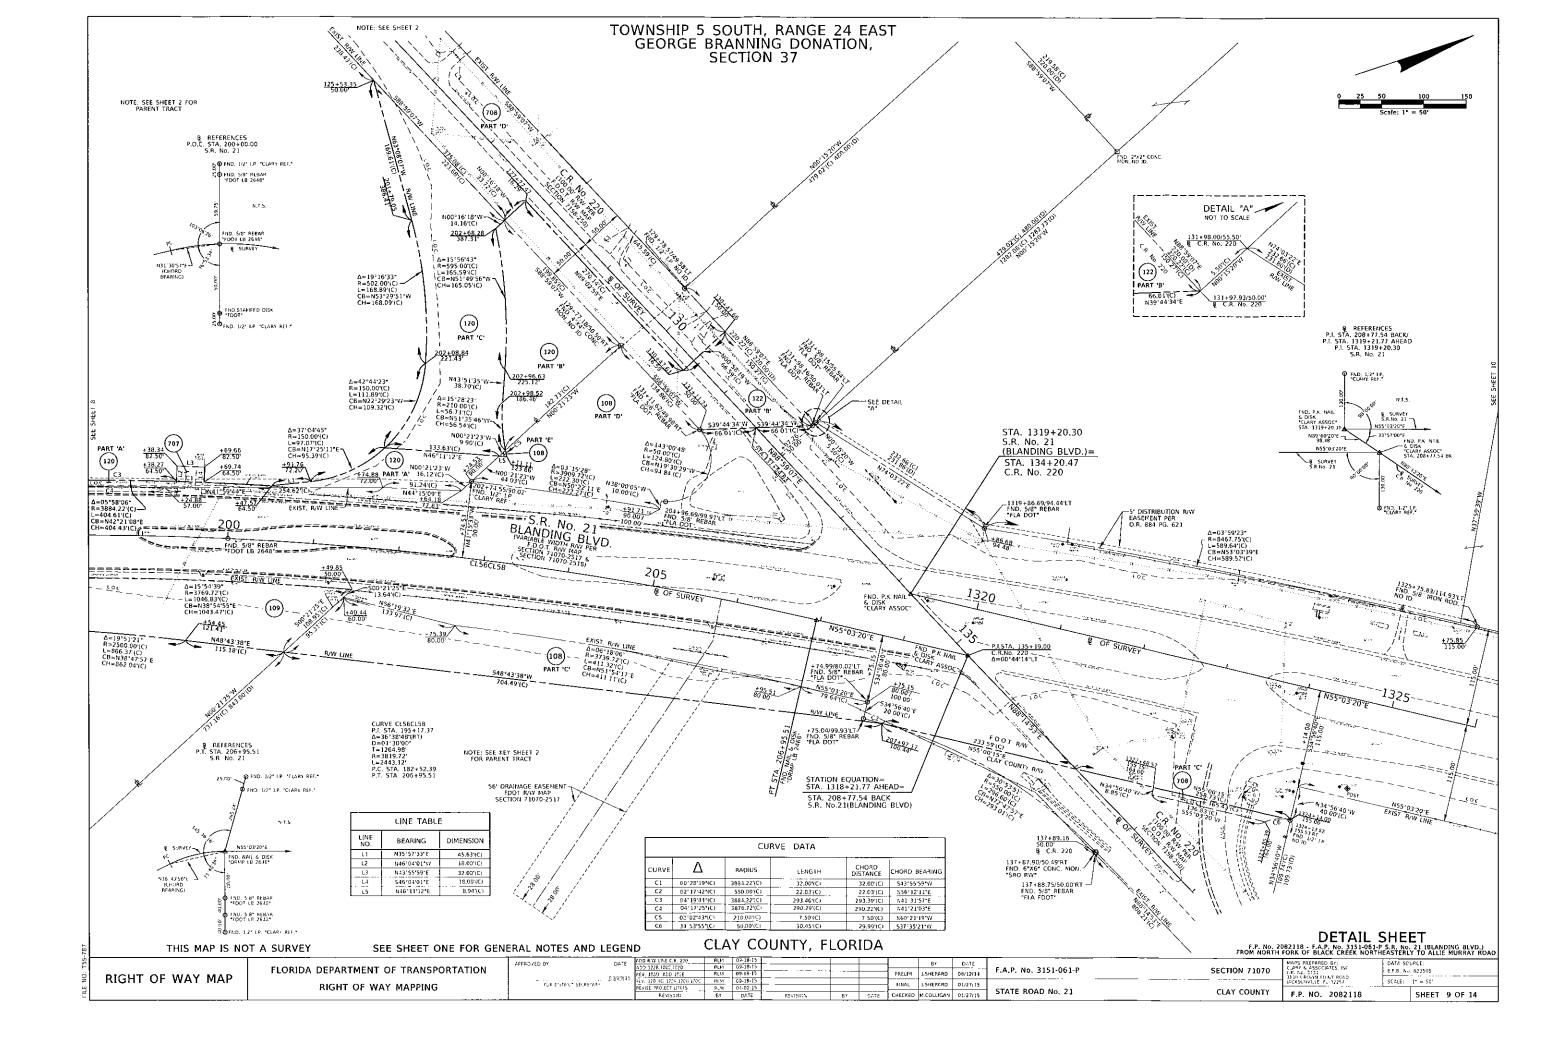

### **PUBLIC COMMENTS**

- 1. Clay County Soccer Club, Inc. Lease @ 4387 Lakeshore Drive, Fleming Island Approval of the Lease Agreement with Clay County Soccer Club, Inc., regarding Eagle Harbor Soccer Complex, 4387 Lakeshore Drive, Fleming Island, with the lease period ending December 31, 2026 and the lease amount of \$1.00 per year. The purpose of this lease is to amend and correct the Association's name. Funding Source: Not Applicable (J. Householder)
- Police Athletic League of Clay County, Inc. Lease @ 450 Parkwood Drive, Orange Park Approval of the Lease Agreement with the Police Athletic League of Clay County, Inc., regarding Walter Odum Community Park, 450 Parkwood Drive, Orange Park, with the lease period ending December 31, 2026 and the lease amount of \$1.00 per year. Funding Source: Not Applicable (J. Householder)
- 3. Middleburg Association of Athletics, Inc. Lease @ 4317 C.R. 218, Middleburg Approval of the Lease Agreement with the Middleburg Association of Athletics, Inc., regarding Omega Park, 4317 County Road 218, Middleburg, with the lease period ending December 31, 2019 and the lease amount of \$1.00 per year. Funding Source: Not Applicable (J. Householder)
- 4. Deed and Easement Instruments Regarding the Widening of State Road 21 Approval of the following Deed and Easement Instruments for parcel numbers 122.1, 708.1 and 805.1, in favor of the State of Florida Department of Transportation, regarding the widening of State Road 21 (from Black Creek to Alley Murray Road). Funding Source: Not Applicable (D. Smith)
  - A) County Deed Parcel #122.1 (along S.R. 21)
  - B) Temporary Easement Parcel #708.1 (along S.R. 21)
  - C) Perpetual Easement Parcel #805.1 (along S.R. 21)
- 5. Bid #16/17-15, Wetland Mitigation Provider for Brannanmill Boulevard Extension Request approval to post notice of intent and award Bid #16/17-15, Wetland Mitigation Provider for Brannanmill Boulevard Extension to Reinhold Corporation d/b/a Greens Creek Mitigation Bank at a cost of \$37,600.00. Approval will be effective after 72 hour bid protest period has expired. Funding Source: 305-6076-563000 (CIP Fund Challenger Center Roadway Infrastructure) (D. Smith)
- Final Plat Reserve at Eagle Harbor
   Acceptance of final plat reserve at Eagle Harbor. (H. Coyle)