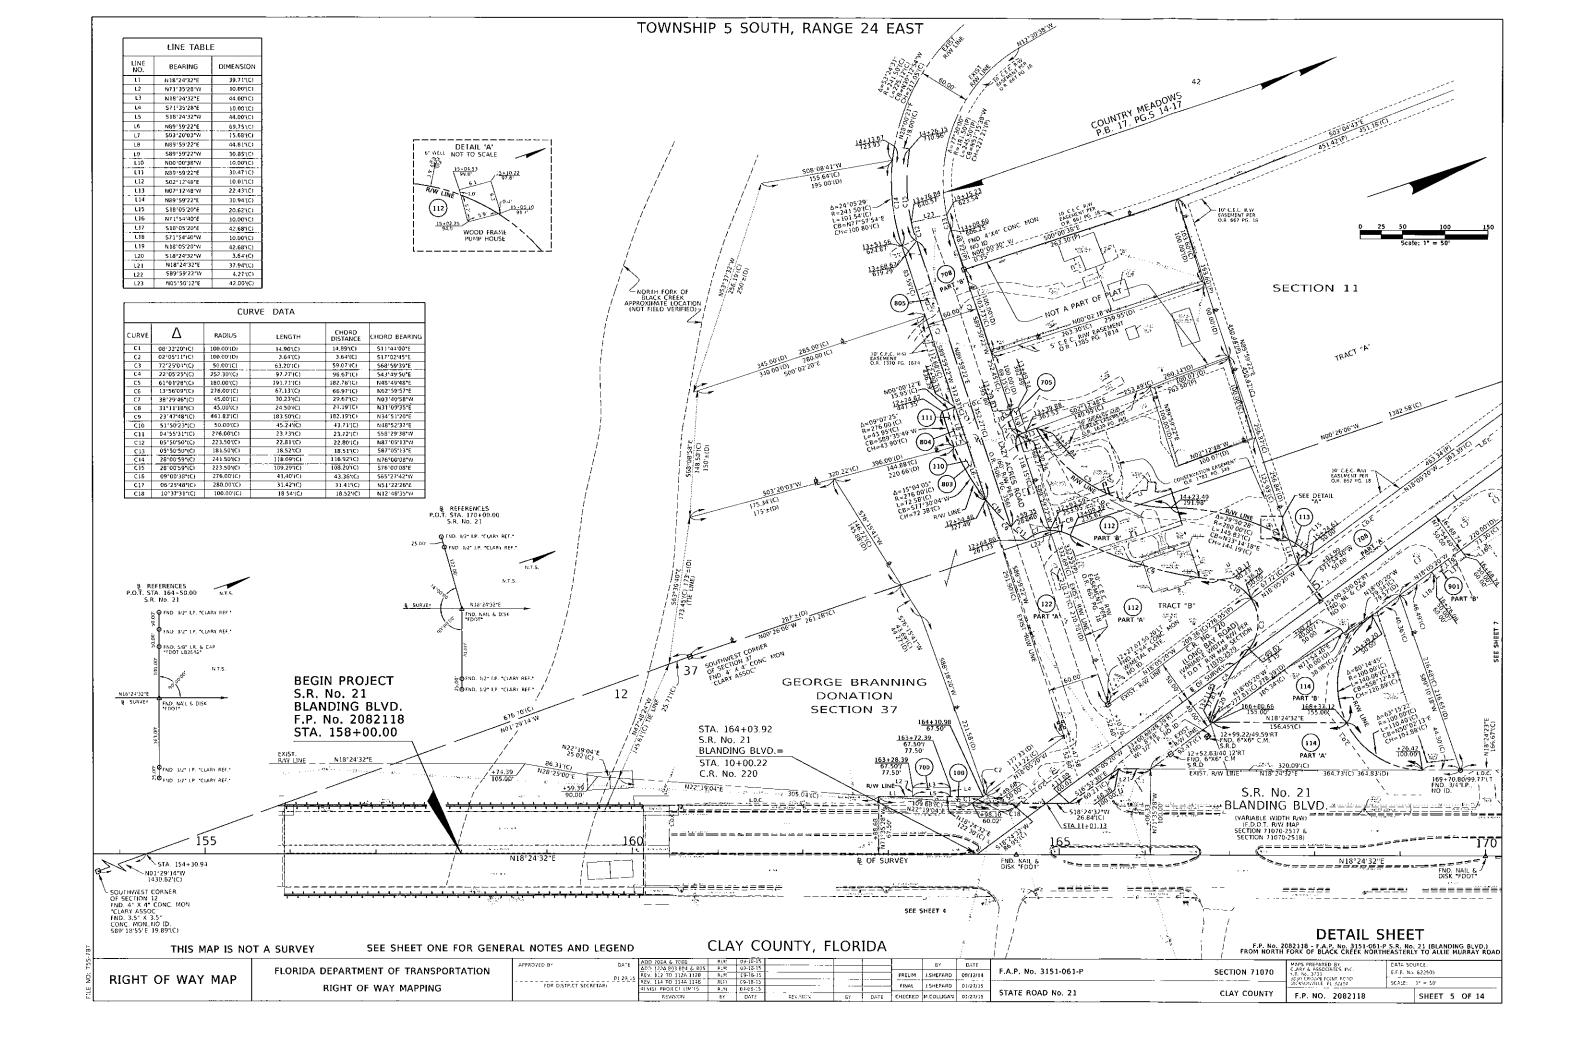

### **PUBLIC COMMENTS**

- 1. Clay County Soccer Club, Inc. Lease @ 4387 Lakeshore Drive, Fleming Island Approval of the Lease Agreement with Clay County Soccer Club, Inc., regarding Eagle Harbor Soccer Complex, 4387 Lakeshore Drive, Fleming Island, with the lease period ending December 31, 2026 and the lease amount of \$1.00 per year. The purpose of this lease is to amend and correct the Association's name. Funding Source: Not Applicable (J. Householder)
- Police Athletic League of Clay County, Inc. Lease @ 450 Parkwood Drive, Orange Park Approval of the Lease Agreement with the Police Athletic League of Clay County, Inc., regarding Walter Odum Community Park, 450 Parkwood Drive, Orange Park, with the lease period ending December 31, 2026 and the lease amount of \$1.00 per year. Funding Source: Not Applicable (J. Householder)
- 3. Middleburg Association of Athletics, Inc. Lease @ 4317 C.R. 218, Middleburg Approval of the Lease Agreement with the Middleburg Association of Athletics, Inc., regarding Omega Park, 4317 County Road 218, Middleburg, with the lease period ending December 31, 2019 and the lease amount of \$1.00 per year. Funding Source: Not Applicable (J. Householder)
- 4. Deed and Easement Instruments Regarding the Widening of State Road 21 Approval of the following Deed and Easement Instruments for parcel numbers 122.1, 708.1 and 805.1, in favor of the State of Florida Department of Transportation, regarding the widening of State Road 21 (from Black Creek to Alley Murray Road). Funding Source: Not Applicable (D. Smith)
  - A) County Deed Parcel #122.1 (along S.R. 21)
  - B) Temporary Easement Parcel #708.1 (along S.R. 21)
  - C) Perpetual Easement Parcel #805.1 (along S.R. 21)
- 5. Bid #16/17-15, Wetland Mitigation Provider for Brannanmill Boulevard Extension Request approval to post notice of intent and award Bid #16/17-15, Wetland Mitigation Provider for Brannanmill Boulevard Extension to Reinhold Corporation d/b/a Greens Creek Mitigation Bank at a cost of \$37,600.00. Approval will be effective after 72 hour bid protest period has expired. Funding Source: 305-6076-563000 (CIP Fund Challenger Center Roadway Infrastructure) (D. Smith)
- Final Plat Reserve at Eagle Harbor
   Acceptance of final plat reserve at Eagle Harbor. (H. Coyle)