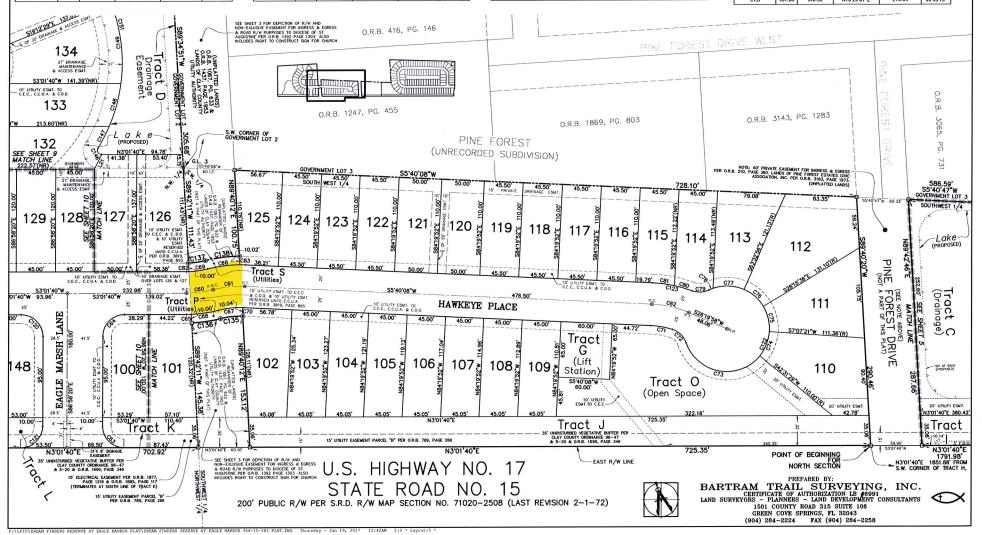

TION LENGTH S60'06'06"E 19.06

| CURVE TABLE |        |            |                 |              |            |  |  |  |  |
|-------------|--------|------------|-----------------|--------------|------------|--|--|--|--|
| CURVE       | RADIUS | ARC LENGTH | CHORD DIRECTION | CHORD LENGTH | DELTA      |  |  |  |  |
| C146        | 5.00   | 10.64      | S63'59'12"W     | 8.74         | 121'55'04" |  |  |  |  |
| C147        | 187.00 | 28.62      | S59'26'22"E     | 28.59        | 8'46'12"   |  |  |  |  |
| C148        | 187.00 | 51.98      | S71'47'13"E     | 51.81        | 15'55'31"  |  |  |  |  |
| C149        | 187.00 | 96.15      | N85'31'16"E     | 95.09        | 29'27'31"  |  |  |  |  |
| C151        | 187.00 | 316.32     | N76'29'07"E     | 279.94       | 96'55'13"  |  |  |  |  |



# RESERVE AT EAGLE HARBOR

PLAT BOOK

PAGE

SHEET 3 OF 10 SHEETS

Part of Section 4, Township 5 South, Range 26 East, Clay County, Florida





# Agenda Item Clay County Board of County Commissioners

Clay County Administration Building Tuesday, March 21 10:00 AM

| TO: Committee | DATE: |
|---------------|-------|
|               |       |

FROM: Purchasing

SUBJECT: Approval of Funding Agreement with the Economic Development Corporation (EDC) for assistance with funding the Branding and Logo Development Project. The Agreement is in the amount of \$60,000, with a \$20,000 advancement, however the EDC will reimburse the County all funds minus \$12,000, which is the County's matching contribution, once the project has been completed and the EDC has been reimbursed by the Department of Eco