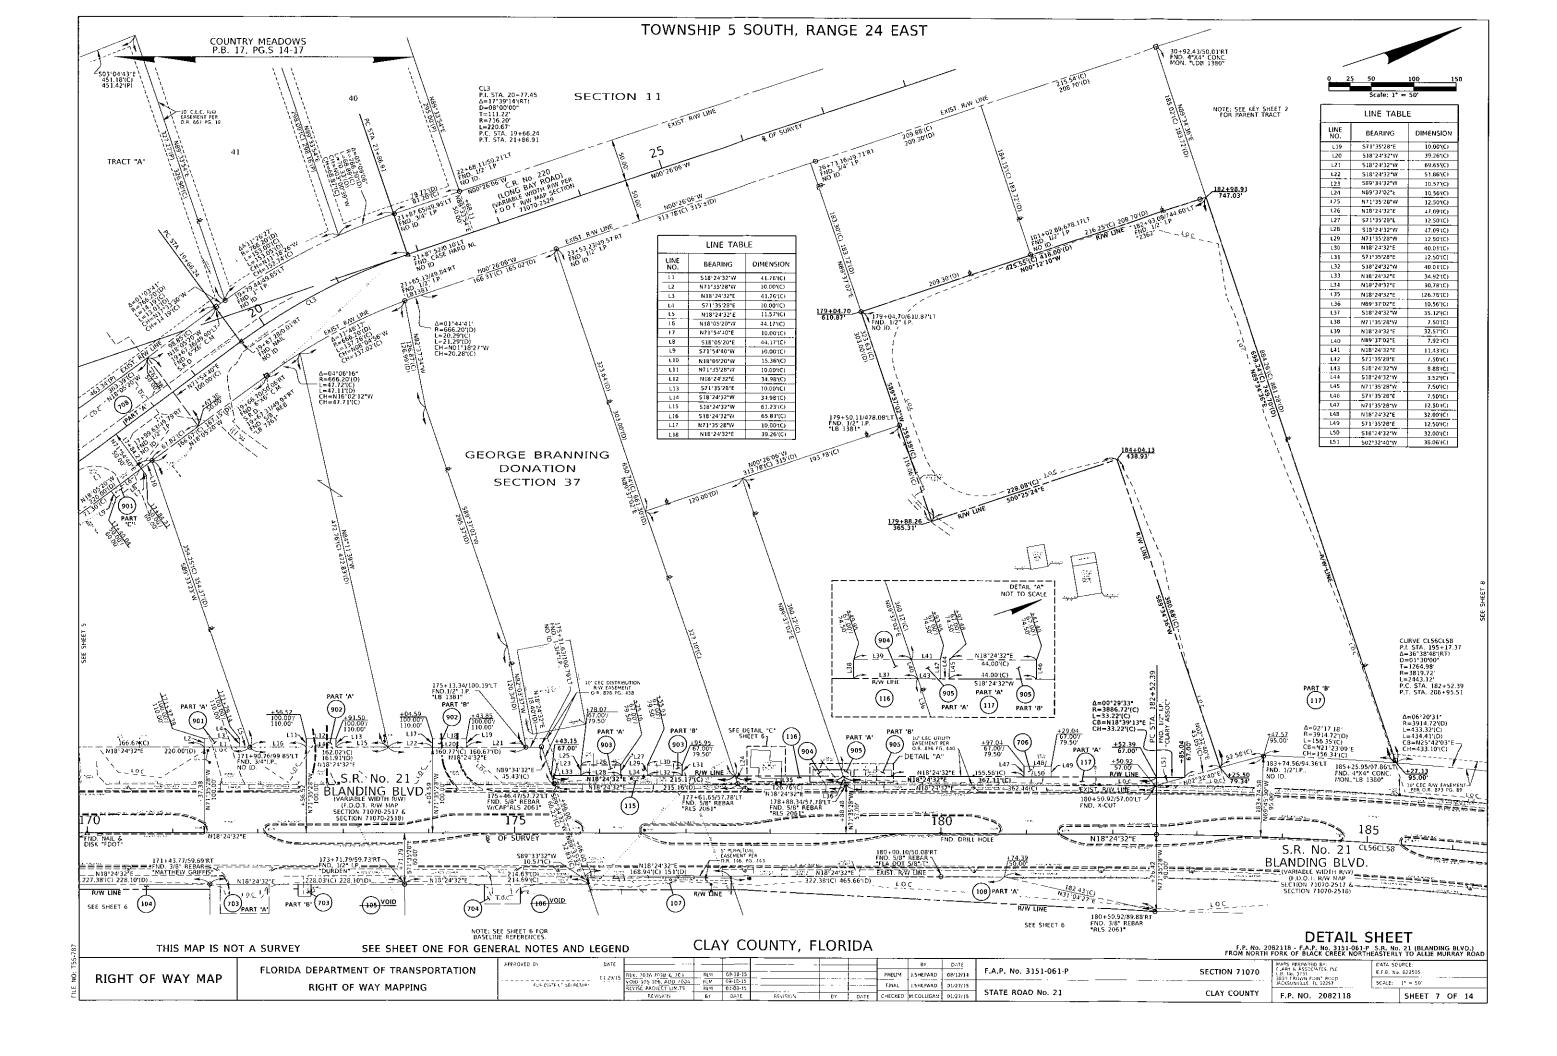

### **PUBLIC COMMENTS**

- 1. Clay County Soccer Club, Inc. Lease @ 4387 Lakeshore Drive, Fleming Island Approval of the Lease Agreement with Clay County Soccer Club, Inc., regarding Eagle Harbor Soccer Complex, 4387 Lakeshore Drive, Fleming Island, with the lease period ending December 31, 2026 and the lease amount of \$1.00 per year. The purpose of this lease is to amend and correct the Association's name. Funding Source: Not Applicable (J. Householder)
- Police Athletic League of Clay County, Inc. Lease @ 450 Parkwood Drive, Orange Park Approval of the Lease Agreement with the Police Athletic League of Clay County, Inc., regarding Walter Odum Community Park, 450 Parkwood Drive, Orange Park, with the lease period ending December 31, 2026 and the lease amount of \$1.00 per year. Funding Source: Not Applicable (J. Householder)
- 3. Middleburg Association of Athletics, Inc. Lease @ 4317 C.R. 218, Middleburg Approval of the Lease Agreement with the Middleburg Association of Athletics, Inc., regarding Omega Park, 4317 County Road 218, Middleburg, with the lease period ending December 31, 2019 and the lease amount of \$1.00 per year. Funding Source: Not Applicable (J. Householder)
- 4. Deed and Easement Instruments Regarding the Widening of State Road 21 Approval of the following Deed and Easement Instruments for parcel numbers 122.1, 708.1 and 805.1, in favor of the State of Florida Department of Transportation, regarding the widening of State Road 21 (from Black Creek to Alley Murray Road). Funding Source: Not Applicable (D. Smith)
  - A) County Deed Parcel #122.1 (along S.R. 21)
  - B) Temporary Easement Parcel #708.1 (along S.R. 21)
  - C) Perpetual Easement Parcel #805.1 (along S.R. 21)
- 5. Bid #16/17-15, Wetland Mitigation Provider for Brannanmill Boulevard Extension Request approval to post notice of intent and award Bid #16/17-15, Wetland Mitigation Provider for Brannanmill Boulevard Extension to Reinhold Corporation d/b/a Greens Creek Mitigation Bank at a cost of \$37,600.00. Approval will be effective after 72 hour bid protest period has expired. Funding Source: 305-6076-563000 (CIP Fund Challenger Center Roadway Infrastructure) (D. Smith)
- Final Plat Reserve at Eagle Harbor
   Acceptance of final plat reserve at Eagle Harbor. (H. Coyle)