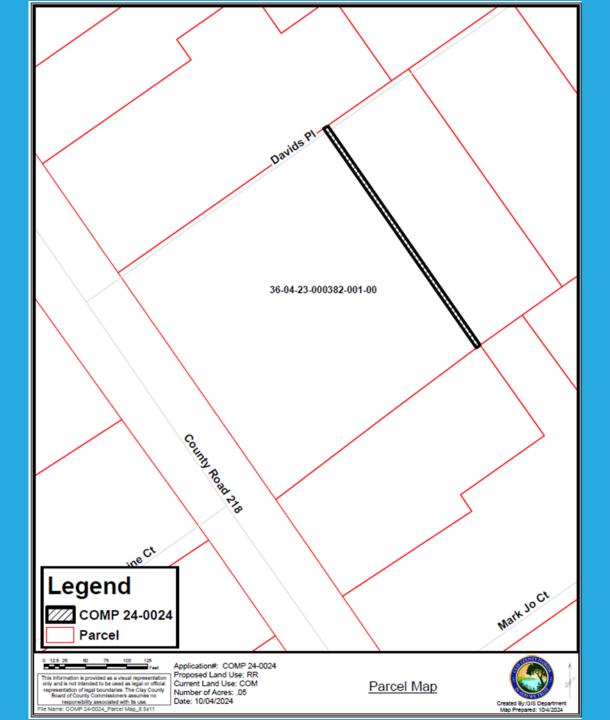

#### Chairman Mary Bridgman called at recess at 7:33 pm and reconvened at 7:43 pm.

3. Public Hearing to consider COMP 24-0024 and ZON 24-0032. (District 4, Comm Condon) (J. Bryla)

A. COMP 24-0025

This application is a FLUM Amendment to change 0.05 acres from Commercial (COM) to Rural Residential (RR).

B. ZON 24-0032

This application is a Rezoning to change from Commercial and Professional Office District (BA-2) to Agricultural Residential District (AR).

Item 3 and 4 can be seen at www.claycountygov.com/government/clay-county-tv-and-video-archive/Planning Commission/December 3, 2024, beginning at 2:33:07 and ending at 3:25:06. Below is a summary of the discussion and the vote for the agenda items.

Jenni Bryla, Zoning Chief, presented a PowerPoint presentation to provide details and information for the public hearing to consider COMP-24-0024 - ZON-24-0032 - ZON-24-0031. See Attachment C.

- <u>COMP-24-0024</u>; FLUM Amendment to change 0.05 acres from Commercial (COM) to Rural Residential (RR).
- **ZON-24-0032:** The rezoning to change from Commercial and Professional Office District (BA-2) to Agricultural Residential District (AR)
- **ZON-24-0031:** the rezoning to change 2.23 acres from Commercial and Professional Office District (BA-2) to Community Business District (BB-2).