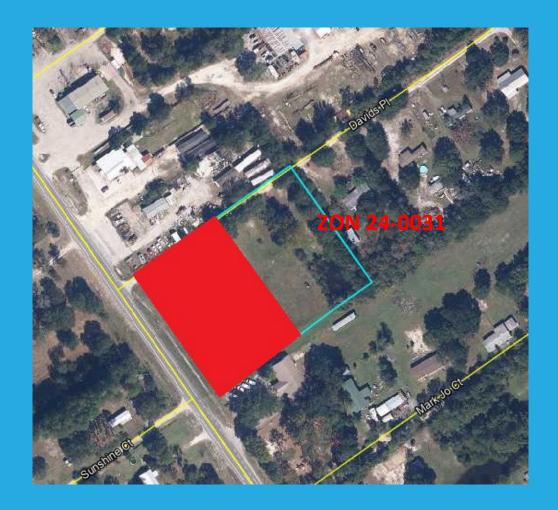

#### Chairman Mary Bridgman called at recess at 7:33 pm and reconvened at 7:43 pm.

3. Public Hearing to consider COMP 24-0024 and ZON 24-0032. (District 4, Comm Condon) (J. Bryla)

A. COMP 24-0025

This application is a FLUM Amendment to change 0.05 acres from Commercial (COM) to Rural Residential (RR).

B. ZON 24-0032

This application is a Rezoning to change from Commercial and Professional Office District (BA-2) to Agricultural Residential District (AR).

Item 3 and 4 can be seen at www.claycountygov.com/government/clay-county-tv-and-video-archive/Planning Commission/December 3, 2024, beginning at 2:33:07 and ending at 3:25:06. Below is a summary of the discussion and the vote for the agenda items.

Jenni Bryla, Zoning Chief, presented a PowerPoint presentation to provide details and information for the public hearing to consider COMP-24-0024 - ZON-24-0032 - ZON-24-0031. See Attachment C.

- <u>COMP-24-0024</u>; FLUM Amendment to change 0.05 acres from Commercial (COM) to Rural Residential (RR).
- **ZON-24-0032:** The rezoning to change from Commercial and Professional Office District (BA-2) to Agricultural Residential District (AR)
- **ZON-24-0031:** the rezoning to change 2.23 acres from Commercial and Professional Office District (BA-2) to Community Business District (BB-2).

4. Public Hearing to consider ZON 24-0031. (District 4, Comm. Condon) (J. Bryla)
This application is a rezoning to change 2.23 acres from Commercial and Professional
Office District (BA-2) to Community Business District (BB-2).