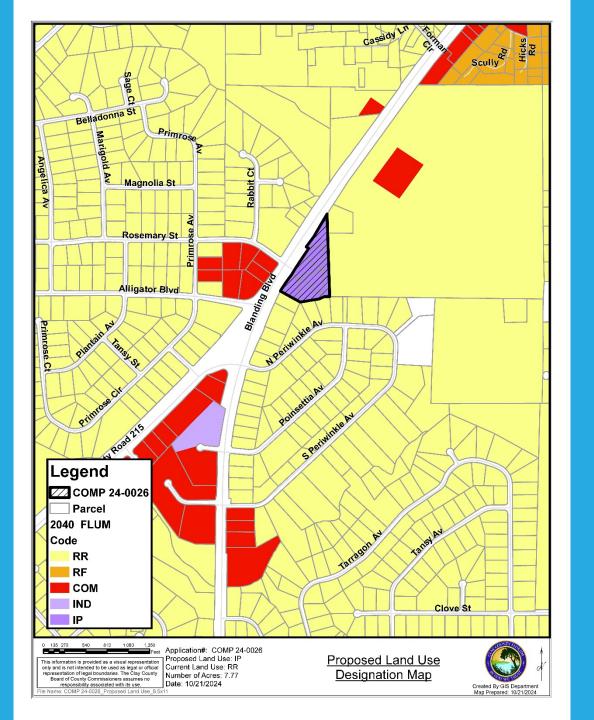

All discussions and vote for item 4 were done in item 3.

5. Public Hearing to consider COMP 24-0026 and PUD 24-0008. (District 4, Comm. Condon) (D. Selig)

A. COMP 24-0026

This application is a FLUM Amendment to change 7.77 acres from Rural Residential (RR) to Industrial Park (IP).

B. PUD 24-0008

This application is a Rezoning to change from Country Estates District (AR-1) to Planned Industrial Development District (PID).

Item 5 can be seen at www.claycountygov.com/government/clay-county-tv-and-video archive/Planning Commission/December 3, 2024, beginning at 3:25:11 and ending at 4:00:13. Below is a summary of the discussion and the vote for this agenda item.

Dodie Selig, Senior Planner, presented a PowerPoint presentation to provide details and information for the public hearing to consider Comp-24-0026 and PUD-24-0008.

See Attachment E.

- <u>COMP-24-0026</u>: FLUM Amendment to change 7.77 acres from Rural Residential (RR) to Industrial Park (IP).
- <u>PUD-24-0008</u>: Rezoning to change from Country Estates District (AR-1) to Planned Industrial Development District (PID).