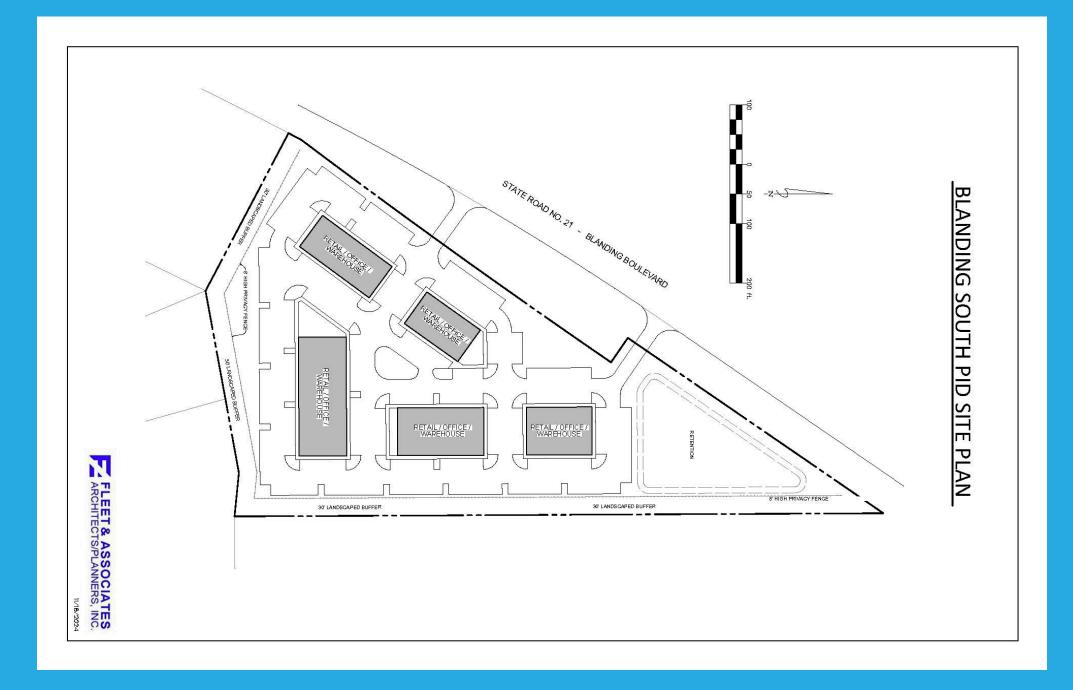

Dodie Selig, Senior Planner, presented a PowerPoint presentation to provide details and information for the public hearing to consider Comp-24-0026 and PUD-24-0008.

See Attachment E.

- <u>COMP-24-0026</u>: FLUM Amendment to change 7.77 acres from Rural Residential (RR) to Industrial Park (IP).
- <u>PUD-24-0008</u>: Rezoning to change from Country Estates District (AR-1) to Planned Industrial Development District (PID).

Janis Fleet, Fleet Architects and Planners and Agent for the applicant, addressed the Commission to provide more details and information regarding the requested change.

Chairman Mary Bridgman opened the floor for the public hearing at 8:48 pm.

#### PUD 24-0006

Staff finds that the criteria for a PUD Zoning district were met in the application and therefore Staff recommends approval of the request for PUD 24-0006