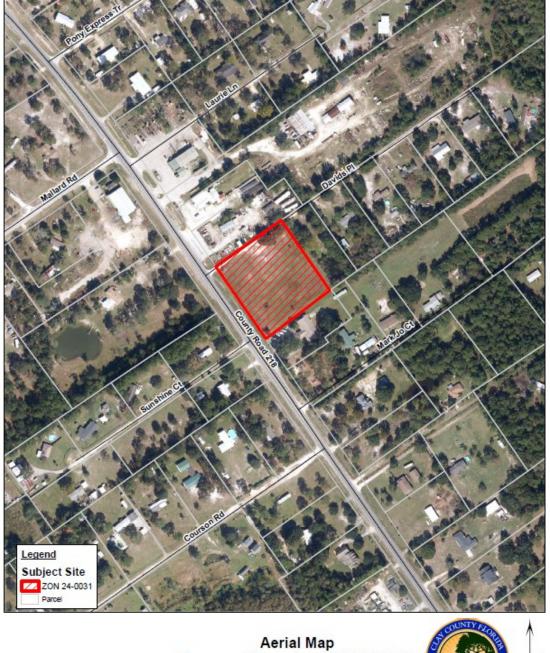

# **Application Information**

Applicant: Susan Fraser (SLF Consulting Inc..)

Location: 5400 County Road 218

Planning District: Middleburg-Clay Hill

Clay Hill Overlay District

**Commission District: 4 Commissioner Condon** 

Parcel: a 3.23+/- acre parcel

• ZON 24-0031 would change the zoning from BA-2 (Commercial & Professional Office District) to BB-2 (Community Business District) on 2.23+/-acres.

Aerial Map Proposed Rezoning: ZON 24-0031 From BA-2 to BB-2