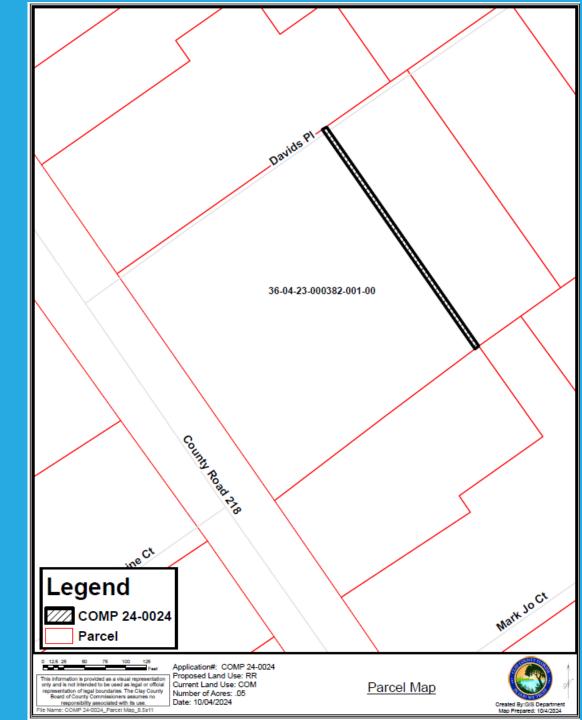

#### Chairman Mary Bridgman called at recess at 7:33 pm and reconvened at 7:43 pm.

3. Public Hearing to consider COMP 24-0024 and ZON 24-0032. (District 4, Comm Condon) (J. Bryla)

A. COMP 24-0025

This application is a FLUM Amendment to change 0.05 acres from Commercial (COM) to Rural Residential (RR).

B. ZON 24-0032

This application is a Rezoning to change from Commercial and Professional Office District (BA-2) to Agricultural Residential District (AR).

Item 3 and 4 can be seen at www.claycountygov.com/government/clay-county-tv-and-video-archive/Planning Commission/December 3, 2024, beginning at 2:33:07 and ending at 3:25:06. Below is a summary of the discussion and the vote for the agenda items.

Parcel: a 3.23+/- acre parcel

- COMP 24-0024 would change the Future Land Use (FLU) designation from COM (Commercial) to RR (Rural Residential) on 0.05 acres.
- ZON 24-0032 would change the zoning from BA-2 (Commercial & Professional Office District) to AR (Agricultural Residential) on 0.05+/-acres.