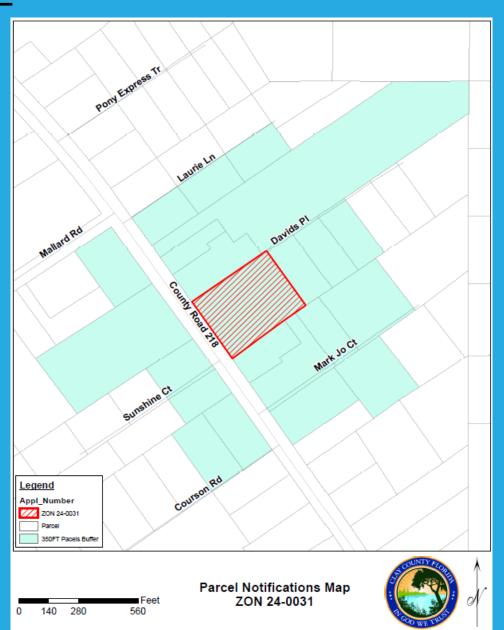

Ms. Fraser continued with the presentation, providing details and information to consider ZON-24-0031. See Attachment C.

There were questions and discussions regarding permitted uses, intended use for the parcel, current status of the property, placement of the advertising signage, and BA1 vs. BA2.

Parcel: a 3.23+/- acre parcel

• ZON 24-0031 would change the zoning from BA-2 (Commercial & Professional Office District) to BB-2 (Community Business District) on 2.23+/-acres.

Aerial Map Proposed Rezoning: ZON 24-0031 From BA-2 to BB-2