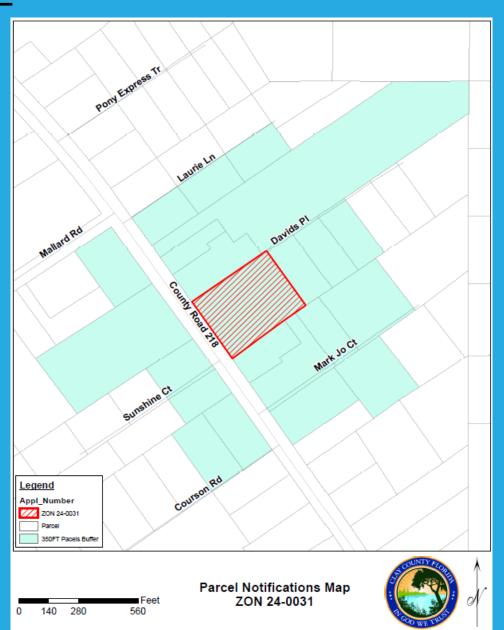

# **Application Information**

Applicant: Susan Fraser (SLF Consulting Inc..)

Location: 5400 County Road 218

Planning District: Middleburg-Clay Hill

Clay Hill Overlay District

**Commission District: 4 Commissioner Condon** 

Parcel: a 3.23+/- acre parcel

• ZON 24-0031 would change the zoning from BA-2 (Commercial & Professional Office District) to BB-2 (Community Business District) on 2.23+/-acres.

Aerial Map Proposed Rezoning: ZON 24-0031 From BA-2 to BB-2

#### **PUBLIC NOTIFICATION – 350' BUFFER**

| Name                            | Address1      |
|---------------------------------|---------------|
| LEMEN WILLIAM T III TRUSTEE &   | 3957 SUSAN DR |
| HALL JOHN P III                 | PO BOX 395    |
| King Robert Travis              | 939 Bayard Rd |
| St. Johns River Water Managemen | PO Box 1429   |
| 5000                            |               |