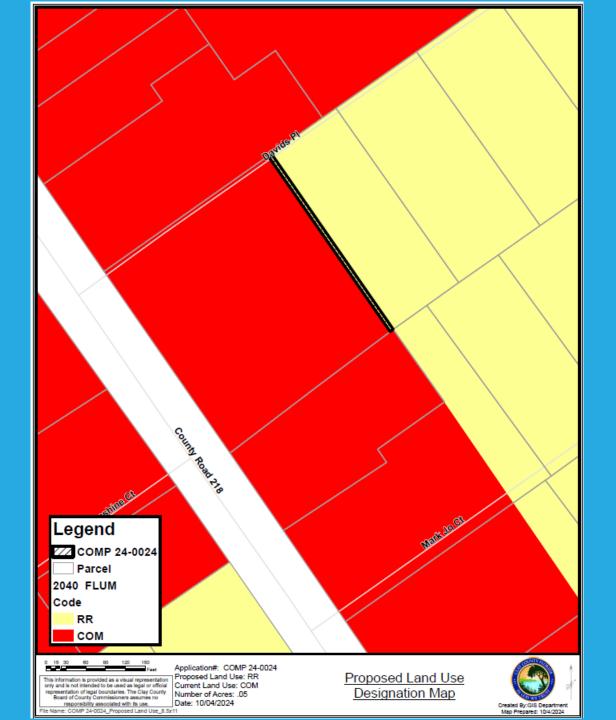

#### Chairman Mary Bridgman called at recess at 7:33 pm and reconvened at 7:43 pm.

3. Public Hearing to consider COMP 24-0024 and ZON 24-0032. (District 4, Comm Condon) (J. Bryla)

A. COMP 24-0025

This application is a FLUM Amendment to change 0.05 acres from Commercial (COM) to Rural Residential (RR).

Parcel: a 3.23+/- acre parcel

- COMP 24-0024 would change the Future Land Use (FLU) designation from COM (Commercial) to RR (Rural Residential) on 0.05 acres.
- ZON 24-0032 would change the zoning from BA-2 (Commercial & Professional Office District) to AR (Agricultural Residential) on 0.05+/-acres.