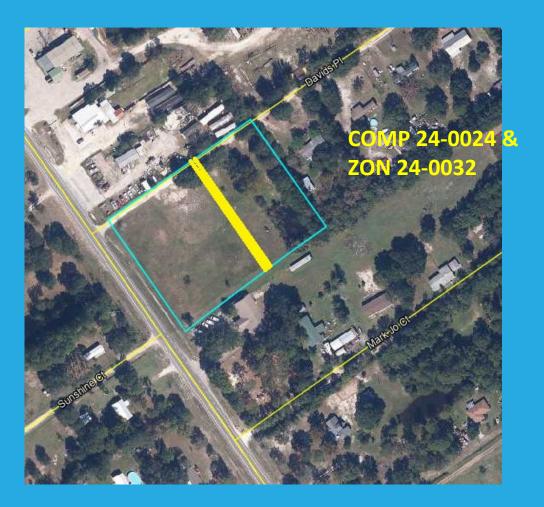

#### Chairman Mary Bridgman called at recess at 7:33 pm and reconvened at 7:43 pm.

3. Public Hearing to consider COMP 24-0024 and ZON 24-0032. (District 4, Comm Condon) (J. Bryla)

A. COMP 24-0025

This application is a FLUM Amendment to change 0.05 acres from Commercial (COM) to Rural Residential (RR).

B. ZON 24-0032

This application is a Rezoning to change from Commercial and Professional Office District (BA-2) to Agricultural Residential District (AR).

Item 3 and 4 can be seen at www.claycountygov.com/government/clay-county-tv-and-video-archive/Planning Commission/December 3, 2024, beginning at 2:33:07 and ending at 3:25:06. Below is a summary of the discussion and the vote for the agenda items.

Jenni Bryla, Zoning Chief, presented a PowerPoint presentation to provide details and information for the public hearing to consider COMP-24-0024 - ZON-24-0032 - ZON-24-0031. See Attachment C.

- <u>COMP-24-0024</u>; FLUM Amendment to change 0.05 acres from Commercial (COM) to Rural Residential (RR).
- **ZON-24-0032:** The rezoning to change from Commercial and Professional Office District (BA-2) to Agricultural Residential District (AR)
- **ZON-24-0031:** the rezoning to change 2.23 acres from Commercial and Professional Office District (BA-2) to Community Business District (BB-2).