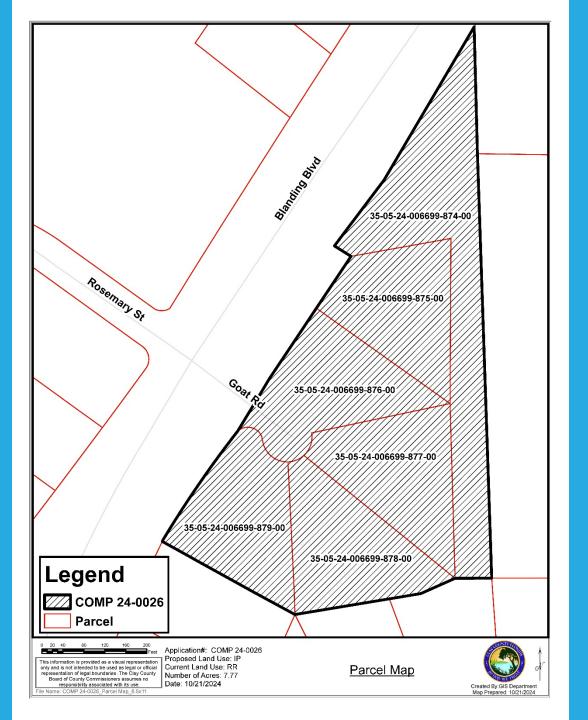

All discussions and vote for item 4 were done in item 3.

5. Public Hearing to consider COMP 24-0026 and PUD 24-0008. (District 4, Comm. Condon) (D. Selig)

A. COMP 24-0026

This application is a FLUM Amendment to change 7.77 acres from Rural Residential (RR) to Industrial Park (IP).

B. PUD 24-0008

This application is a Rezoning to change from Country Estates District (AR-1) to Planned Industrial Development District (PID).

Item 5 can be seen at www.claycountygov.com/government/clay-county-tv-and-video archive/Planning Commission/December 3, 2024, beginning at 3:25:11 and ending at 4:00:13. Below is a summary of the discussion and the vote for this agenda item.

Dodie Selig, Senior Planner, presented a PowerPoint presentation to provide details and information for the public hearing to consider Comp-24-0026 and PUD-24-0008.

See Attachment E.

- <u>COMP-24-0026</u>: FLUM Amendment to change 7.77 acres from Rural Residential (RR) to Industrial Park (IP).
- <u>PUD-24-0008</u>: Rezoning to change from Country Estates District (AR-1) to Planned Industrial Development District (PID).