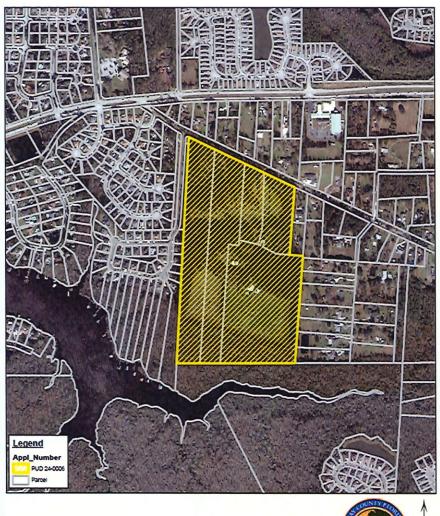

## **Application Information**

Applicant:

Frank Miller

Location:

The subject parcel is located on the south side of Old Hard Road, just

east of Blue Heron Cove Drive and west of Cattle Gap Lane.

Commission

District:

1, Commissioner Sgromolo

Parcels: 5 parcels equaling 62.64 +/- acres

• PUD 24-0006 would change the zoning from AR (Agricultural/Residential) to PUD (Planned Unit Development) allowing less than 3 units per net acre or 156 units.

Rezoning: PUD 24-0006 from AR to PUD

Feet

1,180

295 590

350' Parcel Notifications Map PUD 24-0006

■ Feet

1,340

335 670