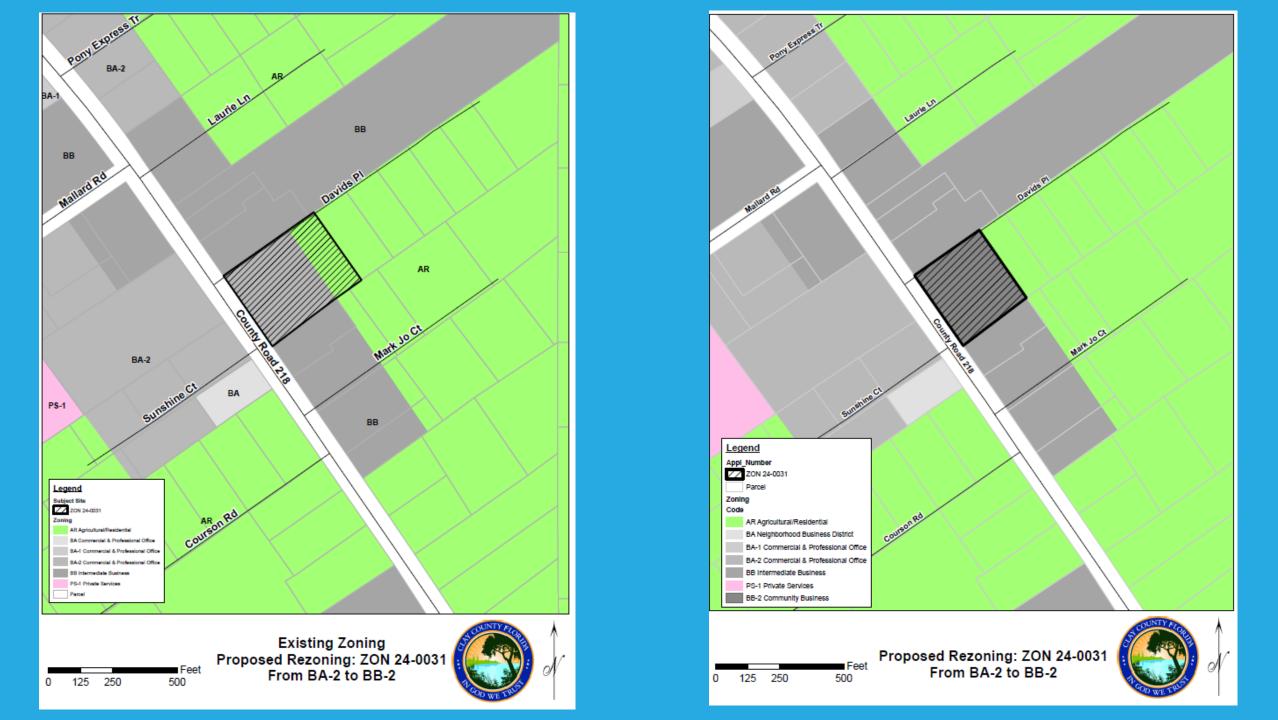

Ms. Fraser continued with the presentation, providing details and information to consider ZON-24-0031. See Attachment C.

There were questions and discussions regarding permitted uses, intended use for the parcel, current status of the property, placement of the advertising signage, and BA1 vs. BA2.

Parcel: a 3.23+/- acre parcel

• ZON 24-0031 would change the zoning from BA-2 (Commercial & Professional Office District) to BB-2 (Community Business District) on 2.23+/-acres.

Aerial Map Proposed Rezoning: ZON 24-0031 From BA-2 to BB-2