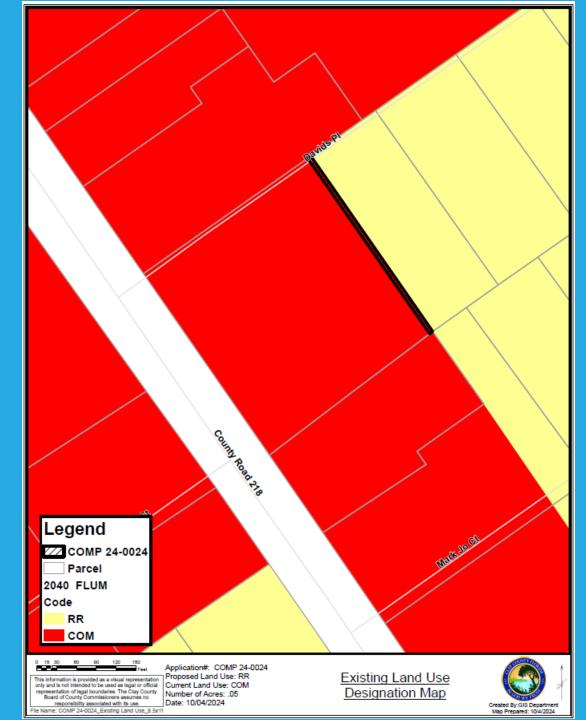

#### Chairman Mary Bridgman called at recess at 7:33 pm and reconvened at 7:43 pm.

3. Public Hearing to consider COMP 24-0024 and ZON 24-0032. (District 4, Comm Condon) (J. Bryla)

A. COMP 24-0025

This application is a FLUM Amendment to change 0.05 acres from Commercial (COM) to Rural Residential (RR).

Parcel: a 3.23+/- acre parcel

- COMP 24-0024 would change the Future Land Use (FLU) designation from COM (Commercial) to RR (Rural Residential) on 0.05 acres.
- ZON 24-0032 would change the zoning from BA-2 (Commercial & Professional Office District) to AR (Agricultural Residential) on 0.05+/-acres.