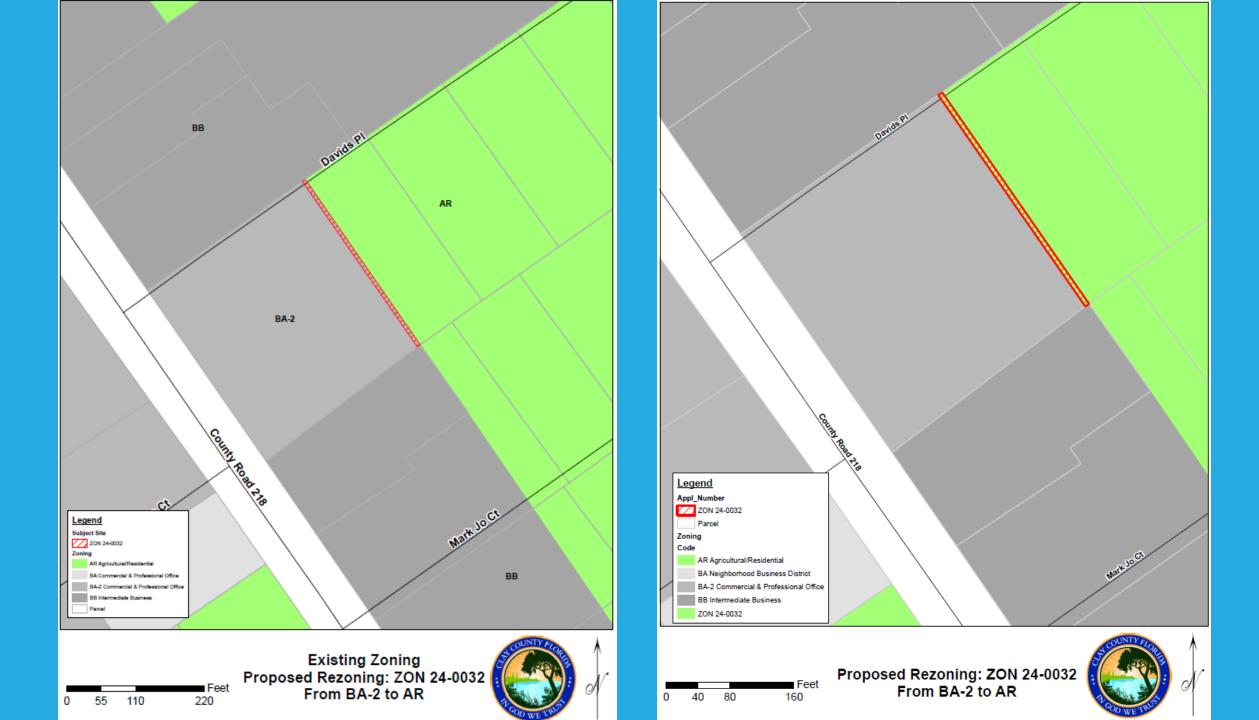

B. ZON 24-0032

This application is a Rezoning to change from Commercial and Professional Office District (BA-2) to Agricultural Residential District (AR).

Item 3 and 4 can be seen at www.claycountygov.com/government/clay-county-tv-and-video-archive/Planning Commission/December 3, 2024, beginning at 2:33:07 and ending at 3:25:06. Below is a summary of the discussion and the vote for the agenda items.

Parcel: a 3.23+/- acre parcel

- COMP 24-0024 would change the Future Land Use (FLU) designation from COM (Commercial) to RR (Rural Residential) on 0.05 acres.
- ZON 24-0032 would change the zoning from BA-2 (Commercial & Professional Office District) to AR (Agricultural Residential) on 0.05+/-acres.

#### **ZON 24-0032**

Staff finds that the criteria for the Rezoning have been met and recommends approval of ZON 24 - 0032.