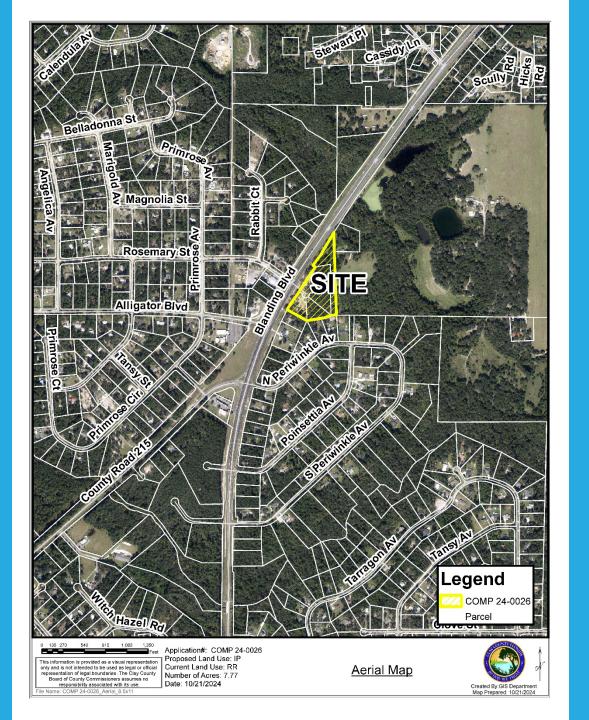

All discussions and vote for item 4 were done in item 3.

5. Public Hearing to consider COMP 24-0026 and PUD 24-0008. (District 4, Comm. Condon) (D. Selig)

A. COMP 24-0026

This application is a FLUM Amendment to change 7.77 acres from Rural Residential (RR) to Industrial Park (IP).

B. PUD 24-0008

This application is a Rezoning to change from Country Estates District (AR-1) to Planned Industrial Development District (PID).

Item 5 can be seen at www.claycountygov.com/government/clay-county-tv-and-video archive/Planning Commission/December 3, 2024, beginning at 3:25:11 and ending at 4:00:13. Below is a summary of the discussion and the vote for this agenda item.

Dodie Selig, Senior Planner, presented a PowerPoint presentation to provide details and information for the public hearing to consider Comp-24-0026 and PUD-24-0008.

See Attachment E.

- <u>COMP-24-0026</u>: FLUM Amendment to change 7.77 acres from Rural Residential (RR) to Industrial Park (IP).
- <u>PUD-24-0008</u>: Rezoning to change from Country Estates District (AR-1) to Planned Industrial Development District (PID).