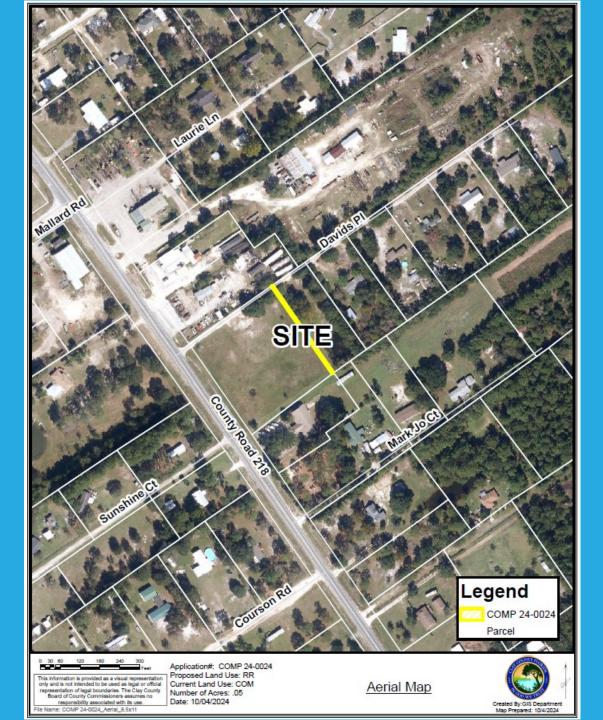

#### Chairman Mary Bridgman called at recess at 7:33 pm and reconvened at 7:43 pm.

3. Public Hearing to consider COMP 24-0024 and ZON 24-0032. (District 4, Comm Condon) (J. Bryla)

A. COMP 24-0025

This application is a FLUM Amendment to change 0.05 acres from Commercial (COM) to Rural Residential (RR).

Parcel: a 3.23+/- acre parcel

- COMP 24-0024 would change the Future Land Use (FLU) designation from COM (Commercial) to RR (Rural Residential) on 0.05 acres.
- ZON 24-0032 would change the zoning from BA-2 (Commercial & Professional Office District) to AR (Agricultural Residential) on 0.05+/-acres.