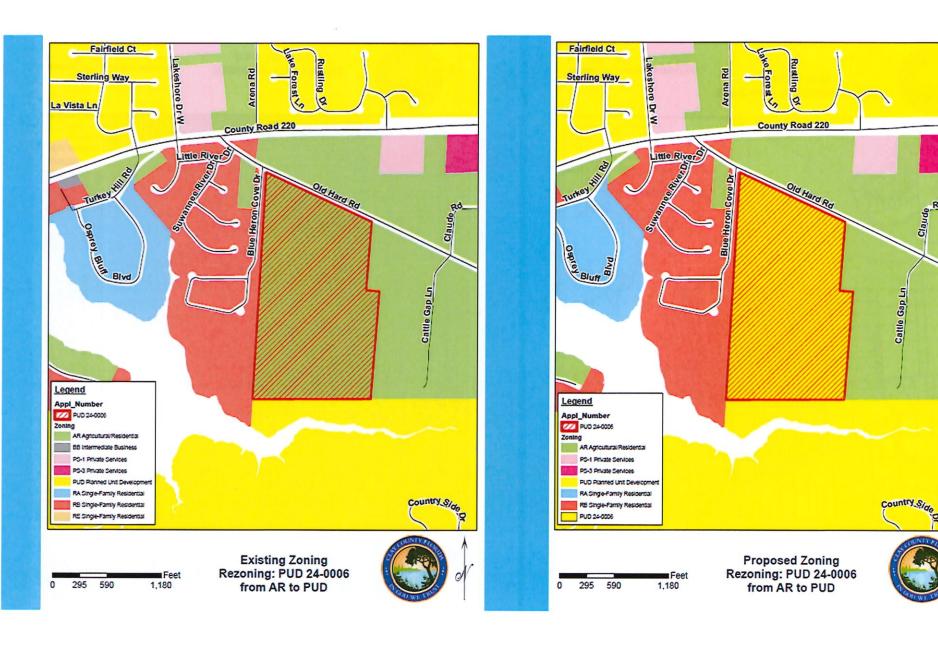

2. Public Hearing to Consider PUD 24-0006. (District 1, Comm. Sgromolo) (J. Bryla) The item was continued from the November 5th Planning Commission Meeting.

This application is a Rezoning to change 62.64 acres from Agricultural Residential District (AR) to Planned Unit Development District (PUD).

## **Application Information**

Applicant:

Frank Miller

Location:

The subject parcel is located on the south side of Old Hard Road, just

east of Blue Heron Cove Drive and west of Cattle Gap Lane.

Commission

District:

1, Commissioner Sgromolo

Parcels: 5 parcels equaling 62.64 +/- acres

• PUD 24-0006 would change the zoning from AR (Agricultural/Residential) to PUD (Planned Unit Development) allowing less than 3 units per net acre or 156 units.

Rezoning: PUD 24-0006 from AR to PUD

Feet

1,180

295 590

350' Parcel Notifications Map PUD 24-0006

■ Feet

1,340

335 670