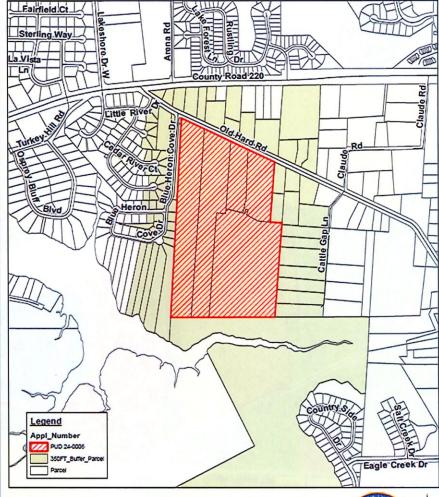

2. Public Hearing to Consider PUD 24-0006. (District 1, Comm. Sgromolo) (J. Bryla) The item was continued from the November 5th Planning Commission Meeting.

This application is a Rezoning to change 62.64 acres from Agricultural Residential District (AR) to Planned Unit Development District (PUD).

## **Application Information**

Applicant:

Frank Miller

Location:

The subject parcel is located on the south side of Old Hard Road, just

east of Blue Heron Cove Drive and west of Cattle Gap Lane.

Commission

District:

1, Commissioner Sgromolo

Parcels: 5 parcels equaling 62.64 +/- acres

• PUD 24-0006 would change the zoning from AR (Agricultural/Residential) to PUD (Planned Unit Development) allowing less than 3 units per net acre or 156 units.

Rezoning: PUD 24-0006 from AR to PUD

Feet

1,180

295 590

350' Parcel Notifications Map PUD 24-0006

■ Feet

1,340

335 670